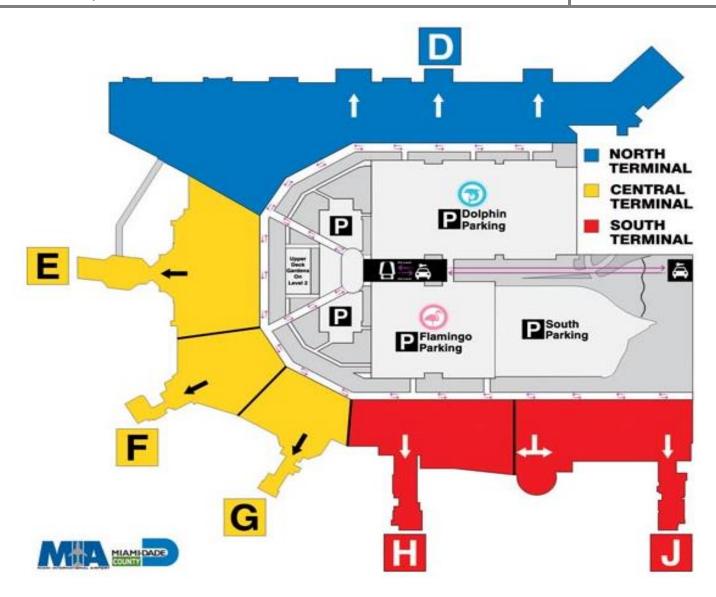

#### B. Valet Services Information

Valet Services are operated by APA (A private company doing business with MDAD). The valet services is conveniently located on the 1st level (Departures) by the Dolphin (North) and Flamingo (South) Garage.

#### C. Map of Miami International Airport Terminals