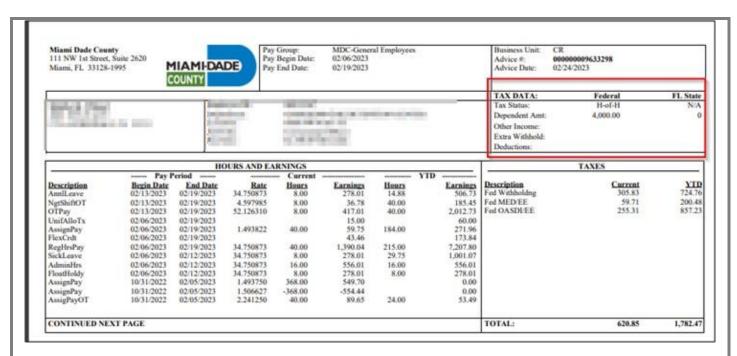

e advised that next pay day, July 14th, 2023, employees will see the below changes to their paycheck advice. Note that historic pay information pages will also be updated. Going forward, some of the changes you may expect to see on your advice are:

1. All current Earnings will be sorted first. If any Retro earnings, they will be listed next. Date ranges for Earnings have also been added. **Note:** Earnings are listed biweekly instead of weekly.



2. Tax Data will be updated to reflect the most recent version. In the Tax Data section, some employees may have different display of information depending on whether the employee has a W-4 2019 or earlier version or those that have the W-4 2020 or later version. See sample screenshots below of illustration purposes.

W-4 2020 or Later Version



## W-4 2019 or Earlier Version:



For more information, visit the INFORMS Homepage. Thank you for your continued engagement and support!

Thank you, INFORMS Project Team

Multiple support avenues are available. Depending on your needs, please select from the following options:

- Review the INFORMS Training webpages specifically by business area to answer 'How To'... questions
  - Human Capital Management (HCM) related training materials and recordings. For example, how to
    enter time, how to approve time, or how to request an absence. Here, you will also find training
    materials related to PCard and Travel and Expenses.
- Reach out to your DPR if you have HR-related questions.

- Submit an online ticket with MyIT or call ITD Service Desk (305) 596-HELP (4357) if you have technolo