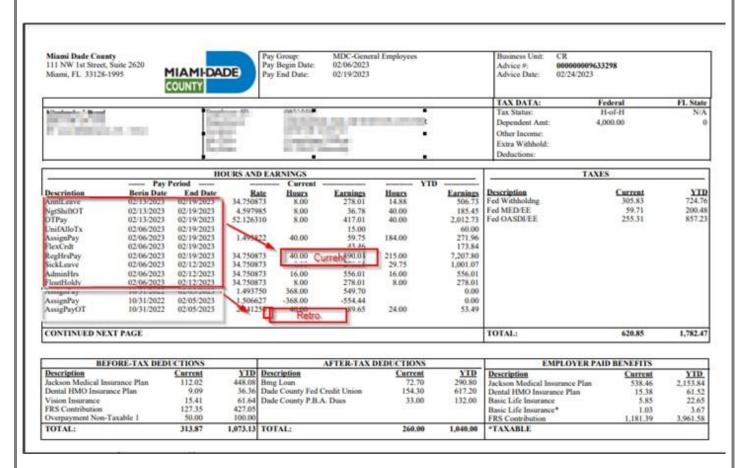

1. All current Earnings will be sorted first. If any Retro earnings, they will be listed next. Date ranges for Earnings have also been added. **Note:** Earnings are listed biweekly instead of weekly.

2. Tax Data will be updated to reflect the most recent version. In the Tax Data section, some employees may have different display of information depending on whether the employee has a W-4 2019 or earlier version or those that have the W-4 2020 or later version. See sample screenshots below of illustration purposes.

W-4 2020 or Later Version