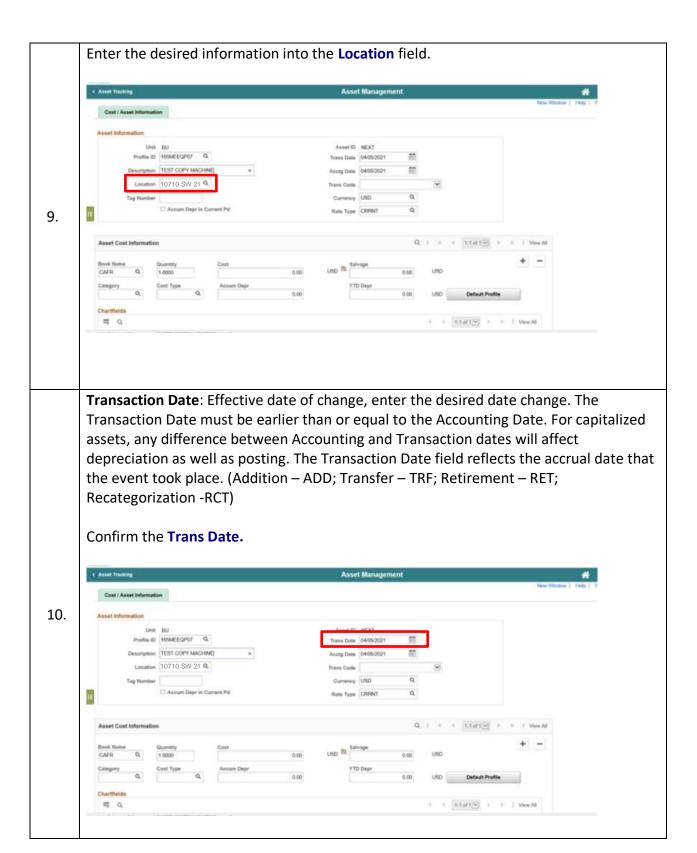

sset information in the pages can be defaulted from an asset profile. This component also enables the user to enter accumulated depreciation for assets.



#### **ACTIVITY 1: ASSET EXPRESS ADD**













**Asset profiles** function as templates. They provide a quick way to enter asset information, especially depreciation criteria

**Note**: If the Asset ID is displayed with the actual asset ID Number, the transaction is integrated with project costing module. However, if the asset ID displays "NEXT", the transaction is integrated with purchasing or account payables modules.

\*\*Verify or Edit the Asset Profile ID for every asset capitalize.

Enter the desired information into the **Asset Profile ID** field.

7.

8.



Enter the desired information into the **Description** field.









Accounting Date: Enter the effective date of the accounting period. The Accounting Date reflects the date the transaction was booked or sent to the accounting system. (GL- General Ledger) Confirm the Acctg Date. Cost / Asset Information Profile ID 165MEEQP07 Q 11. Description TEST COPY MACHINE Acctg Date 0405/2021 Location 10710 SW 21 Q ☐ Accum Depr in Current Pd 11 Q 4 4 1-1 of 1 Ver Al Enter the desired information into the **Cost** field. Asset Management Cost / Asset Information Asset ID NEXT Profile ID 165MEEQP07 Q Trans Date 0405/2021 Description TEST COPY MACHINE Lecation 10710 SW 21 Q 12. -( 11sf1♥ ) > | Vev All = Q