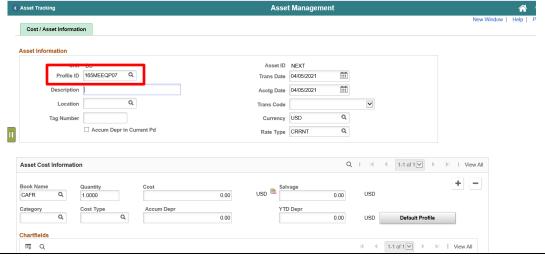

#### **ACTIVITY 1: ASSET EXPRESS ADD**

**Asset profiles** function as templates. They provide a quick way to enter asset information, especially depreciation criteria

**Note**: If the Asset ID is displayed with the actual asset ID Number, the transaction is integrated with project costing module. However, if the asset ID displays "NEXT", the transaction is integrated with purchasing or account payables modules.

\*\*Verify or Edit the Asset Profile ID for every asset capitalize.

Enter the desired information into the **Asset Profile ID** field.

7.

8.

Enter the desired information into the **Description** field.

Accounting Date: Enter the effective date of the accounting period. The Accounting Date reflects the date the transaction was booked or sent to the accounting system. (GL- General Ledger) Confirm the Acctg Date. Cost / Asset Information Profile ID 165MEEQP07 Q 11. Description TEST COPY MACHINE Acctg Date 0405/2021 Location 10710 SW 21 Q ☐ Accum Depr in Current Pd 11 Q 4 4 1-1 of 1 Ver Al Enter the desired information into the **Cost** field. Asset Management Cost / Asset Information Asset ID NEXT Profile ID 165MEEQP07 Q Trans Date 0405/2021 Description TEST COPY MACHINE Lecation 10710 SW 21 Q 12. -( 11sf1♥ ) > | Vev All = Q