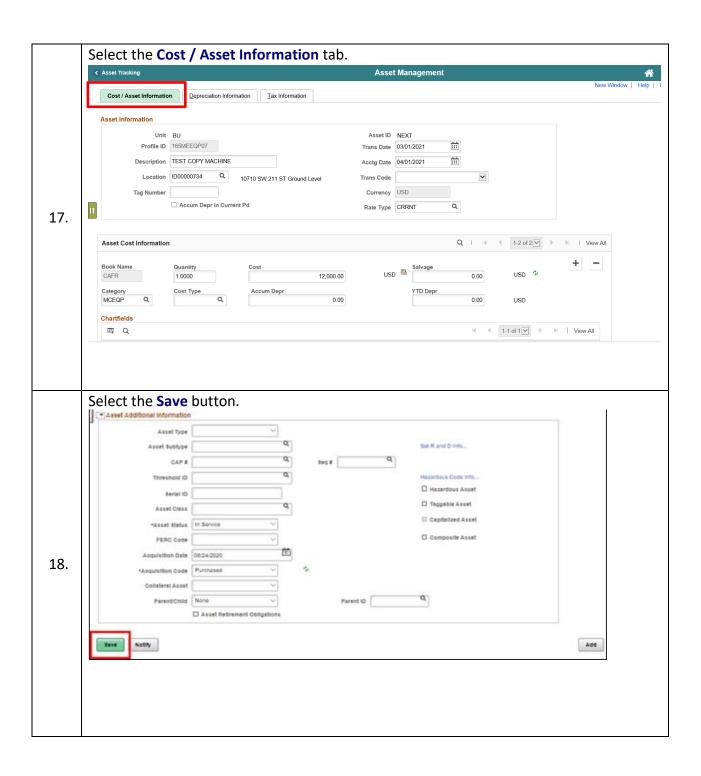

alize.

Enter the desired information into the **Asset Profile ID** field.

7.

8.



Enter the desired information into the **Description** field.









Accounting Date: Enter the effective date of the accounting period. The Accounting Date reflects the date the transaction was booked or sent to the accounting system. (GL- General Ledger) Confirm the Acctg Date. Cost / Asset Information Profile ID 165MEEQP07 Q 11. Description TEST COPY MACHINE Acctg Date 0405/2021 Location 10710 SW 21 Q ☐ Accum Depr in Current Pd 11 Q 4 4 1-1 of 1 Ver Al Enter the desired information into the **Cost** field. Asset Management Cost / Asset Information Asset ID NEXT Profile ID 165MEEQP07 Q Trans Date 0405/2021 Description TEST COPY MACHINE Lecation 10710 SW 21 Q 12. -( 11sf1♥ ) > | Vev All = Q