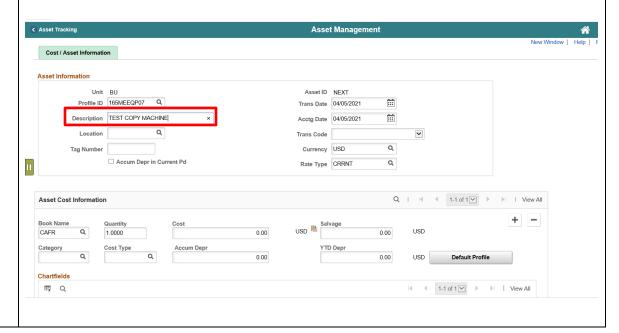

#### **ACTIVITY 1: ASSET EXPRESS ADD**

**Asset profiles** function as templates. They provide a quick way to enter asset information, especially depreciation criteria

**Note**: If the Asset ID is displayed with the actual asset ID Number, the transaction is integrated with project costing module. However, if the asset ID displays "NEXT", the transaction is integrated with purchasing or account payables modules.

\*\*Verify or Edit the Asset Profile ID for every asset capitalize.

Enter the desired information into the **Asset Profile ID** field.

7.

8.

Enter the desired information into the **Description** field.

Accounting Date: Enter the effective date of the accounting period. The Accounting Date reflects the date the transaction was booked or sent to the accounting system. (GL- General Ledger) Confirm the Acctg Date. Cost / Asset Information Profile ID 165MEEQP07 Q 11. Description TEST COPY MACHINE Acctg Date 0405/2021 Location 10710 SW 21 Q ☐ Accum Depr in Current Pd 11 Q 4 4 1-1 of 1 Ver Al Enter the desired information into the **Cost** field. Asset Management Cost / Asset Information Asset ID NEXT Profile ID 165MEEQP07 Q Trans Date 0405/2021 Description TEST COPY MACHINE Lecation 10710 SW 21 Q 12. -( 11sf1♥ ) > | Vev All = Q