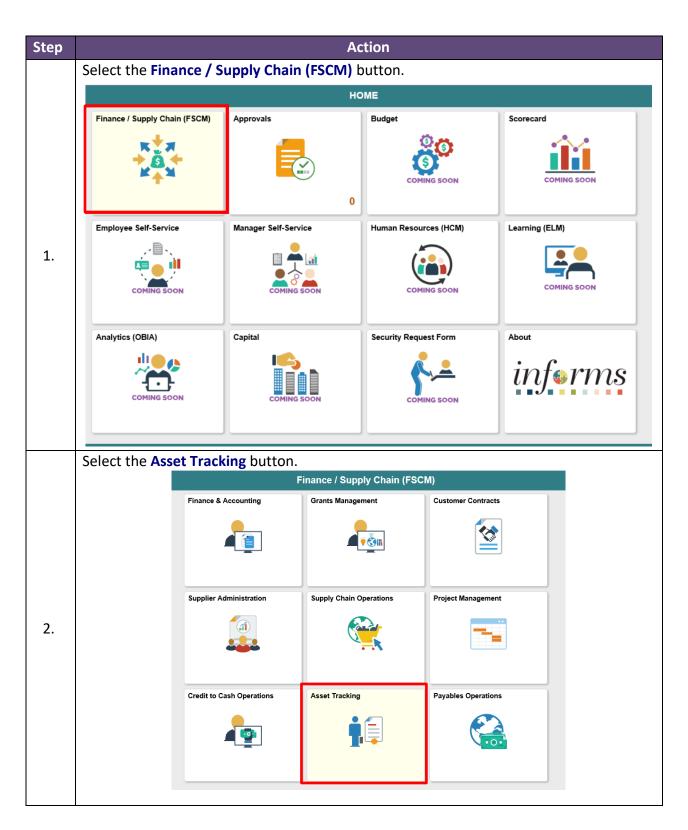

# **Miami-Dade County**

INFORMS: Asset Management – Asset Express Add

Version 1.0

#### **TABLE OF CONTENTS**

| TABLE OF CONTENTS             | 1 |
|-------------------------------|---|
| PURPOSE AND DESCRIPTION       | 1 |
| Purpose                       | 1 |
| Description                   | 1 |
| ACTIVITY 1: ASSET EXPRESS ADD |   |
| Asset Express Add             | 2 |
|                               |   |

#### **PURPOSE AND DESCRIPTION**