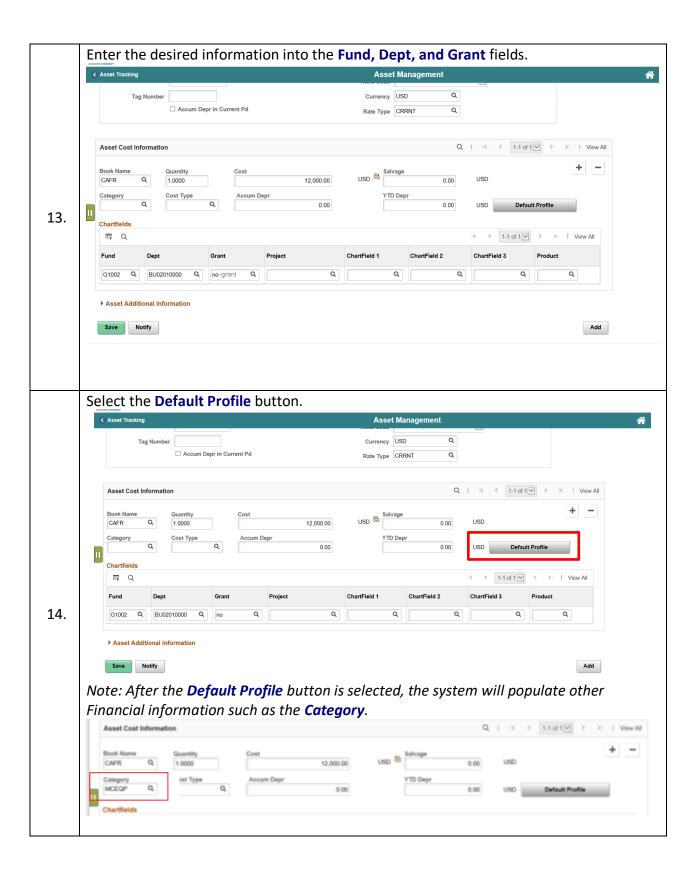

et capitalize.

Enter the desired information into the **Asset Profile ID** field.

7.

8.



Enter the desired information into the **Description** field.









Accounting Date: Enter the effective date of the accounting period. The Accounting Date reflects the date the transaction was booked or sent to the accounting system. (GL- General Ledger) Confirm the Acctg Date. Cost / Asset Information Profile ID 165MEEQP07 Q 11. Description TEST COPY MACHINE Acctg Date 0405/2021 Location 10710 SW 21 Q ☐ Accum Depr in Current Pd 11 Q 4 4 1-1 of 1 Ver Al Enter the desired information into the **Cost** field. Asset Management Cost / Asset Information Asset ID NEXT Profile ID 165MEEQP07 Q Trans Date 0405/2021 Description TEST COPY MACHINE Lecation 10710 SW 21 Q 12. -( 11sf1♥ ) > | Vev All = Q