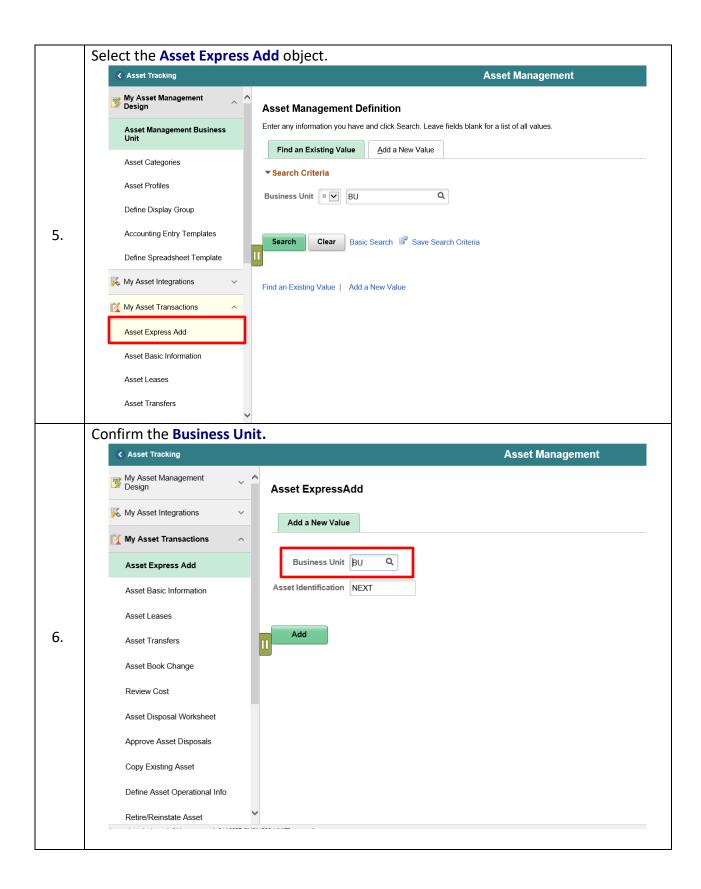

# **Miami-Dade County**

INFORMS: Asset Management – Asset Express Add

Version 1.0

#### **TABLE OF CONTENTS**

| TABLE OF CONTENTS             | 1 |
|-------------------------------|---|
| PURPOSE AND DESCRIPTION       | 1 |
| Purpose                       | 1 |
| Description                   | 1 |
| ACTIVITY 1: ASSET EXPRESS ADD |   |
| Asset Express Add             | 2 |
|                               |   |

#### **PURPOSE AND DESCRIPTION**