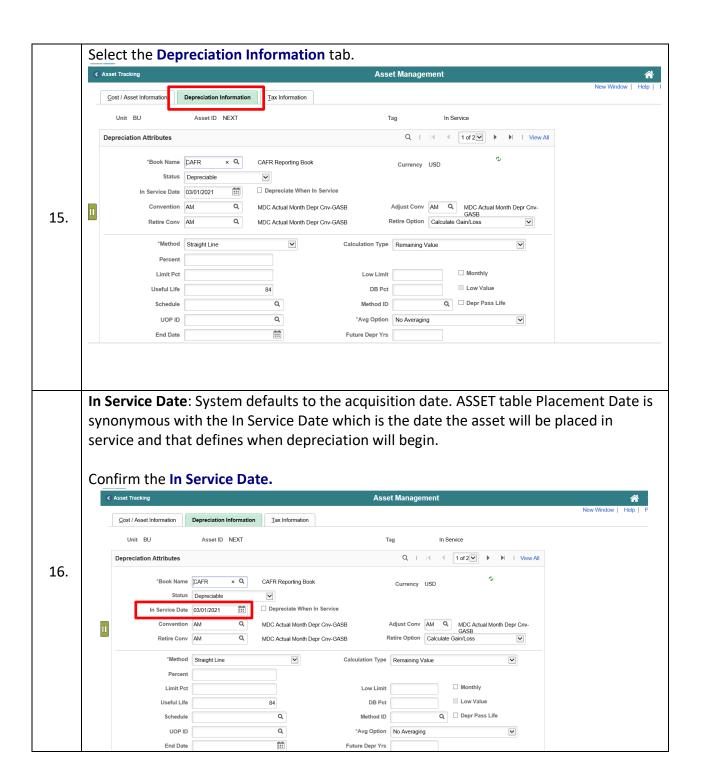

apitalize.

Enter the desired information into the **Asset Profile ID** field.

7.

8.



Enter the desired information into the **Description** field.









Accounting Date: Enter the effective date of the accounting period. The Accounting Date reflects the date the transaction was booked or sent to the accounting system. (GL- General Ledger) Confirm the Acctg Date. Cost / Asset Information Profile ID 165MEEQP07 Q 11. Description TEST COPY MACHINE Acctg Date 0405/2021 Location 10710 SW 21 Q ☐ Accum Depr in Current Pd 11 Q 4 4 1-1 of 1 Ver Al Enter the desired information into the **Cost** field. Asset Management Cost / Asset Information Asset ID NEXT Profile ID 165MEEQP07 Q Trans Date 0405/2021 Description TEST COPY MACHINE Lecation 10710 SW 21 Q 12. -( 11sf1♥ ) > | Vev All = Q