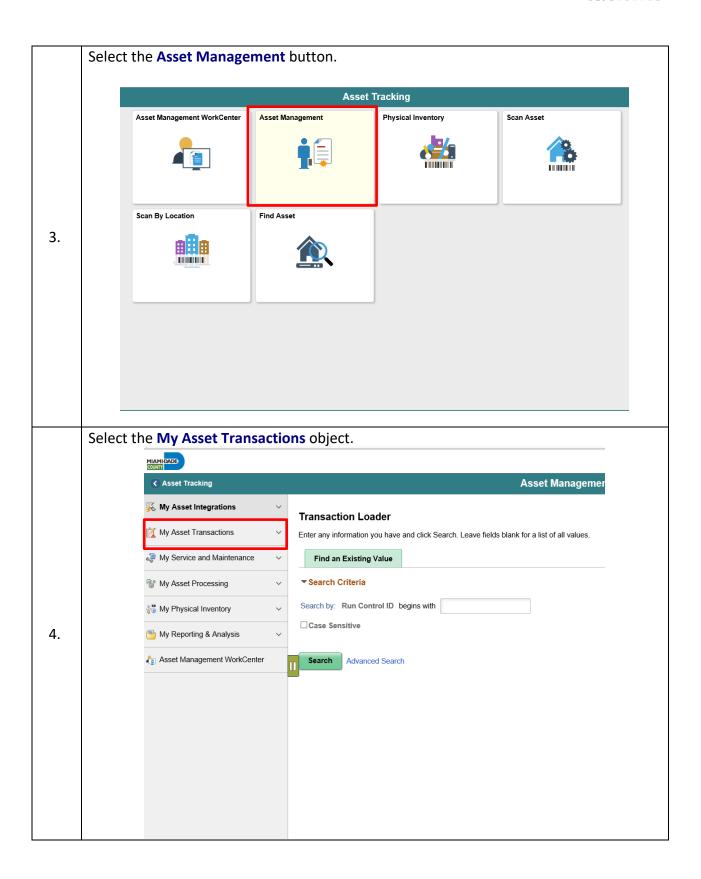

# **Miami-Dade County**

INFORMS: Asset Management – Asset Express Add

Version 1.0

#### **TABLE OF CONTENTS**

| TABLE OF CONTENTS             | 1 |
|-------------------------------|---|
| PURPOSE AND DESCRIPTION       | 1 |
| Purpose                       | 1 |
| Description                   | 1 |
| ACTIVITY 1: ASSET EXPRESS ADD |   |
| Asset Express Add             | 2 |
|                               |   |

#### **PURPOSE AND DESCRIPTION**