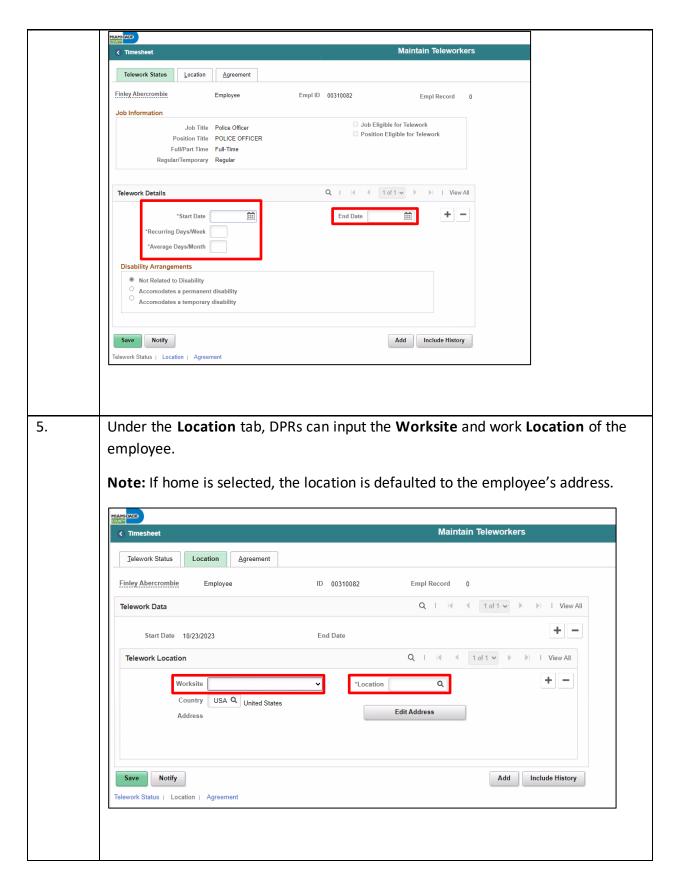

## **MAINTAINING TELEWORKERS**

| Steps                           | Action                                                                                                                                   |
|---------------------------------|------------------------------------------------------------------------------------------------------------------------------------------|
| Steps           1.           2. | Action Navigation: Menu > Navigator > Human Capital Management (HCM) > Workforce Administration > Job Information > Maintain Teleworkers |
| 3.                              |                                                                                                                                          |
| 5.                              | Input Employee ID and select Add.                                                                                                        |

INFORMS Job Aid: Job Basis Maintaining Teleworkers

informs

| COUNTY                                                                                                                                                                                                                                                                                                                                                                                                |                                                                                                                                                         |                                          |                      |                   |
|-------------------------------------------------------------------------------------------------------------------------------------------------------------------------------------------------------------------------------------------------------------------------------------------------------------------------------------------------------------------------------------------------------|---------------------------------------------------------------------------------------------------------------------------------------------------------|------------------------------------------|----------------------|-------------------|
| Timesheet                                                                                                                                                                                                                                                                                                                                                                                             |                                                                                                                                                         | K                                        | laintain Teleworkers |                   |
| Telework Status                                                                                                                                                                                                                                                                                                                                                                                       | Agreement                                                                                                                                               |                                          |                      |                   |
| Finley Abercrombie                                                                                                                                                                                                                                                                                                                                                                                    | Employee                                                                                                                                                | Empl ID 00310082                         | Empl Record          | 0                 |
| Telework Location                                                                                                                                                                                                                                                                                                                                                                                     |                                                                                                                                                         |                                          | Q   H 4              | 1 of 1 ♥ ► I View |
| Start Date 10/23/202                                                                                                                                                                                                                                                                                                                                                                                  | 23 End Date                                                                                                                                             |                                          |                      | + -               |
| Equipment/Services Costs                                                                                                                                                                                                                                                                                                                                                                              |                                                                                                                                                         |                                          |                      |                   |
| <ul> <li>No associated equipmen</li> <li>Organization provides/pti</li> </ul>                                                                                                                                                                                                                                                                                                                         | t/service costs incurred<br>urchases all equipment/services                                                                                             |                                          |                      |                   |
| O Teleworker purchases all                                                                                                                                                                                                                                                                                                                                                                            |                                                                                                                                                         |                                          |                      |                   |
| O Other                                                                                                                                                                                                                                                                                                                                                                                               | strated between organization and ten                                                                                                                    | eworker                                  |                      |                   |
|                                                                                                                                                                                                                                                                                                                                                                                                       |                                                                                                                                                         |                                          |                      |                   |
| Telework Agreement                                                                                                                                                                                                                                                                                                                                                                                    |                                                                                                                                                         |                                          |                      |                   |
| Telework Agreement is in                                                                                                                                                                                                                                                                                                                                                                              | i place                                                                                                                                                 | Agreement Date                           |                      |                   |
| Telework Agreement Statu                                                                                                                                                                                                                                                                                                                                                                              | IS                                                                                                                                                      |                                          |                      |                   |
| III, Q                                                                                                                                                                                                                                                                                                                                                                                                |                                                                                                                                                         |                                          | I                    | 4 1-1 of 1 ♥ ▶    |
| *Status                                                                                                                                                                                                                                                                                                                                                                                               | *Statu                                                                                                                                                  | is Date Reason                           |                      |                   |
| 1                                                                                                                                                                                                                                                                                                                                                                                                     | ~                                                                                                                                                       | <b>iii</b>                               |                      | · + -             |
|                                                                                                                                                                                                                                                                                                                                                                                                       |                                                                                                                                                         |                                          |                      |                   |
| Select the <b>Sav</b>                                                                                                                                                                                                                                                                                                                                                                                 | e button.                                                                                                                                               |                                          |                      |                   |
| Select the <b>Sav</b>                                                                                                                                                                                                                                                                                                                                                                                 | e button.                                                                                                                                               |                                          | Maintain Teleworke   | PFS               |
| MIAMICADD                                                                                                                                                                                                                                                                                                                                                                                             | e button.                                                                                                                                               | Q 1                                      | Maintain Teleworke   | -                 |
| ( Timesheet                                                                                                                                                                                                                                                                                                                                                                                           |                                                                                                                                                         | ,<br>۹ ۱                                 |                      | ▶ ► I View All    |
| Telework Location Start Date 10/23/20                                                                                                                                                                                                                                                                                                                                                                 | 223 End Date                                                                                                                                            | QI                                       |                      | -                 |
| Telework Location Start Date 10/23/2( Equipment/Services Costs                                                                                                                                                                                                                                                                                                                                        | 123 End Date                                                                                                                                            | Q I                                      |                      | ▶ ► I View All    |
| Telework Location Start Date 10/23/20 Equipment/Services Costs On associated equipme Organization provides/p                                                                                                                                                                                                                                                                                          | )23 End Date<br>;<br>nt/service costs incurred<br>urchases all equipment/services                                                                       | Q                                        |                      | ▶ ► I View All    |
| Telework Location  Start Date 10/23/2( Equipment/Services Costs  No associated equipme Organization provides/p Teleworker purchases a                                                                                                                                                                                                                                                                 | )23 End Date<br>;<br>nt/service costs incurred<br>urchases all equipment/services                                                                       |                                          |                      | ▶ ► I View All    |
| Telework Location  Start Date 10/23/2( Equipment/Services Costs  No associated equipme Organization provides/p Teleworker purchases a                                                                                                                                                                                                                                                                 | 223 End Date<br>int/service costs incurred<br>urchases all equipment/services<br>Il equipment/services                                                  |                                          |                      | ▶ ► I View All    |
| Telework Location  Start Date 10/23/2( Equipment/Services Costs  Organization provides/g  Teleworker purchases a Costs are shared or neg                                                                                                                                                                                                                                                              | 223 End Date<br>int/service costs incurred<br>urchases all equipment/services<br>Il equipment/services                                                  |                                          |                      | ▶ ► I View All    |
| Telework Location  Start Date 10/23/2( Equipment/Services Costs  Organization provides/g  Teleworker purchases a Costs are shared or neg                                                                                                                                                                                                                                                              | 223 End Date<br>int/service costs incurred<br>urchases all equipment/services<br>Il equipment/services                                                  |                                          |                      | ▶ ► I View All    |
| Telework Location  Telework Location  Start Date 10/23/2  Equipment/Services Costs  On associated equipme  Organization provides/p  Teleworker purchases a  Costs are shared or neg  Other                                                                                                                                                                                                            | 223 End Date                                                                                                                                            |                                          | I≪ 1 of 1 ~ I        | ▶ I View All      |
| Timesheet         Telework Location         Start Date         10/23/20         Equipment/Services Costs         No associated equipment         Organization provides/pi         Telework re purchases a         Costs are shared or neg         Other         Telework Agreement         Image: Telework Agreement is in telework Agreement is in telework Agreement is in telework Agreement State | 223 End Date<br>int/service costs incurred<br>urchases all equipment/services<br>Il equipment/services<br>yotiated between organization and to<br>place | eleworker<br>Agreement Date 10/23/2023 📰 |                      | ▶ I View All      |
| Timesheet         Telework Location         Start Date         10/23/20         Equipment/Services         Organization provides/p         Telework re purchases a         Costs are shared or neg         Other         Telework Agreement         Image: Cost are shared or neg         Other                                                                                                       | 223 End Date<br>int/service costs incurred<br>urchases all equipment/services<br>Il equipment/services<br>yotiated between organization and to<br>place | eleworker<br>Agreement Date 10/23/2023 📰 | I≪ 1 of 1 ~ I        | ▶ I View All      |
| Telework Location         Start Date         10/23/20         Equipment/Services Costs         No associated equipment         Organization provides/"         Telework re purchases a         Costs are shared or neg         Other         Telework Agreement         Image: Telework Agreement is in telework Agreement is in telework Agreement is in telework Agreement State                    | 223 End Date<br>int/service costs incurred<br>urchases all equipment/services<br>Il equipment/services<br>yotiated between organization and to<br>place | eleworker<br>Agreement Date 10/23/2023 📰 |                      | ▶ I View All      |
|                                                                                                                                                                                                                                                                                                                                                                                                       | 223 End Date<br>int/service costs incurred<br>urchases all equipment/services<br>Il equipment/services<br>yotiated between organization and to<br>place | eleworker<br>Agreement Date 10/23/2023 📰 |                      | ▶ I View All      |
|                                                                                                                                                                                                                                                                                                                                                                                                       | 223 End Date<br>int/service costs incurred<br>urchases all equipment/services<br>Il equipment/services<br>yotiated between organization and to<br>place | Agreement Date 10/23/2023                |                      | ▶ I View All      |
| HIAMOCCS         Control         Telework Location         Start Date         10/23/20         Equipment/Services Costs         No associated equipme         Organization provides/p         Telework corks are shared or neg         Other         Telework Agreement         Telework Agreement is it         Telework Agreement is it         Status                                              | 223 End Date<br>int/service costs incurred<br>urchases all equipment/services<br>Il equipment/services<br>yotiated between organization and to<br>place | Agreement Date 10/23/2023                |                      | ▶ I View All      |
|                                                                                                                                                                                                                                                                                                                                                                                                       | 223 End Date<br>int/service costs incurred<br>urchases all equipment/services<br>Il equipment/services<br>yotiated between organization and to<br>place | Agreement Date 10/23/2023                |                      | ▶ I View All      |