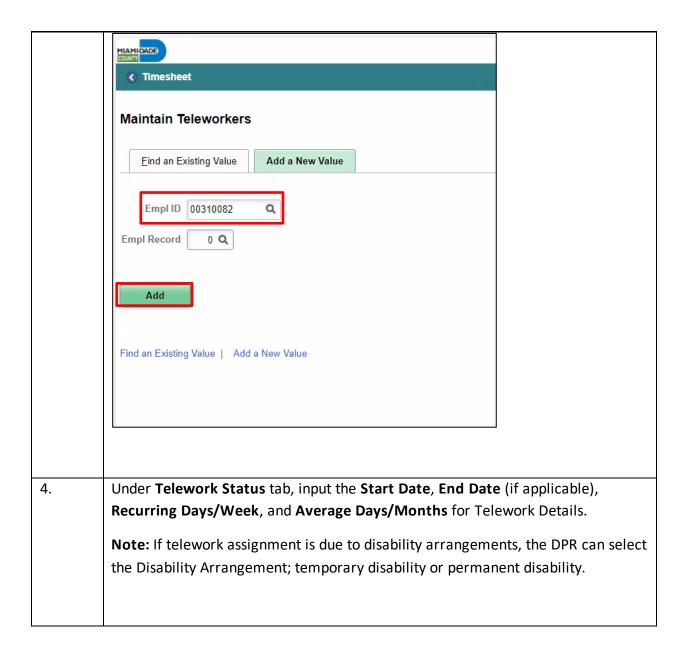

## **MAINTAINING TELEWORKERS**

| Steps                           | Action                                                                                                                                   |
|---------------------------------|------------------------------------------------------------------------------------------------------------------------------------------|
| Steps           1.           2. | Action Navigation: Menu > Navigator > Human Capital Management (HCM) > Workforce Administration > Job Information > Maintain Teleworkers |
| 3.                              |                                                                                                                                          |
| 5.                              | Input Employee ID and select Add.                                                                                                        |