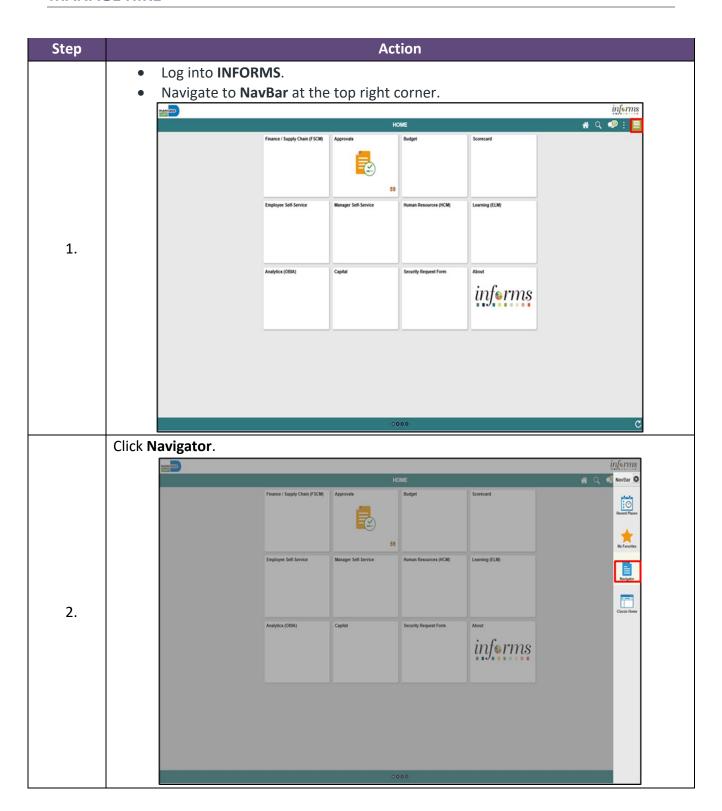

## **DESCRIPTION**

This job aid is for DPRs.

The purpose of this job aid is to help end users perform the steps needed to Complete Manage Hire Process.

**MANAGE HIRE** 