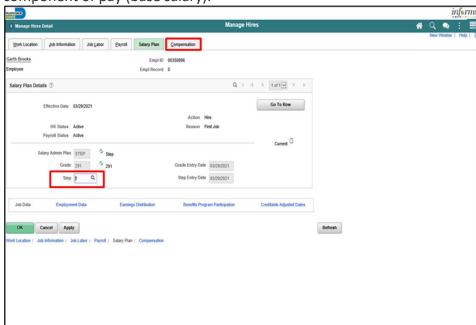

- Click the **Step** option, if applicable. If the employee is on an Open Range, you will need to key in the biweekly amount.
- Click the **Compensation** tab.
- If the employee is on a pay step, click Default Compensation, and the pay step amount will default for their base salary (MDBKLY). However, if the employee is in an Open Range, you will need to enter the biweekly amount for the MDBKLY component of pay (base salary).