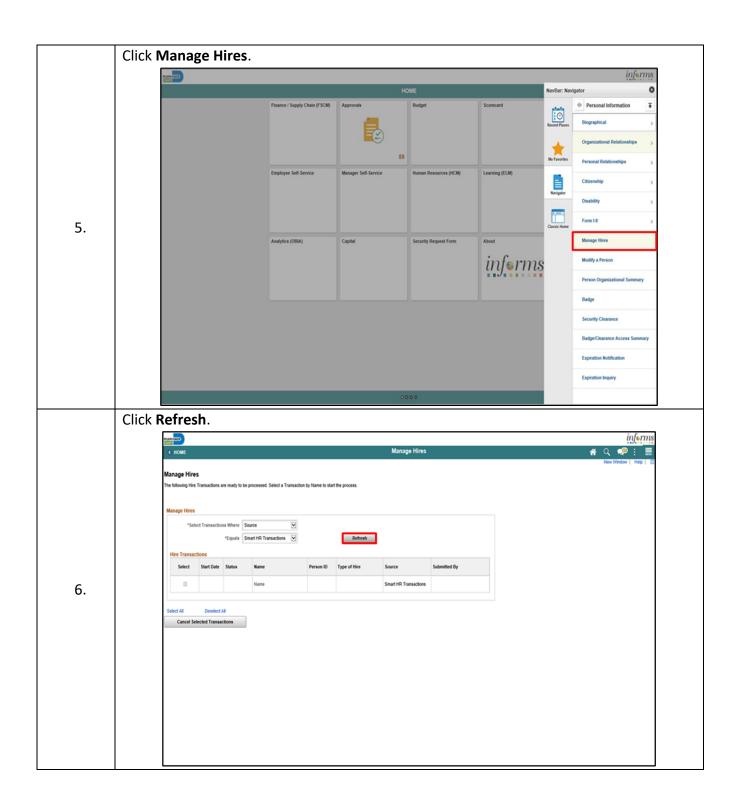

## **DESCRIPTION**

This job aid is for DPRs.

The purpose of this job aid is to help end users perform the steps needed to Complete Manage Hire Process.

**MANAGE HIRE** 