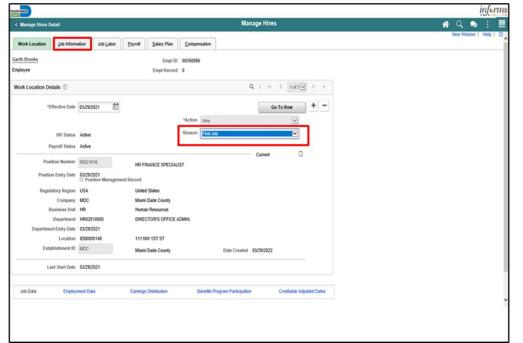

## **MANAGE HIRE**

- Select **First Job** from the **Reason** list.
- Click the **Job Information** tab.

Select an Empl Class.

- Select a Protected Class.
- Click the Job Labor tab.

12.

11.

Review the Job Labor details. Click the Payroll tab. informs Work Location Job Information Job Labor Payroll Salary Plan Compensation Garth Brooks Empl ID 00350896 Employee Empl Record 0 Q | ( 1 aft V ) | Go To Row Effective Date 03/29/2021 Action Hire Current -13. Bargaining Unit Labor Agreement Employee Category Employee Subcategory Employee Subcategory 2 Non Bargaining Works Council ID Labor Facility ID Entry Date Stop Wage Progression Pay Union Fee
Exempt from Layoff Assigned Seniority Dates ① Enter the **Employee Type**. Enter the Eligibility Group. Click the Salary Plan tab. informs Work Location Job Information Job Labor Payroll Salary Plan Compensation Garth Brooks Empl ID 00350896 Empl Record 0 Q | |( ( telt\vec{v} ) ) Go To Row Effective Date 03/29/2021 HR Status Active Reason First Job Payroll Status Active 14. Current [] \*Payroll System Payroll for North America Absence System Absence Management Payroll for North America ① Q Exception Hourly Holiday Schedule MDCALL Q MDC\_ALL Employee Type E Tax Location Code MDC Edit ChartFields ce Management System Pay Group MDC Q Non-Bargaining L - Job Basis