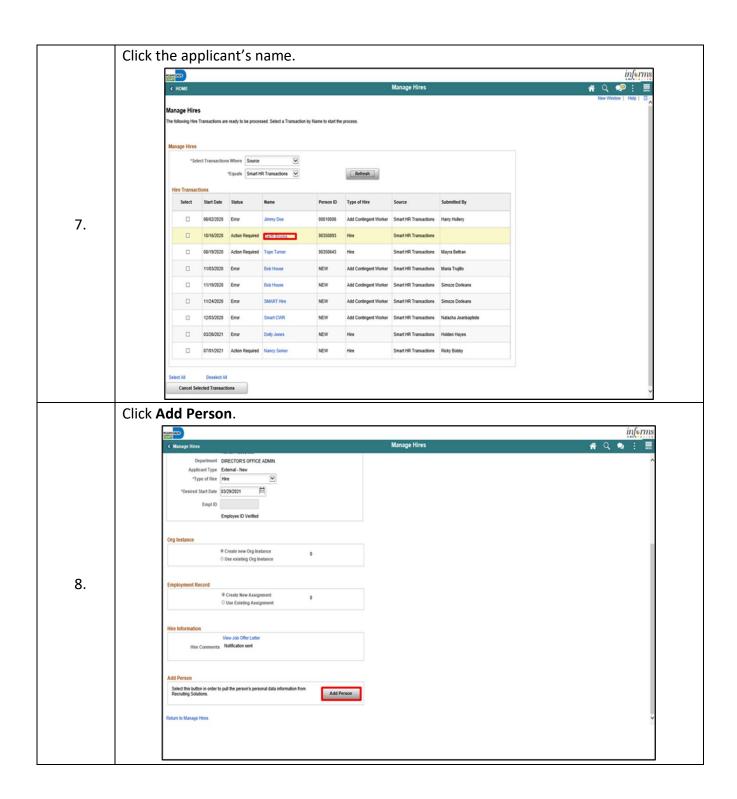

## **DESCRIPTION**

This job aid is for DPRs.

The purpose of this job aid is to help end users perform the steps needed to Complete Manage Hire Process.

**MANAGE HIRE** 