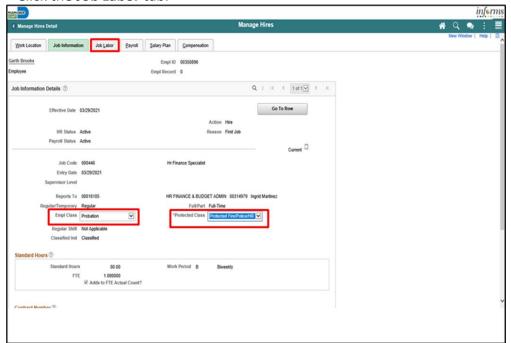

## **MANAGE HIRE**

- Select **First Job** from the **Reason** list.
- Click the **Job Information** tab.

Select an Empl Class.

- Select a Protected Class.
- Click the Job Labor tab.

12.

11.

Review the Job Labor details. Click the Payroll tab. informs Work Location Job Information Job Labor Payroll Salary Plan Compensation Garth Brooks Empl ID 00350896 Employee Empl Record 0 Q | ( 1 aft V ) | Go To Row Effective Date 03/29/2021 Action Hire Current -13. Bargaining Unit Labor Agreement Employee Category Employee Subcategory Employee Subcategory 2 Non Bargaining Works Council ID Labor Facility ID Entry Date Stop Wage Progression Pay Union Fee
Exempt from Layoff Assigned Seniority Dates ① Enter the **Employee Type**. Enter the Eligibility Group. Click the Salary Plan tab. informs Work Location Job Information Job Labor Payroll Salary Plan Compensation Garth Brooks Empl ID 00350896 Empl Record 0 Q | |( ( telt\vec{v} ) ) Go To Row Effective Date 03/29/2021 HR Status Active Reason First Job Payroll Status Active 14. Current [] \*Payroll System Payroll for North America Absence System Absence Management Payroll for North America ① Q Exception Hourly Holiday Schedule MDCALL Q MDC\_ALL Employee Type E Tax Location Code MDC Edit ChartFields ce Management System Pay Group MDC Q Non-Bargaining L - Job Basis