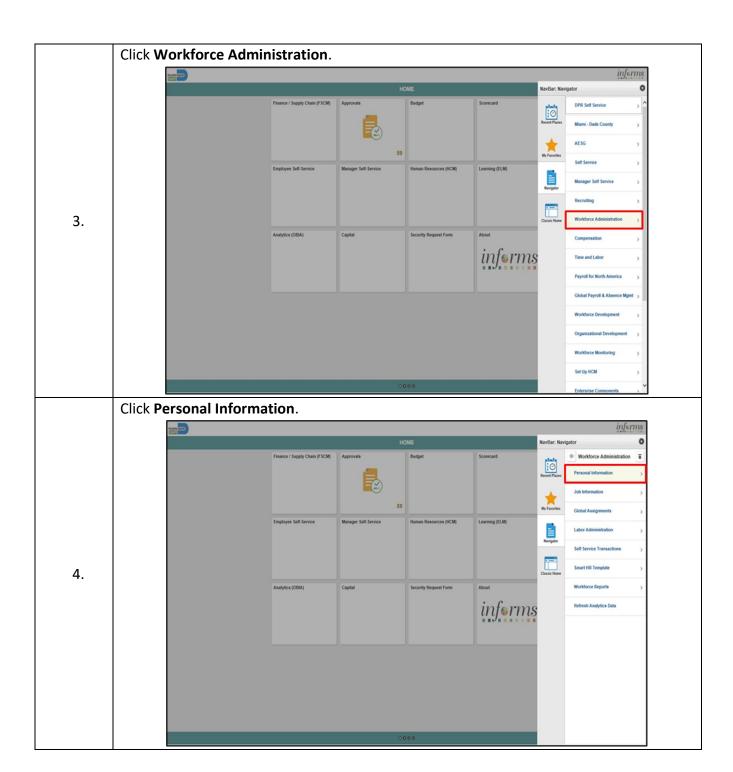

## **DESCRIPTION**

This job aid is for DPRs.

The purpose of this job aid is to help end users perform the steps needed to Complete Manage Hire Process.

**MANAGE HIRE** 