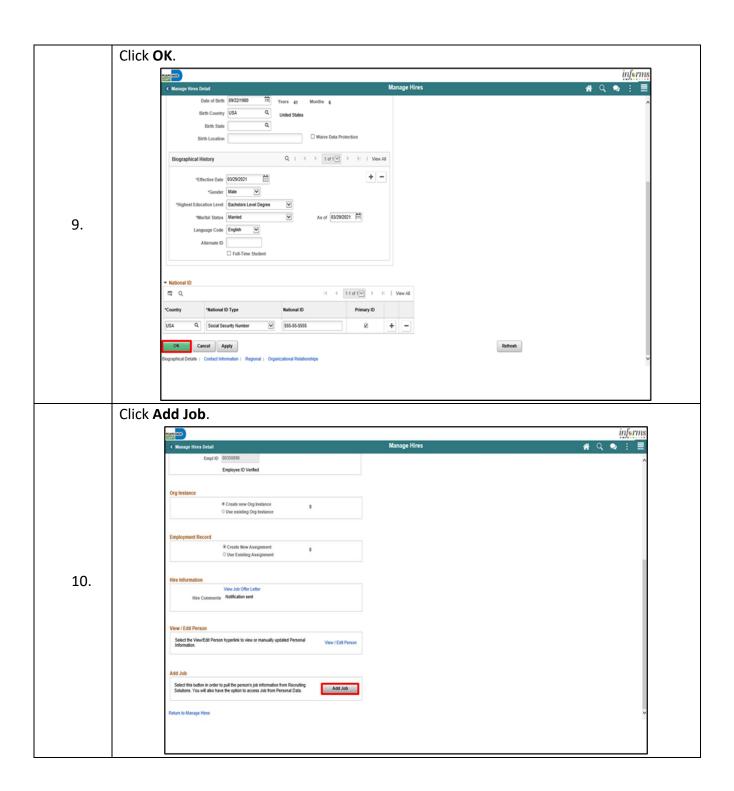

## **MANAGE HIRE**

- Select **First Job** from the **Reason** list.
- Click the **Job Information** tab.

Select an Empl Class.

- Select a Protected Class.
- Click the Job Labor tab.

12.

11.

Review the Job Labor details. Click the Payroll tab. informs Work Location Job Information Job Labor Payroll Salary Plan Compensation Garth Brooks Empl ID 00350896 Employee Empl Record 0 Q | ( 1 aft V ) | Go To Row Effective Date 03/29/2021 Action Hire Current -13. Bargaining Unit Labor Agreement Employee Category Employee Subcategory Employee Subcategory 2 Non Bargaining Works Council ID Labor Facility ID Entry Date Stop Wage Progression Pay Union Fee
Exempt from Layoff Assigned Seniority Dates ① Enter the **Employee Type**. Enter the Eligibility Group. Click the Salary Plan tab. informs Work Location Job Information Job Labor Payroll Salary Plan Compensation Garth Brooks Empl ID 00350896 Empl Record 0 Q | |( ( telt\vec{v} ) ) Go To Row Effective Date 03/29/2021 HR Status Active Reason First Job Payroll Status Active 14. Current [] \*Payroll System Payroll for North America Absence System Absence Management Payroll for North America ① Q Exception Hourly Holiday Schedule MDCALL Q MDC\_ALL Employee Type E Tax Location Code MDC Edit ChartFields ce Management System Pay Group MDC Q Non-Bargaining L - Job Basis