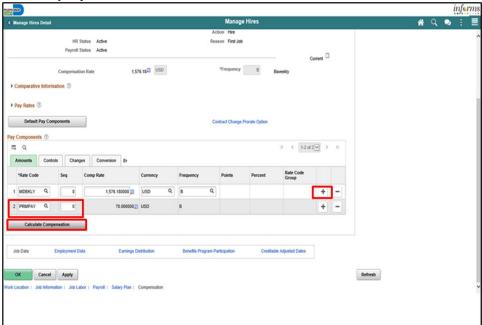

- Click the **Step** option, if applicable. If the employee is on an Open Range, you will need to key in the biweekly amount.
- Click the **Compensation** tab.
- If the employee is on a pay step, click Default Compensation, and the pay step amount will default for their base salary (MDBKLY). However, if the employee is in an Open Range, you will need to enter the biweekly amount for the MDBKLY component of pay (base salary).

15.

- Click + to add a row for additional pay components, if applicable.
- Select the additional pay component details.
- Click **Calculate Compensation** to add the base salary (MDBKLY) plus the component(s) of pay added.
- Click Employment Data.