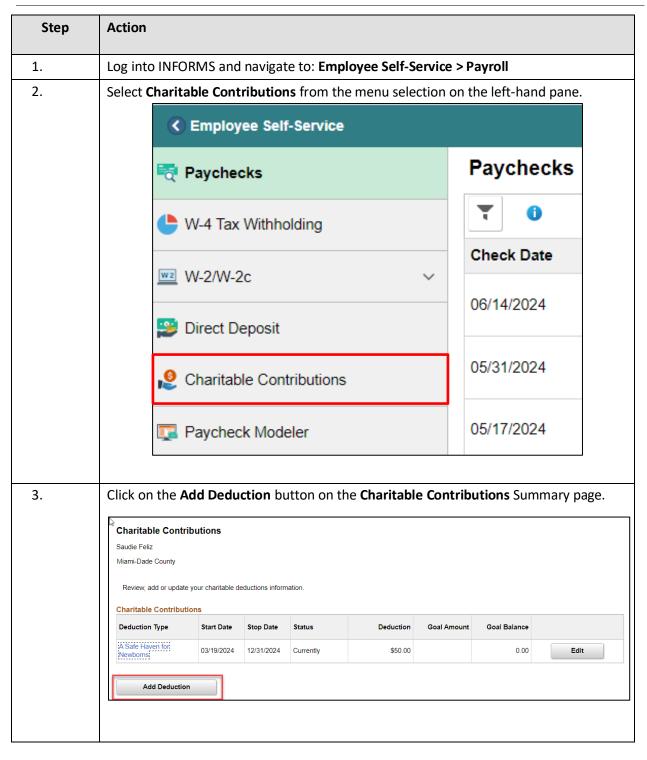

# ADDING A VOLUNTARY CHARITABLE CONTRIBUTION

| Step | Action                                                                                                     |
|------|------------------------------------------------------------------------------------------------------------|
| 5.   | You will receive a confirmation message upon submission. Select the <b>OK</b> button.                      |
|      | Charitable Contributions Submit Confirmation                                                               |
|      | The Submit was successful.  However, due to timing, your change may not be reflected on the next paycheck. |
|      |                                                                                                            |