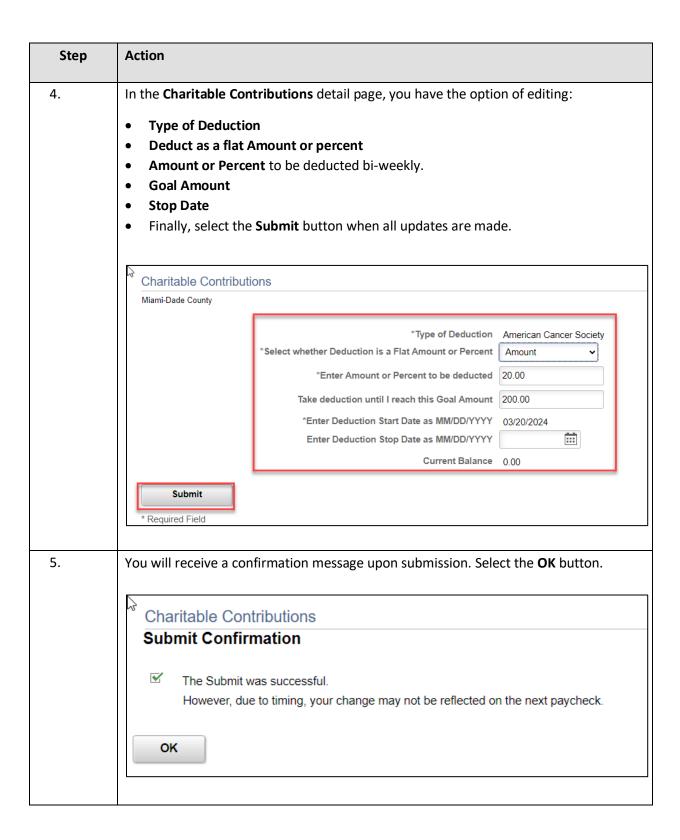

## **EDITING AN EXISTING VOLUNTARY CHARITABLE CONTRIBUTION**

| Step | Action                                                                                |
|------|---------------------------------------------------------------------------------------|
| 5.   | You will receive a confirmation message upon submission. Select the <b>OK</b> button. |
|      | Charitable Contributions                                                              |
|      | Submit Confirmation                                                                   |
|      |                                                                                       |
|      | However, due to timing, your change may not be reflected on the next paycheck.        |
|      | OK                                                                                    |
|      |                                                                                       |