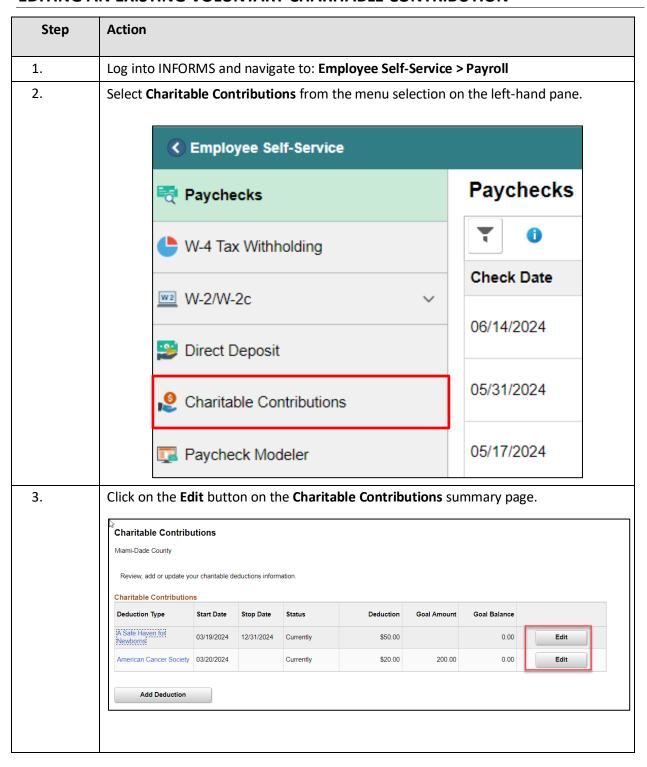

ABLE CONTRIBUTION









| Step | Action                                                                                                     |
|------|------------------------------------------------------------------------------------------------------------|
| 5.   | You will receive a confirmation message upon submission. Select the <b>OK</b> button.                      |
|      | Charitable Contributions Submit Confirmation                                                               |
|      | The Submit was successful.  However, due to timing, your change may not be reflected on the next paycheck. |
|      |                                                                                                            |



## **EDITING AN EXISTING VOLUNTARY CHARITABLE CONTRIBUTION**









## **ENDING AN EXISTING VOLUNTARY CHARITABLE CONTRIBUTION**





| Step | Action                                                                                                                                                                                                |
|------|-------------------------------------------------------------------------------------------------------------------------------------------------------------------------------------------------------|
| 4.   | In the Charitable Contributions Detail page:                                                                                                                                                          |
|      | Add a deduction Stop Date