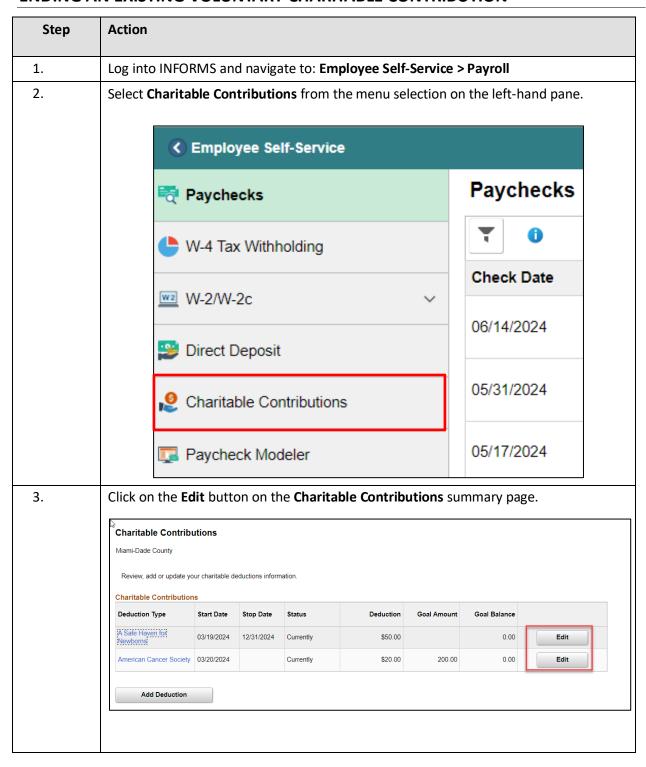

|
|------|------------------------------------------------------------------------------------------------------------|
| 5.   | You will receive a confirmation message upon submission. Select the <b>OK</b> button.                      |
|      | Charitable Contributions Submit Confirmation                                                               |
|      | The Submit was successful.  However, due to timing, your change may not be reflected on the next paycheck. |
|      |                                                                                                            |



## **EDITING AN EXISTING VOLUNTARY CHARITABLE CONTRIBUTION**









## **ENDING AN EXISTING VOLUNTARY CHARITABLE CONTRIBUTION**





| Step | Action                                                                                                                                                                                                |
|------|-------------------------------------------------------------------------------------------------------------------------------------------------------------------------------------------------------|
| 4.   | In the Charitable Contributions Detail page:                                                                                                                                                          |
|      | Add a deduction Stop Date