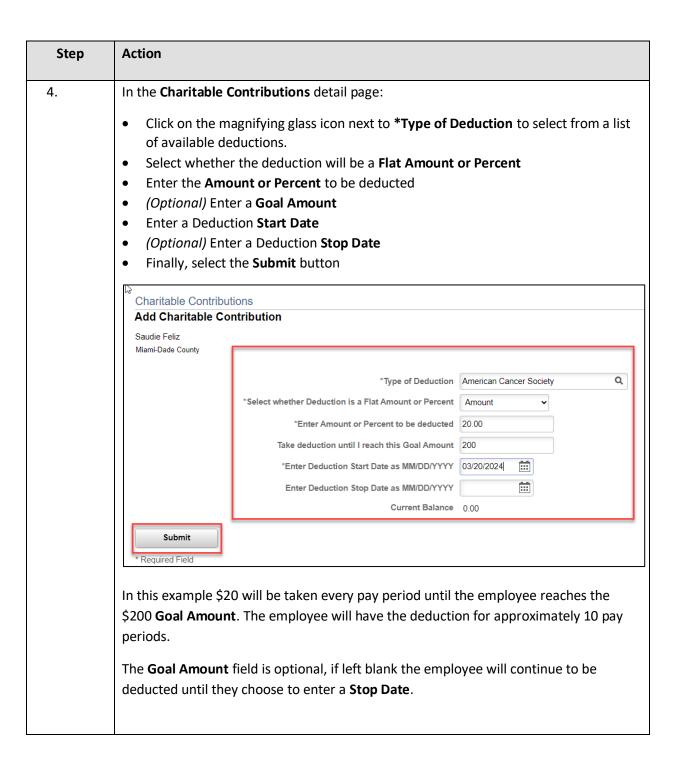

# ADDING A VOLUNTARY CHARITABLE CONTRIBUTION

| Step | Action                                                                                                     |
|------|------------------------------------------------------------------------------------------------------------|
| 5.   | You will receive a confirmation message upon submission. Select the <b>OK</b> button.                      |
|      | Charitable Contributions Submit Confirmation                                                               |
|      | The Submit was successful.  However, due to timing, your change may not be reflected on the next paycheck. |
|      |                                                                                                            |