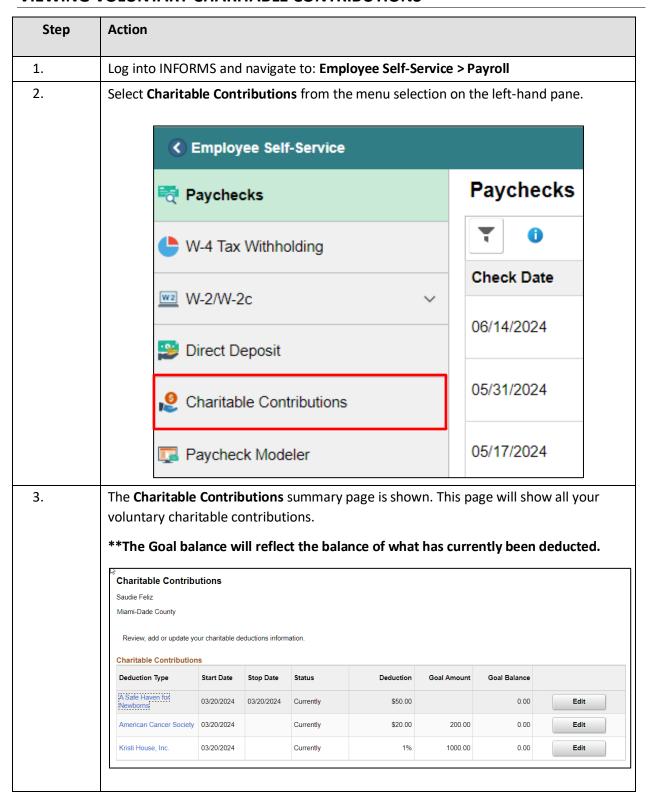

---------------------------------------------------------------------|
| 5.   | You will receive a confirmation message upon submission. Select the <b>OK</b> button. |
|      | Charitable Contributions                                                              |
|      | Submit Confirmation                                                                   |
|      |                                                                                       |
|      | However, due to timing, your change may not be reflected on the next paycheck.        |
|      | OK                                                                                    |
|      |                                                                                       |



## VIEWING VOLUNTARY CHARITABLE CONTRIBUTIONS