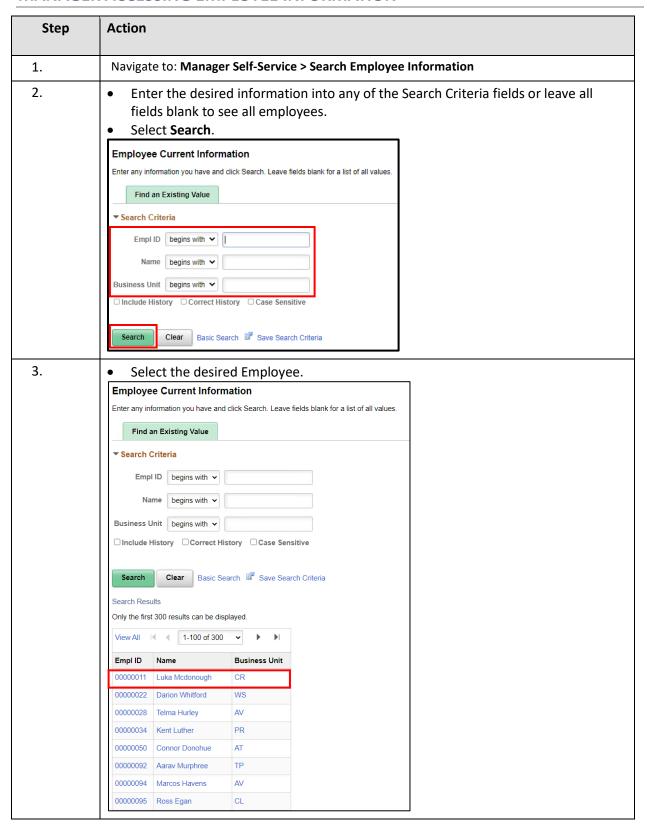

### **Purpose**

This document explains the key activities involved in viewing INFORMS information. It provides an overview of the sub-processes involved, as well as step-by-step procedural guidance to perform the activity. This Job Aid will show the Manager how they can obtain additional Employee Information for employees in their department only.