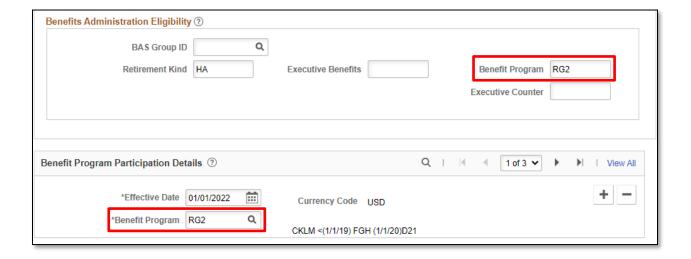

This document lists benefit program options based on the bargaining unit and the employee's hire date. The list includes:

- **BU Code** Bargaining Unit.
- **BU Description** Name of the Bargaining Unit to which the employee belongs.
- Date of Hire The hire date dictates the plans for which an employee is eligible.
- **Medical Plan** Lists the plans an employee is eligible for based on their business unit and hire date.
- Benefit Program Name Program for which the employee is eligible. Both Benefit
  Program fields in the Benefits Administration Eligibility and Benefit Program
  Participation Details need to match, as shown in the screenshot below.