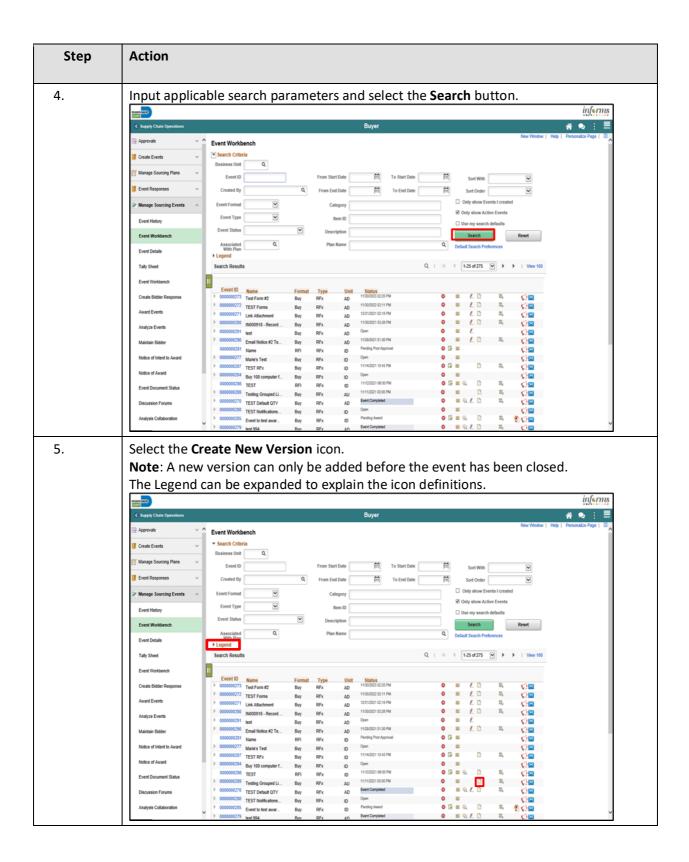

# Creating Multiple Versions of Sourcing Events Job Aid

Version 1.0



#### **TABLE OF CONTENTS**

| TABLE OF CONTENTS                             | 2 |
|-----------------------------------------------|---|
| PURPOSE                                       | 2 |
| Purpose                                       | 2 |
| CREATING MULTIPLE VERSIONS OF SOURCING EVENTS | 3 |
|                                               |   |
|                                               |   |

### **PURPOSE**

## **Purpose**

This document explains the key activities involved in creating multiple versions of sourcing events. It provides an overview of the sub-processes involved, as well as step-by-step procedural guidance to perform the activity.



#### **CREATING MULTIPLE VERSIONS OF SOURCING EVENTS**