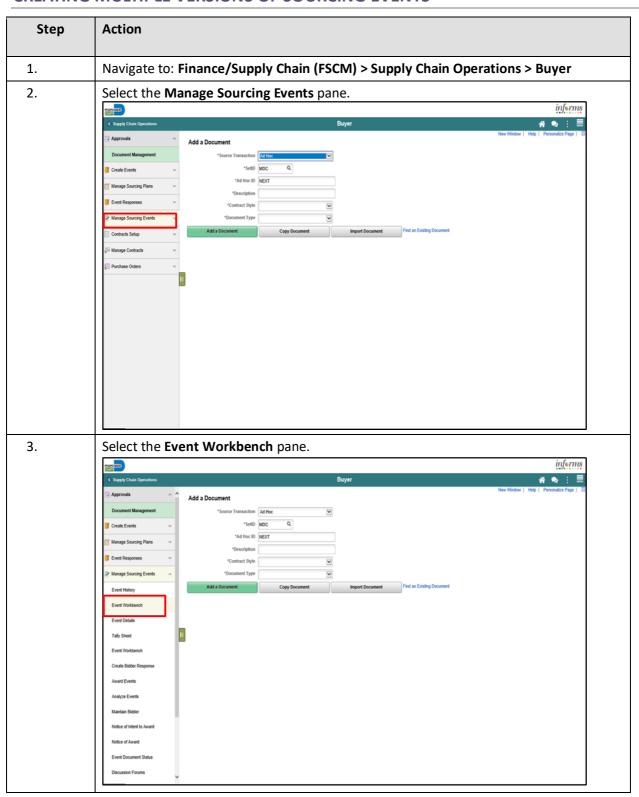

**

# Creating Multiple Versions of Sourcing Events Job Aid

Version 1.0



#### **TABLE OF CONTENTS**

| TABLE OF CONTENTS                             | 2 |
|-----------------------------------------------|---|
| PURPOSE                                       | 2 |
| Purpose                                       | 2 |
| CREATING MULTIPLE VERSIONS OF SOURCING EVENTS | 3 |
|                                               |   |
|                                               |   |

### **PURPOSE**

## **Purpose**

This document explains the key activities involved in creating multiple versions of sourcing events. It provides an overview of the sub-processes involved, as well as step-by-step procedural guidance to perform the activity.



#### **CREATING MULTIPLE VERSIONS OF SOURCING EVENTS**