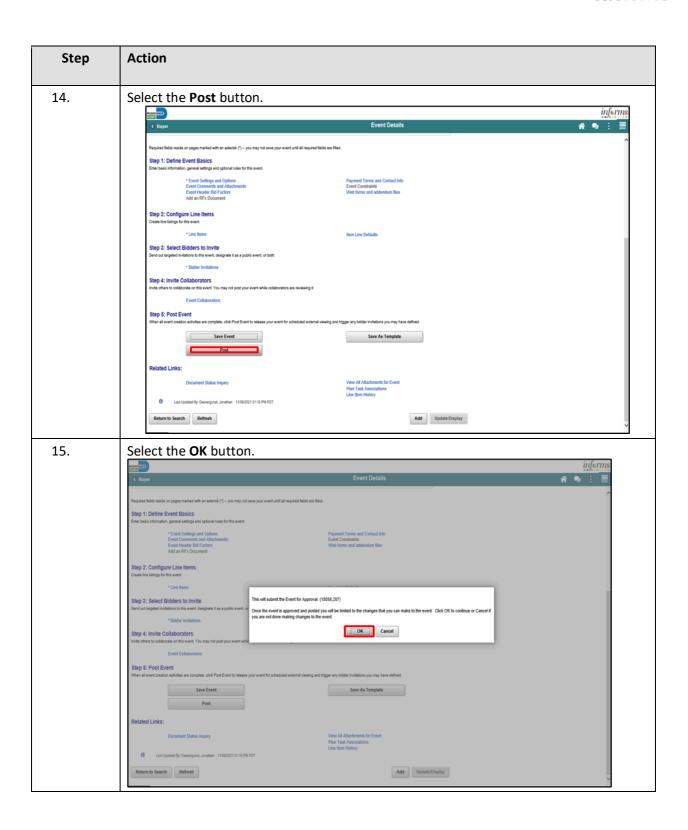

Versions of Sourcing Events Job Aid

Version 1.0



#### **TABLE OF CONTENTS**

| TABLE OF CONTENTS                             | 2 |
|-----------------------------------------------|---|
| PURPOSE                                       | 2 |
| Purpose                                       | 2 |
| CREATING MULTIPLE VERSIONS OF SOURCING EVENTS | 3 |
|                                               |   |
|                                               |   |

### **PURPOSE**

## **Purpose**

This document explains the key activities involved in creating multiple versions of sourcing events. It provides an overview of the sub-processes involved, as well as step-by-step procedural guidance to perform the activity.



#### **CREATING MULTIPLE VERSIONS OF SOURCING EVENTS**