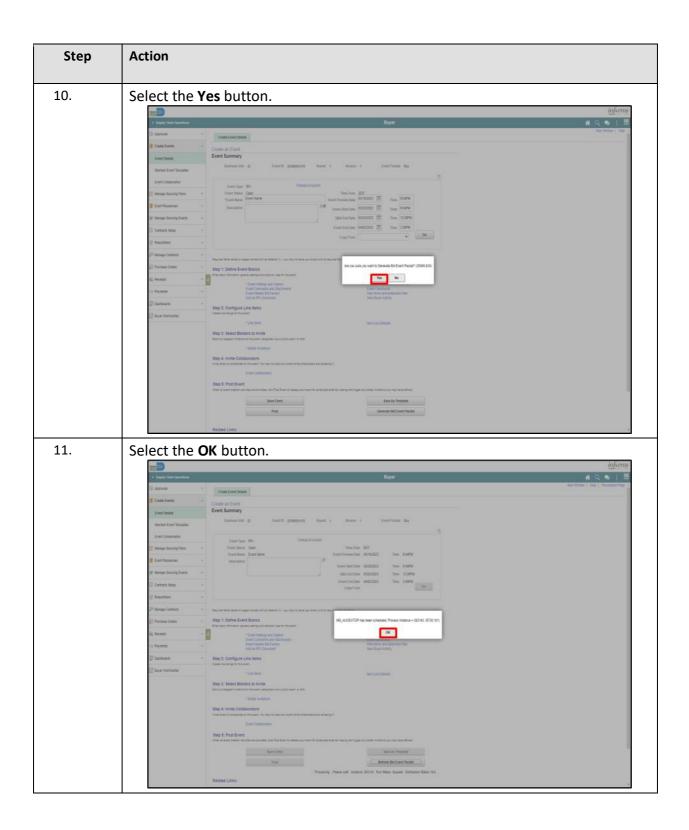

ultiple Versions of Sourcing Events Job Aid

Version 1.0



#### **TABLE OF CONTENTS**

| TABLE OF CONTENTS                             | 2 |
|-----------------------------------------------|---|
| PURPOSE                                       | 2 |
| Purpose                                       | 2 |
| CREATING MULTIPLE VERSIONS OF SOURCING EVENTS | 3 |
|                                               |   |
|                                               |   |

### **PURPOSE**

## **Purpose**

This document explains the key activities involved in creating multiple versions of sourcing events. It provides an overview of the sub-processes involved, as well as step-by-step procedural guidance to perform the activity.



#### **CREATING MULTIPLE VERSIONS OF SOURCING EVENTS**