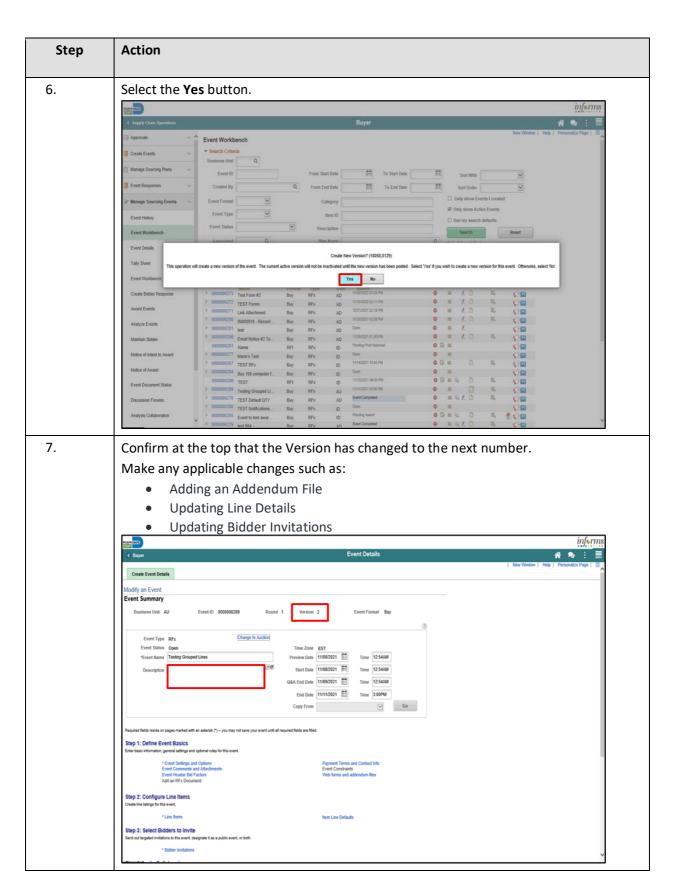

eating Multiple Versions of Sourcing Events Job Aid

Version 1.0



#### **TABLE OF CONTENTS**

| TABLE OF CONTENTS                             | 2 |
|-----------------------------------------------|---|
| PURPOSE                                       | 2 |
| Purpose                                       | 2 |
| CREATING MULTIPLE VERSIONS OF SOURCING EVENTS | 3 |
|                                               |   |
|                                               |   |

### **PURPOSE**

## **Purpose**

This document explains the key activities involved in creating multiple versions of sourcing events. It provides an overview of the sub-processes involved, as well as step-by-step procedural guidance to perform the activity.



#### **CREATING MULTIPLE VERSIONS OF SOURCING EVENTS**