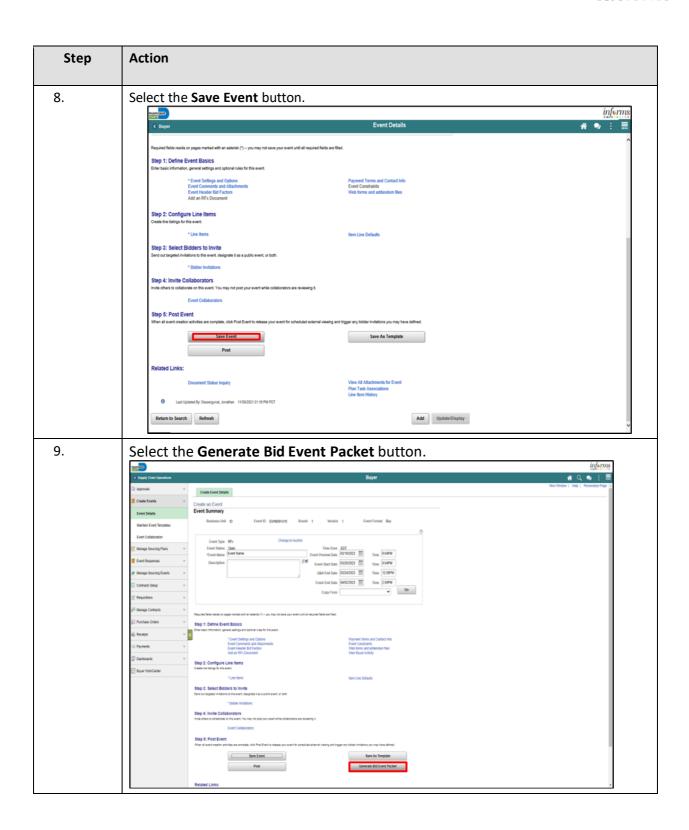

ng Multiple Versions of Sourcing Events Job Aid

Version 1.0



#### **TABLE OF CONTENTS**

| TABLE OF CONTENTS                             | 2 |
|-----------------------------------------------|---|
| PURPOSE                                       | 2 |
| Purpose                                       | 2 |
| CREATING MULTIPLE VERSIONS OF SOURCING EVENTS | 3 |
|                                               |   |
|                                               |   |

### **PURPOSE**

## **Purpose**

This document explains the key activities involved in creating multiple versions of sourcing events. It provides an overview of the sub-processes involved, as well as step-by-step procedural guidance to perform the activity.



#### **CREATING MULTIPLE VERSIONS OF SOURCING EVENTS**