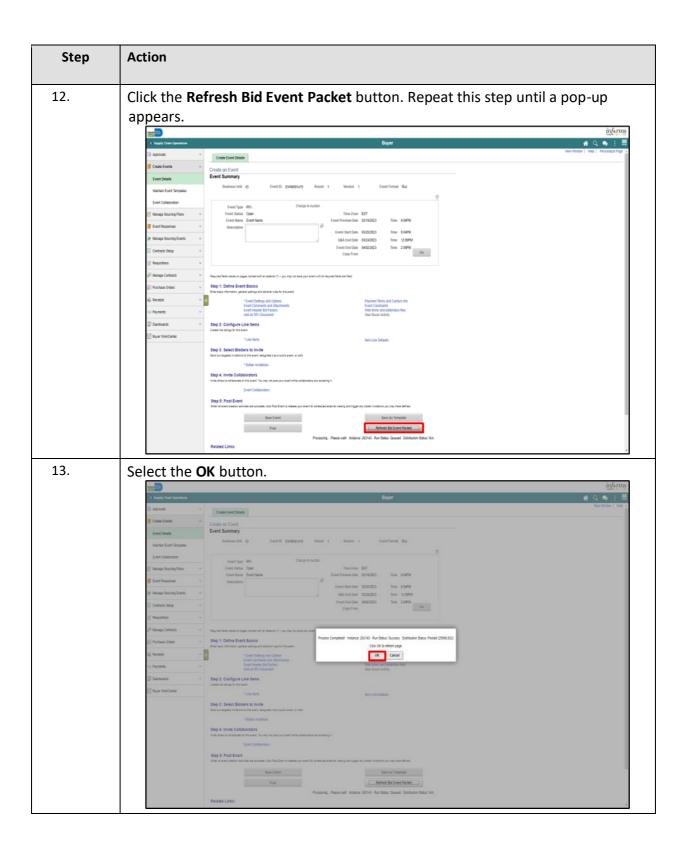

ple Versions of Sourcing Events Job Aid

Version 1.0



#### **TABLE OF CONTENTS**

| TABLE OF CONTENTS                             | 2 |
|-----------------------------------------------|---|
| PURPOSE                                       | 2 |
| Purpose                                       | 2 |
| CREATING MULTIPLE VERSIONS OF SOURCING EVENTS | 3 |
|                                               |   |
|                                               |   |

### **PURPOSE**

## **Purpose**

This document explains the key activities involved in creating multiple versions of sourcing events. It provides an overview of the sub-processes involved, as well as step-by-step procedural guidance to perform the activity.



#### **CREATING MULTIPLE VERSIONS OF SOURCING EVENTS**