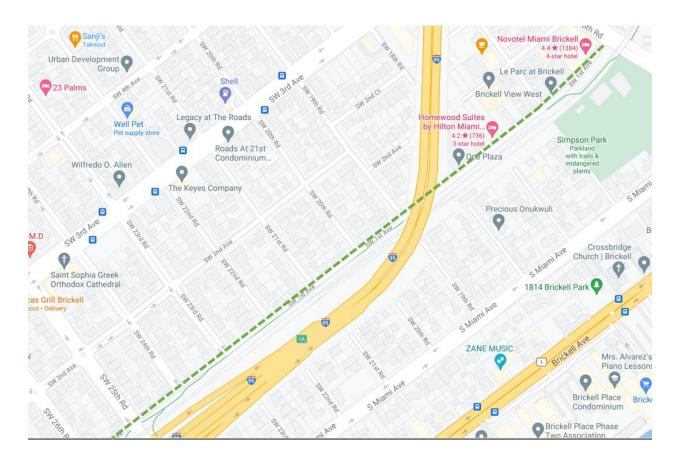

walk across the street)
- Detour # 5: (See map below)
  - o Location: between SW 15<sup>th</sup> Road to SW 13<sup>th</sup> Road
  - o Detour Route: Pedestrian Traffic detoured thru SW 2<sup>nd</sup> Ave and Bike traffic thru SW 1<sup>st</sup> Ave.

For questions or additional information, please contact Sandy Antonio at <a href="mailto:TheUnderline@miamidade.gov">TheUnderline@miamidade.gov</a> or at (305) 375-2810.





DETOUR #1 - Between SW 22<sup>nd</sup> Avenue SW 17<sup>th</sup> Avenue



## **DETOUR #2 - Between SW 17th Avenue to Vizcaya Station (SW 31st Road)**







### DETOUR #2 (Continued) - Between SW 17th Avenue to Vizcaya Station (SW 31st Road)



## DETOUR #3 - Between Vizcaya Station (SW 31st Road) to SW 26th Road







## DETOUR #4 - Between SW 26th Road & SW 15th Road







### **DETOUR #5 - Between SW 15th Road to SW 13th Road**