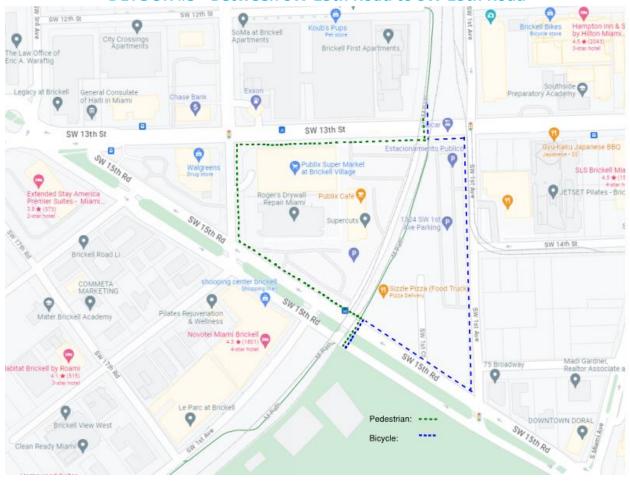

tion: between SW 15<sup>th</sup> Road to SW 13<sup>th</sup> Road
  - o Detour Route: Pedestrian Traffic detoured thru SW 2<sup>nd</sup> Ave and Bike traffic thru SW 1<sup>st</sup> Ave.

For questions or additional information, please contact Sandy Antonio at <a href="mailto:TheUnderline@miamidade.gov">TheUnderline@miamidade.gov</a> or at (305) 375-2810.





DETOUR #1 - Between SW 22<sup>nd</sup> Avenue SW 17<sup>th</sup> Avenue



## **DETOUR #2 - Between SW 17th Avenue to Vizcaya Station (SW 31st Road)**







### DETOUR #2 (Continued) - Between SW 17th Avenue to Vizcaya Station (SW 31st Road)



## DETOUR #3 - Between Vizcaya Station (SW 31st Road) to SW 26th Road







## DETOUR #4 - Between SW 26th Road & SW 15th Road







### **DETOUR #5 - Between SW 15th Road to SW 13th Road**