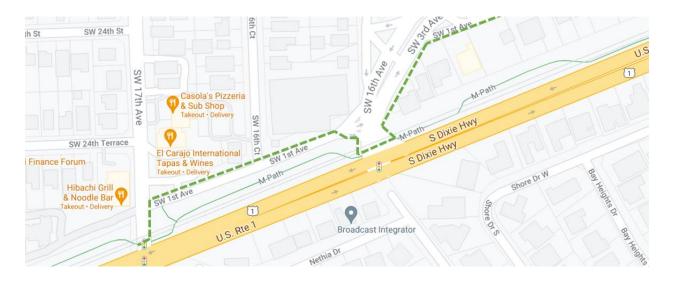

## **DETOUR #2 - Between SW 17th Avenue to Vizcaya Station (SW 31st Road)**

### DETOUR #2 (Continued) - Between SW 17th Avenue to Vizcaya Station (SW 31st Road)