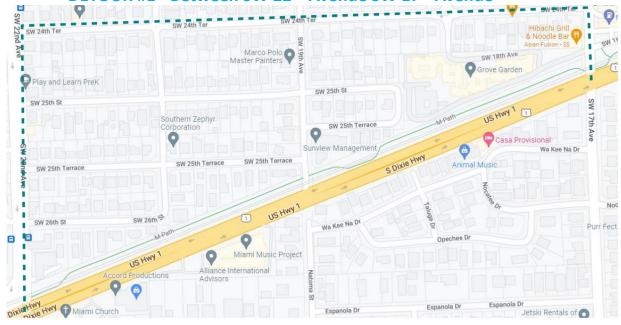

For questions or additional information, please contact Sandy Antonio at <a href="mailto:TheUnderline@miamidade.gov">TheUnderline@miamidade.gov</a> or at (305) 375-2810.

DETOUR #1 - Between SW 22<sup>nd</sup> Avenue SW 17<sup>th</sup> Avenue