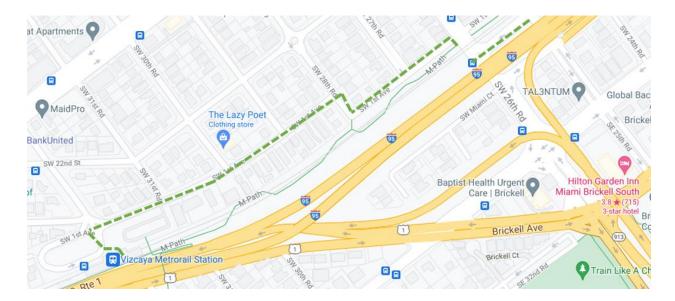

oute: Traffic detoured thru SW 1<sup>st</sup> Avenue (sidewalk across the street)
- Detour # 5: (See map below)
  - o Location: between SW 15<sup>th</sup> Road to SW 13<sup>th</sup> Road
  - o Detour Route: Pedestrian Traffic detoured thru SW 2<sup>nd</sup> Ave and Bike traffic thru SW 1<sup>st</sup> Ave.

For questions or additional information, please contact Sandy Antonio at <a href="mailto:TheUnderline@miamidade.gov">TheUnderline@miamidade.gov</a> or at (305) 375-2810.





DETOUR #1 - Between SW 22<sup>nd</sup> Avenue SW 17<sup>th</sup> Avenue



## **DETOUR #2 - Between SW 17th Avenue to Vizcaya Station (SW 31st Road)**







### DETOUR #2 (Continued) - Between SW 17th Avenue to Vizcaya Station (SW 31st Road)



## DETOUR #3 - Between Vizcaya Station (SW 31st Road) to SW 26th Road







## DETOUR #4 - Between SW 26th Road & SW 15th Road







### **DETOUR #5 - Between SW 15th Road to SW 13th Road**