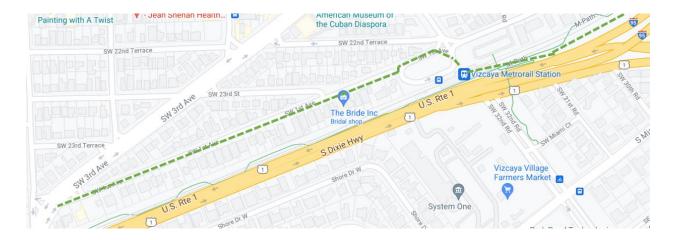

between SW 26<sup>th</sup> Road and SW 15<sup>th</sup> Road
  - Detour Route: Traffic detoured thru SW 1<sup>st</sup> Avenue (sidewalk across the street)
- Detour # 5: (See map below)
  - o Location: between SW 15<sup>th</sup> Road to SW 13<sup>th</sup> Road
  - o Detour Route: Pedestrian Traffic detoured thru SW 2<sup>nd</sup> Ave and Bike traffic thru SW 1<sup>st</sup> Ave.

For questions or additional information, please contact Sandy Antonio at <a href="mailto:TheUnderline@miamidade.gov">TheUnderline@miamidade.gov</a> or at (305) 375-2810.





DETOUR #1 - Between SW 22<sup>nd</sup> Avenue SW 17<sup>th</sup> Avenue



## **DETOUR #2 - Between SW 17th Avenue to Vizcaya Station (SW 31st Road)**







### DETOUR #2 (Continued) - Between SW 17th Avenue to Vizcaya Station (SW 31st Road)



## DETOUR #3 - Between Vizcaya Station (SW 31st Road) to SW 26th Road







## DETOUR #4 - Between SW 26th Road & SW 15th Road







### **DETOUR #5 - Between SW 15th Road to SW 13th Road**