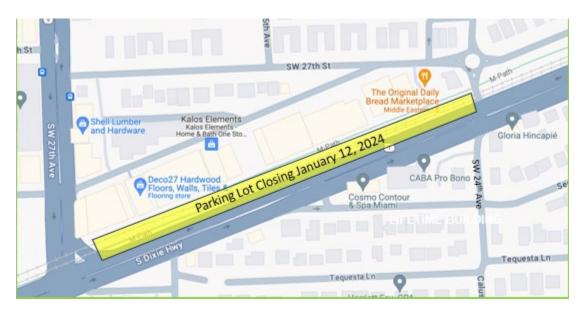

#### PERMANENT CLOSURE INFORMATION:

As The Underline Phase 3 embarks on its vision to improve mobility and quality of life, closure of the parking lot shown below in yellow will be *permanently closed to accommodate a new amenity*. This lot is located under the M-Path from SW 24 Avenue to SW 27 Avenue and adjacent to businesses along the southbound side of US-1 (see map below).

### **CONSTRUCTION EVENTS:**

The parking lot identified below is directly on the M-Path and will be permanently closed for construction on January 12, 2024.

For questions or additional information, please email TheUnderline@miamidade.gov or call Erin Sudman or Gianno Feoli at (305) 747-7455. More information regarding The Underline Phase 3 can be found by visiting: <a href="mailto:miamidade.gov/TheUnderline">miamidade.gov/TheUnderline</a>.