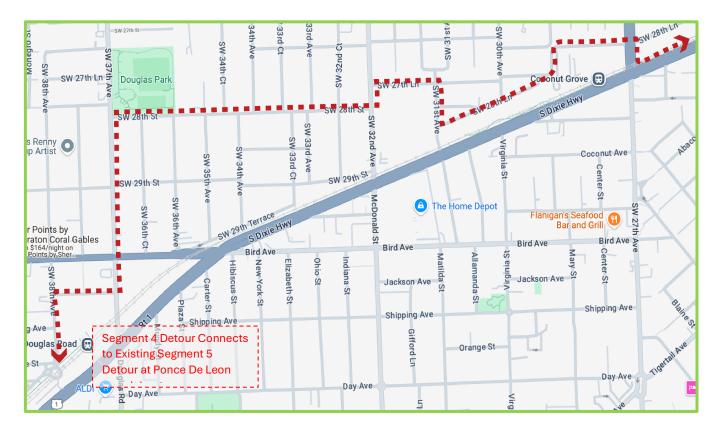

## M-Path Detour:

- Location: Between SW 27<sup>th</sup> Avenue and SW 38<sup>th</sup> Avenue
- Detour Route: Traffic detoured through off the M-Path along Douglas Rd to SW 28th Street returning to US-1 at 27th Avenue
- See map below