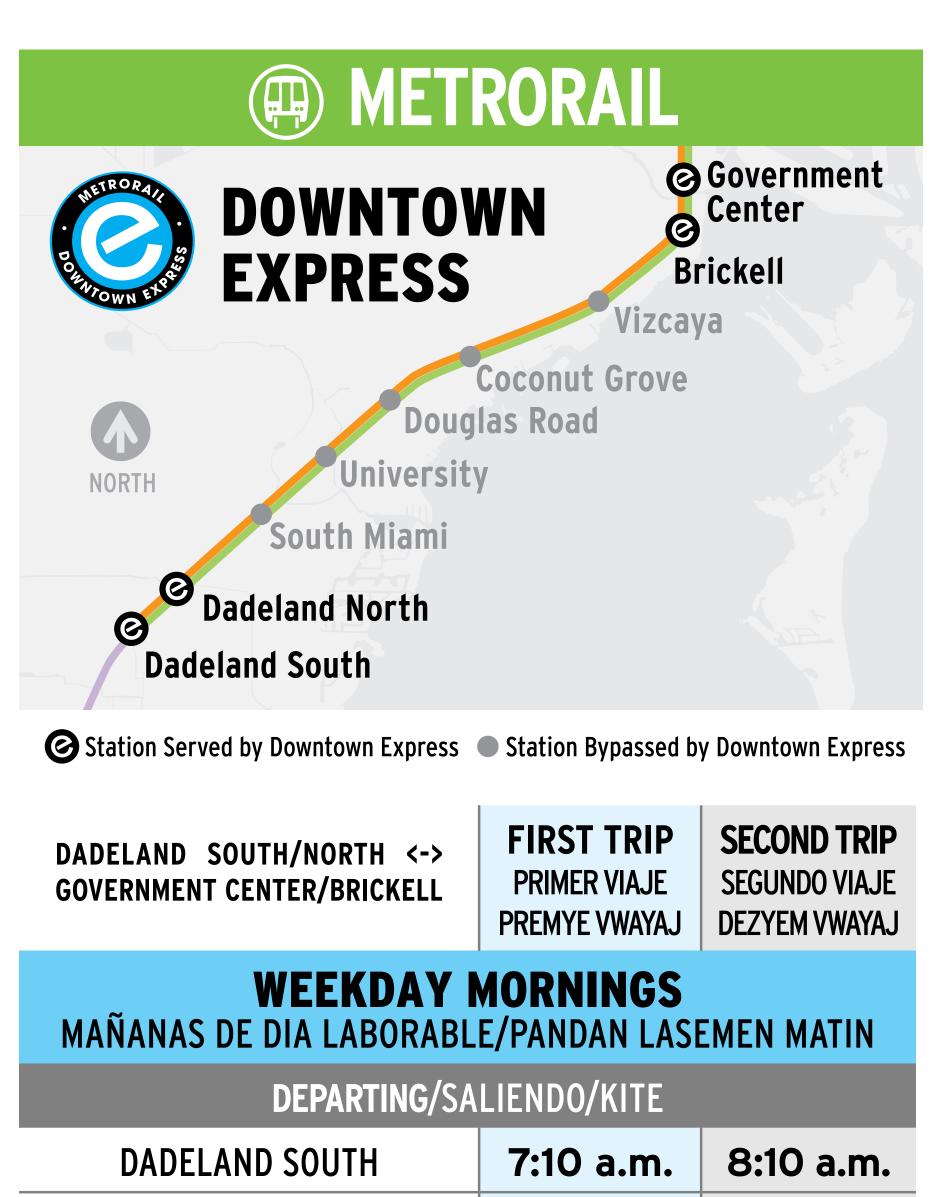

| DADELAND NORTH                                                               | 7:12 a.m.                             | 8:12 a.m. |
|------------------------------------------------------------------------------|---------------------------------------|-----------|
| ARRIVING/LLEGANDO/RIVE                                                       |                                       |           |
| BRICKELL                                                                     | 7:24 a.m.                             | 8:24 a.m. |
| <b>GOVERNMENT CENTER</b>                                                     | 7:26 a.m.                             | 8:26 a.m. |
| <b>WEEKDAY AFTERNOONS</b><br>TARDES DE DIA LABORABLE/PANDAN LASEMEN APREMIDI |                                       |           |
| -                                                                            |                                       |           |
| DEPARTING/SA                                                                 |                                       |           |
| -                                                                            |                                       | 5:18 p.m. |
| DEPARTING/SA                                                                 | LIENDO/KITE                           |           |
| DEPARTING/SA<br>GOVERNMENT CENTER                                            | LIENDO/KITE<br>4:48 p.m.<br>4:49 p.m. | 5:18 p.m. |
| DEPARTING/SA<br>GOVERNMENT CENTER<br>BRICKELL                                | LIENDO/KITE<br>4:48 p.m.<br>4:49 p.m. | 5:18 p.m. |