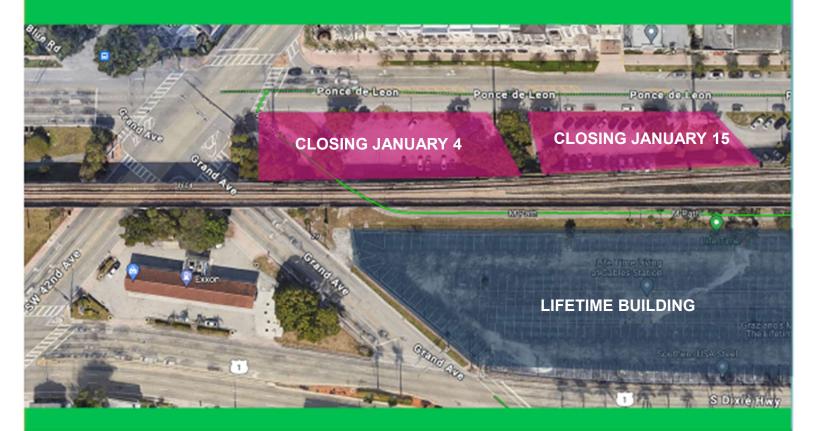

## Why?

As The Underline Phase 3 embarks on its vision to improve mobility and quality of life, two parking lots located in Coral Gables will be permanently closed to accommodate a new amenity that will repurpose the space into a dog park.

### Where?

City of Coral Gables, Parking Lots located on the east side of Lejeune Road (42<sup>nd</sup> Ave.) and north of Grand Avenue.

### When?

The first lot will be closing permanently on January 4, 2024. The second lot will be closing on January 15, 2024.