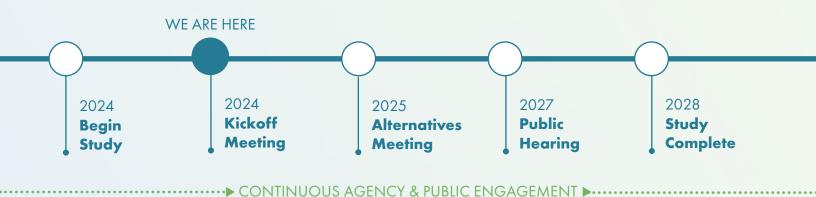

es Code (U.S.C.) § 327 and a Memorandum of Understanding (MOU) dated May 26, 2022, and executed by the Federal Highway Administration (FHWA) and FDOT.



### WHY IS THIS STUDY NEEDED?

The purpose of this study is to evaluate alternatives for the NW 17th Avenue Bascule Bridge to improve:



Alternatives, such as replacement or rehabilitation, would improve traffic on the corridor, address the bridge's operational reliability and identified functional deficiencies, and enhance public safety. Additional project objectives are to improve mobility on NW 17th Avenue for pedestrians, bicyclists and transit. The Miami River's navigational channel will be evaluated for increases to the horizontal and vertical channel clearances to improve safety and reduce bridge openings.

**PROJECT TIMELINE** 



#### **STAY CONNECTED**

786-714-2792 | 17AveBridgeStudy@miamidade.gov

For more information, please scan the QR code or visit <u>https://www.miamidade.gov/global/transportation/</u>public-works/nw-17-ave-bridge.page