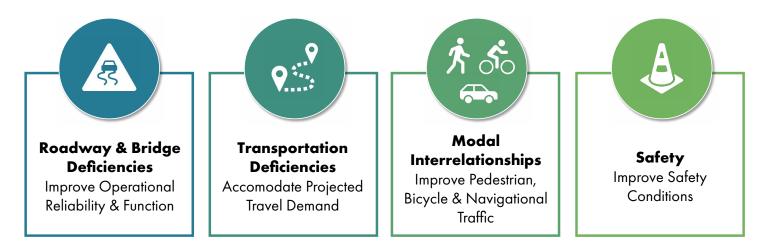

### WHY IS THIS STUDY NEEDED?

The purpose of this study is to evaluate alternatives for the NW 17th Avenue Bascule Bridge to improve:

Alternatives, such as replacement or rehabilitation, would improve traffic on the corridor, address the bridge's operational reliability and identified functional deficiencies, and enhance public safety. Additional project objectives are to improve mobility on NW 17th Avenue for pedestrians, bicyclists and transit. The Miami River's navigational channel will be evaluated for increases to the horizontal and vertical channel clearances to improve safety and reduce bridge openings.