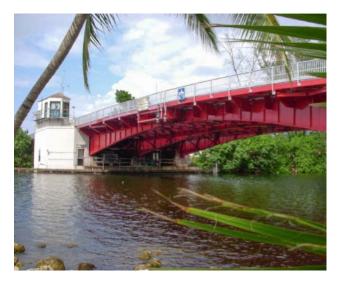

## **PROJECT INFORMATION**

The NW 17th Avenue Bascule Bridge was constructed in 1929 and is the only remaining bridge over the Miami River that was built as part of the Harbor Bond Issue of 1926. This bridge is eligible for listing on the National Register of Historic Places.