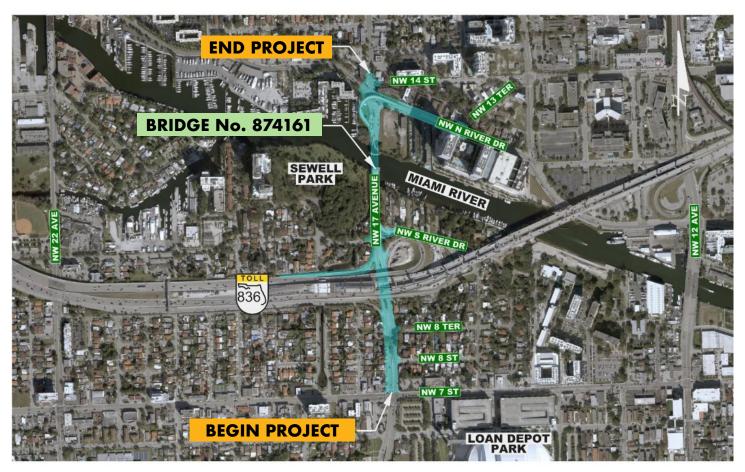

The PD&E Study involves the potential improvements to the NW 17th Avenue Bascule Bridge over Miami River and the 0.5mile segment of NW 17th Avenue extending north from NW 7th Street to NW 14th Street in the City of Miami, Miami-Dade County. Also included is the entrance ramp to westbound SR 836/Dolphin Expressway from NW 17th Avenue, and NW North River Drive from NW 17th Avenue to NW 13th Terrace.

#### **PROJECT LOCATION**

The environmental review, consultation, and other actions required by applicable federal environmental laws for this project are being, or have been, carried-out by FDOT pursuant to 23 United States Code (U.S.C.) § 327 and a Memorandum of Understanding (MOU) dated May 26, 2022, and executed by the Federal Highway Administration (FHWA) and FDOT.