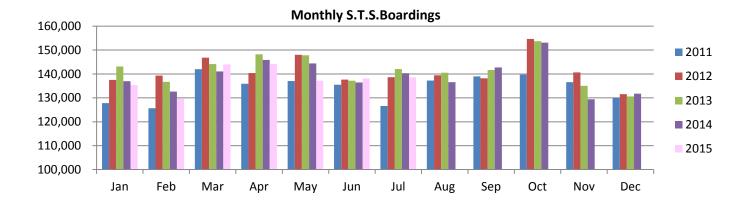

#### METROBUS, METRORAIL, METROMOVER AND STS TOTAL MONTHLY RIDERSHIP COMPARISONS BY FISCAL YEAR

| OCT 6,390,609 6,518,325 2   NOV 6,134,424 6,576,998 7   DEC 5,923,317 6,487,763 5   JAN 6,207,368 6,632,074 6   FEB 6,131,571 6,510,327 6   MAR 6,853,630 7,008,247 2   APR 6,445,422 6,470,131 0   MAY 6,467,364 6,569,214 1   JUN 6,231,084 6,141,707 -1   JUL 6,024,821 6,206,639 3   AUG 6,381,830 6,397,822 0                                                              | e Variance   12 FY 13 12 to 13   2.0% 6,992,680 7.39   7.2% 6,620,453 0.79   9.5% 6,383,161 -1.66   5.8% 6,622,769 -0.19   5.2% 6,409,954 -1.55   2.3% 6,808,012 -2.99   0.4% 6,687,380 3.49   1.6% 6,562,097 -0.19   1.4% 6,008,363 -2.29   3.0% 6,232,669 0.49 | FY 14   % 7,110,756   % 6,387,111   % 6,388,049   % 6,480,687   % 6,285,016   % 6,634,261   % 6,564,892   % 6,398,839 | /ariance<br><u>13 to 14</u> FY<br>1.7%<br>-3.5%<br>0.1%<br>-2.1%<br>-1.9%<br>-2.6%<br>-1.8%<br>-2.5% | 6,733,528<br>6,2528<br>6,299,190<br>6,303,923<br>5,745,141<br>6,625,764    | Variance<br><u>14 to 15</u><br>-5.3%<br>-6.6%<br>-1.4%<br>-2.7%<br>-8.6%<br>-0.1% | Variance<br><u>11 to 15</u><br>5.4%<br>-2.8%<br>6.3%<br>1.6%<br>-6.3% | OCT<br>NOV<br>DEC<br>JAN | FY 11 F<br>1,536,557<br>1,483,376<br>1,409,454<br>1,499,324 | Y 12<br>1,562,078<br>1,540,968<br>1,487,052<br>1,571,314 | 3.9%<br>5.5%         | Y 13<br>1,828,768<br>1,704,093<br>1,593,959 | 10.6%          | FY 14<br>1,918,472     | 1.1%         |                        | Variance<br><u>14 to 15</u><br>3.0%<br>-1.0%<br>5.1% | 15.0%          |
|---------------------------------------------------------------------------------------------------------------------------------------------------------------------------------------------------------------------------------------------------------------------------------------------------------------------------------------------------------------------------------|------------------------------------------------------------------------------------------------------------------------------------------------------------------------------------------------------------------------------------------------------------------|-----------------------------------------------------------------------------------------------------------------------|------------------------------------------------------------------------------------------------------|----------------------------------------------------------------------------|-----------------------------------------------------------------------------------|-----------------------------------------------------------------------|--------------------------|-------------------------------------------------------------|----------------------------------------------------------|----------------------|---------------------------------------------|----------------|------------------------|--------------|------------------------|------------------------------------------------------|----------------|
| OCT 6,390,609 6,518,325 2   NOV 6,134,424 6,576,998 7   DEC 5,923,317 6,487,763 9   JAN 6,207,368 6,632,074 6   FEB 6,131,571 6,510,327 6   MAR 6,853,630 7,008,247 2   APR 6,445,422 6,470,131 0   MAY 6,467,364 6,569,214 1   JUN 6,231,084 6,141,707 -1   JUL 6,024,821 6,206,639 3   AUG 6,381,830 6,397,822 0   SEP 6,532,365 6,309,027 -3   TOTAL 75,723,805 77,828,274 3 | 2.0% 6,992,680 7.3%   7.2% 6,620,453 0.7%   9.5% 6,383,161 -1.6%   5.8% 6,622,769 -0.1%   5.2% 6,409,954 -1.5%   2.3% 6,808,012 -2.9%   0.4% 6,687,380 3.4%   1.6% 6,562,097 -0.1%   1.4% 6,008,363 -2.2%                                                        | % 7,110,756   % 6,387,111   % 6,388,049   % 6,480,687   % 6,285,016   % 6,634,261   % 6,564,892   % 6,398,839         | 1.7%<br>-3.5%<br>0.1%<br>-2.1%<br>-1.9%<br>-2.6%<br>-1.8%                                            | 6,733,528<br>5,962,528<br>6,299,190<br>6,303,923<br>5,745,141<br>6,625,764 | -5.3%<br>-6.6%<br>-1.4%<br>-2.7%<br>-8.6%                                         | 5.4%<br>-2.8%<br>6.3%<br>1.6%                                         | NOV<br>DEC               | 1,536,557<br>1,483,376<br>1,409,454                         | 1,562,078<br>1,540,968<br>1,487,052                      | 1.7%<br>3.9%<br>5.5% | 1,828,768<br>1,704,093<br>1,593,959         | 17.1%<br>10.6% | 1,918,472<br>1,723,168 | 4.9%<br>1.1% | 1,976,097<br>1,706,362 | 3.0%<br>-1.0%                                        | 28.6%<br>15.0% |
| NOV 6,134,424 6,576,998 7   DEC 5,923,317 6,487,763 5   JAN 6,207,368 6,632,074 6   FEB 6,131,571 6,510,327 6   MAR 6,853,630 7,008,247 2   APR 6,445,422 6,470,131 0   MAY 6,467,364 6,569,214 1   JUN 6,231,084 6,141,707 -1   JUL 6,024,821 6,206,639 3   AUG 6,381,830 6,397,822 0   SEP 6,532,365 6,309,027 -2   TOTAL 75,723,805 77,828,274 3                             | 7.2% 6,620,453 0.79   9.5% 6,383,161 -1.69   5.8% 6,622,769 -0.19   5.2% 6,409,954 -1.59   2.3% 6,808,012 -2.99   0.4% 6,687,380 3.49   1.6% 6,562,097 -0.19   1.4% 6,008,363 -2.29                                                                              | % 6,387,111   % 6,388,049   % 6,480,687   % 6,285,016   % 6,634,261   % 6,564,892   % 6,398,839                       | -3.5%<br>0.1%<br>-2.1%<br>-1.9%<br>-2.6%<br>-1.8%                                                    | 5,962,528<br>6,299,190<br>6,303,923<br>5,745,141<br>6,625,764              | -6.6%<br>-1.4%<br>-2.7%<br>-8.6%                                                  | -2.8%<br>6.3%<br>1.6%                                                 | NOV<br>DEC               | 1,483,376<br>1,409,454                                      | 1,540,968<br>1,487,052                                   | 3.9%<br>5.5%         | 1,704,093<br>1,593,959                      | 10.6%          | 1,723,168              | 1.1%         | 1,706,362              | -1.0%                                                | 15.0%          |
| DEC 5,923,317 6,487,763 S   JAN 6,207,368 6,632,074 6   FEB 6,131,571 6,510,327 6   MAR 6,853,630 7,008,247 2   APR 6,445,422 6,470,131 0   MAY 6,467,364 6,569,214 1   JUN 6,231,084 6,141,707 -1   JUL 6,024,821 6,206,639 3   AUG 6,381,830 6,397,822 0   SEP 6,532,365 6,309,027 -5   TOTAL 75,723,805 77,828,274 3                                                         | 9.5% 6,383,161 -1.66   5.8% 6,622,769 -0.19   5.2% 6,409,954 -1.55   2.3% 6,808,012 -2.99   0.4% 6,687,380 3.49   1.6% 6,562,097 -0.19   1.4% 6,008,363 -2.29                                                                                                    | % 6,388,049   % 6,480,687   % 6,285,016   % 6,634,261   % 6,564,892   % 6,398,839                                     | 0.1%<br>-2.1%<br>-1.9%<br>-2.6%<br>-1.8%                                                             | 6,299,190<br>6,303,923<br>5,745,141<br>6,625,764                           | -1.4%<br>-2.7%<br>-8.6%                                                           | 6.3%<br>1.6%                                                          | DEC                      | 1,409,454                                                   | 1,487,052                                                | 5.5%                 | 1,593,959                                   |                |                        |              |                        |                                                      |                |
| JAN 6,207,368 6,632,074 6   FEB 6,131,571 6,510,327 6   MAR 6,853,630 7,008,247 2   APR 6,445,422 6,470,131 0   MAY 6,467,364 6,569,214 1   JUN 6,231,084 6,141,707 -1   JUL 6,024,821 6,206,639 3   AUG 6,381,830 6,397,822 0   SEP 6,532,365 6,309,027 -3   TOTAL 75,723,805 77,828,274 3                                                                                     | 5.8% 6,622,769 -0.19   5.2% 6,409,954 -1.59   2.3% 6,808,012 -2.99   0.4% 6,687,380 3.49   1.6% 6,562,097 -0.19   1.4% 6,008,363 -2.29                                                                                                                           | % 6,480,687   % 6,285,016   % 6,634,261   % 6,564,892   % 6,398,839                                                   | -2.1%<br>-1.9%<br>-2.6%<br>-1.8%                                                                     | 6,303,923<br>5,745,141<br>6,625,764                                        | -2.7%<br>-8.6%                                                                    | 1.6%                                                                  |                          |                                                             |                                                          |                      |                                             | 7.2%           | 1,722,115              | 8.0%         | 1,810,803              | 5.1%                                                 | 28.5%          |
| FEB 6,131,571 6,510,327 6   MAR 6,853,630 7,008,247 2   APR 6,445,422 6,470,131 0   MAY 6,467,364 6,569,214 1   JUN 6,231,084 6,141,707 -1   JUL 6,024,821 6,206,639 3   AUG 6,381,830 6,397,822 0   SEP 6,532,365 6,309,027 -3   TOTAL 75,723,805 77,828,274 3                                                                                                                 | 5.2% 6,409,954 -1.55   2.3% 6,808,012 -2.95   0.4% 6,687,380 3.45   1.6% 6,562,097 -0.15   1.4% 6,008,363 -2.25                                                                                                                                                  | % 6,285,016   % 6,634,261   % 6,564,892   % 6,398,839                                                                 | -1.9%<br>-2.6%<br>-1.8%                                                                              | 5,745,141<br>6,625,764                                                     | -8.6%                                                                             |                                                                       | JAN                      | 1.499.324                                                   | 1 571 314                                                | 4 00/                |                                             |                |                        |              |                        |                                                      | 1              |
| MAR 6,853,630 7,008,247 2   APR 6,445,422 6,470,131 0   MAY 6,467,364 6,569,214 1   JUN 6,231,084 6,141,707 -1   JUL 6,024,821 6,206,639 3   AUG 6,381,830 6,397,822 0   SEP 6,532,365 6,309,027 -3   TOTAL 75,723,805 77,828,274 3                                                                                                                                             | 2.3% 6,808,012 -2.99   0.4% 6,687,380 3.49   1.6% 6,562,097 -0.19   1.4% 6,008,363 -2.29                                                                                                                                                                         | % 6,634,261   % 6,564,892   % 6,398,839                                                                               | -2.6%<br>-1.8%                                                                                       | 6,625,764                                                                  |                                                                                   | -6.3%                                                                 |                          | ,,-                                                         | 1,011,014                                                | 4.8%                 | 1,760,755                                   | 12.1%          | 1,820,300              | 3.4%         | 1,857,513              | 2.0%                                                 | 23.9%          |
| APR 6,445,422 6,470,131 0   MAY 6,467,364 6,569,214 1   JUN 6,231,084 6,141,707 -1   JUL 6,024,821 6,206,639 3   AUG 6,381,830 6,397,822 0   SEP 6,532,365 6,309,027 -3   TOTAL 75,723,805 77,828,274 3                                                                                                                                                                         | 0.4% 6,687,380 3.49   1.6% 6,562,097 -0.19   1.4% 6,008,363 -2.29                                                                                                                                                                                                | % 6,564,892<br>% 6,398,839                                                                                            | -1.8%                                                                                                |                                                                            | 0.10/                                                                             |                                                                       | FEB                      | 1,474,145                                                   | 1,566,839                                                | 6.3%                 | 1,683,387                                   | 7.4%           | 1,784,117              | 6.0%         | 1,765,236              | -1.1%                                                | 19.7%          |
| MAY 6,467,364 6,569,214 1   JUN 6,231,084 6,141,707 -1   JUL 6,024,821 6,206,639 3   AUG 6,381,830 6,397,822 0   SEP 6,532,365 6,309,027 -3   TOTAL 75,723,805 77,828,274 3                                                                                                                                                                                                     | 1.6% 6,562,097 -0.19<br>1.4% 6,008,363 -2.29                                                                                                                                                                                                                     | % 6,398,839                                                                                                           |                                                                                                      | 6 007 604                                                                  | -0.1%                                                                             | -3.3%                                                                 | MAR                      | 1,673,175                                                   | 1,704,827                                                | 1.9%                 | 1,903,432                                   | 11.6%          | 1,932,811              | 1.5%         | 1,996,221              | 3.3%                                                 | 19.3%          |
| JUN 6,231,084 6,141,707 -1   JUL 6,024,821 6,206,639 3   AUG 6,381,830 6,397,822 0   SEP 6,532,365 6,309,027 -3   TOTAL 75,723,805 77,828,274 2                                                                                                                                                                                                                                 | 1.4% 6,008,363 -2.29                                                                                                                                                                                                                                             | , ,                                                                                                                   | -2.5%                                                                                                | 6,097,604                                                                  | -7.1%                                                                             | -5.4%                                                                 | APR                      | 1,575,829                                                   | 1,594,087                                                | 1.2%                 | 1,867,082                                   | 17.1%          | 1,900,743              | 1.8%         | 1,897,764              | -0.2%                                                | 20.4%          |
| JUL 6,024,821 6,206,639 3   AUG 6,381,830 6,397,822 0   SEP 6,532,365 6,309,027 -3   TOTAL 75,723,805 77,828,274 2   Mover 2 2 3                                                                                                                                                                                                                                                |                                                                                                                                                                                                                                                                  | % 5 840 882                                                                                                           | 2.070                                                                                                | 5,874,383                                                                  | -8.2%                                                                             | -9.2%                                                                 | MAY                      | 1,538,200                                                   | 1,562,507                                                | 1.6%                 | 1,810,150                                   | 15.8%          | 1,814,954              | 0.3%         | 1,790,898              | -1.3%                                                | 16.4%          |
| AUG 6,381,830 6,397,822 0<br>SEP 6,532,365 6,309,027 -3<br>TOTAL 75,723,805 77,828,274 2<br>Mover                                                                                                                                                                                                                                                                               | 3 0% 6 232 669 0 49                                                                                                                                                                                                                                              | 70 0,040,002                                                                                                          | -2.6%                                                                                                | 5,577,419                                                                  | -4.7%                                                                             | -10.5%                                                                | JUN                      | 1,504,918                                                   | 1,446,176                                                | -3.9%                | 1,699,845                                   | 17.5%          | 1,686,597              | -0.8%        | 1,778,063              | 5.4%                                                 | 18.2%          |
| SEP 6,532,365 6,309,027                                                                                                                                                                                                                                                                                                                                                         | 0.10,202,000 0.1                                                                                                                                                                                                                                                 | % 6,113,620                                                                                                           | -1.9%                                                                                                | 5,719,908                                                                  | -6.4%                                                                             | -5.1%                                                                 | JUL                      | 1,400,466                                                   | 1,475,744                                                | 5.4%                 | 1,698,181                                   | 15.1%          | 1,725,647              | 1.6%         | 1,777,949              | 3.0%                                                 | 27.0%          |
| TOTAL 75,723,805 77,828,274                                                                                                                                                                                                                                                                                                                                                     | 0.3% 6,579,651 2.89                                                                                                                                                                                                                                              | % 6,259,080                                                                                                           | -4.9%                                                                                                |                                                                            |                                                                                   |                                                                       | AUG                      | 1,523,878                                                   | 1,604,091                                                | 5.3%                 | 1,757,105                                   | 9.5%           | 1,741,692              | -0.9%        |                        |                                                      |                |
| Mover                                                                                                                                                                                                                                                                                                                                                                           | 3.4% 6,476,776 2.79                                                                                                                                                                                                                                              | % 6,160,440                                                                                                           | -4.9%                                                                                                |                                                                            |                                                                                   |                                                                       | SEP                      | 1,515,462                                                   | 1,590,419                                                | 4.9%                 | 1,731,647                                   | 8.9%           | 1,822,047              | 5.2%         | ;                      |                                                      |                |
|                                                                                                                                                                                                                                                                                                                                                                                 | 2.8% 78,383,965 0.7                                                                                                                                                                                                                                              | % 76,632,633                                                                                                          | -2.2%                                                                                                |                                                                            |                                                                                   |                                                                       | TOTAL                    | 18,134,784                                                  | 18,706,102                                               | 3.2%                 | 21,038,404                                  | 12.5%          | 21,592,663             | 2.6%         |                        |                                                      |                |
| Varian                                                                                                                                                                                                                                                                                                                                                                          |                                                                                                                                                                                                                                                                  |                                                                                                                       |                                                                                                      |                                                                            |                                                                                   |                                                                       | STS                      |                                                             |                                                          |                      |                                             |                |                        |              |                        |                                                      |                |
|                                                                                                                                                                                                                                                                                                                                                                                 | ice Variand                                                                                                                                                                                                                                                      | ce V                                                                                                                  | Variance                                                                                             | Va                                                                         | riance Va                                                                         | riance                                                                |                          |                                                             |                                                          | Variance             | ,                                           | Variance       | ,                      | Variance     |                        | Variance                                             | Variance       |
| FY 11 FY 12 11 to                                                                                                                                                                                                                                                                                                                                                               | 0 12 FY 13 12 to                                                                                                                                                                                                                                                 | 13 FY 14                                                                                                              | 13 to 14 F                                                                                           | Y 15 1                                                                     | 4 to 15                                                                           | 11 to 15                                                              |                          | FY 11                                                       | FY 12                                                    | 11 to 12             | FY 13                                       | 12 to 13       | FY 14                  | 13 to 14     | FY 15                  | 14 to 15                                             | 11 to 15       |
| OCT 773,893 781,879                                                                                                                                                                                                                                                                                                                                                             | 1.0% 837,145                                                                                                                                                                                                                                                     | 7.1% 885,612                                                                                                          | 5.8%                                                                                                 | 908,681                                                                    | 2.6%                                                                              | 17.4%                                                                 | ост                      | 137,417                                                     | 139,730                                                  | 1.7%                 | 154,621                                     | 10.7%          | 153,704                | -0.6%        | 153,078                | -0.4%                                                | 11.4%          |
| NOV 742,228 736,247                                                                                                                                                                                                                                                                                                                                                             | -0.8% 803,831                                                                                                                                                                                                                                                    | 9.2% 796,012                                                                                                          | -1.0%                                                                                                | 768,595                                                                    | -3.4%                                                                             | 3.6%                                                                  | NOV                      | 129,501                                                     | 136,597                                                  | 5.5%                 | 140,645                                     | 3.0%           | 134,997                | -4.0%        | 129,387                | -4.2%                                                | -0.1%          |
| DEC 712,394 724,504                                                                                                                                                                                                                                                                                                                                                             | 1.7% 755,040                                                                                                                                                                                                                                                     | 4.2% 819,462                                                                                                          | 8.5%                                                                                                 | 859,907                                                                    | 4.9%                                                                              | 20.7%                                                                 | DEC                      | 119,648                                                     | 130,079                                                  | 8.7%                 | 131,574                                     | 1.1%           | 130,639                | -0.7%        | 131,759                | 0.9%                                                 | 10.1%          |
| JAN 759,232 744,511                                                                                                                                                                                                                                                                                                                                                             | -1.9% 835,870 1                                                                                                                                                                                                                                                  | 2.3% 836,770                                                                                                          | 0.1%                                                                                                 | 847,910                                                                    | 1.3%                                                                              | 11.7%                                                                 | JAN                      | 127,832                                                     | 137,499                                                  | 7.6%                 | 143,112                                     | 4.1%           | 136,999                | -4.3%        | 135,316                | -1.2%                                                | 5.9%           |
| FEB 723,244 762,468                                                                                                                                                                                                                                                                                                                                                             | 5.4% 766,316                                                                                                                                                                                                                                                     | 0.5% 831,367                                                                                                          | 8.5%                                                                                                 | 776,527                                                                    | -6.6%                                                                             | 7.4%                                                                  | FEB                      | 125,639                                                     | 139,292                                                  | 10.9%                | 136,713                                     | -1.9%          | 132,611                | -3.0%        | 129,622                | -2.3%                                                | 3.2%           |
| MAR 848,970 884,318                                                                                                                                                                                                                                                                                                                                                             | 4.2% 902,678                                                                                                                                                                                                                                                     | 2.1% 950,840                                                                                                          | 5.3%                                                                                                 | 980,141                                                                    | 3.1%                                                                              | 15.5%                                                                 | MAR                      | 141,992                                                     | 146,831                                                  | 3.4%                 | 144,102                                     | -1.9%          | 141,053                | -2.1%        | 144,017                | 2.1%                                                 | 1.4%           |
| APR 779,519 753,146                                                                                                                                                                                                                                                                                                                                                             | -3.4% 786,015                                                                                                                                                                                                                                                    | 4.4% 806,409                                                                                                          | 2.6%                                                                                                 | 835,099                                                                    | 3.6%                                                                              | 7.1%                                                                  | APR                      | 135,881                                                     | 140,397                                                  | 3.3%                 | 148,182                                     | 5.5%           | 145,869                | -1.6%        | 144,187                | -1.2%                                                | 6.1%           |
| MAY 756,004 768,700                                                                                                                                                                                                                                                                                                                                                             | 1.7% 764,493 -                                                                                                                                                                                                                                                   | 0.5% 789,168                                                                                                          | 3.2%                                                                                                 | 755,966                                                                    | -4.2%                                                                             | 0.0%                                                                  | MAY                      | 137,012                                                     | 147,984                                                  | 8.0%                 | 147,829                                     | -0.1%          | 144,428                | -2.3%        | 137,144                | -5.0%                                                | 0.1%           |
| JUN 766,173 747,354                                                                                                                                                                                                                                                                                                                                                             | -2.5% 800,003                                                                                                                                                                                                                                                    | 7.0% 770,303                                                                                                          | -3.7%                                                                                                | 771,743                                                                    | 0.2%                                                                              | 0.7%                                                                  | JUN                      | 135,500                                                     | 137,645                                                  | 1.6%                 | 137,192                                     | -0.3%          | 136,444                | -0.5%        | 138,102                | 1.2%                                                 | 1.9%           |
| JUL 766,799 754,501                                                                                                                                                                                                                                                                                                                                                             | -1.6% 787,453                                                                                                                                                                                                                                                    | 4.4% 823,317                                                                                                          | 4.6%                                                                                                 | 821,465                                                                    | -0.2%                                                                             | 7.1%                                                                  | JUL (1)                  | 126,631                                                     | 138,655                                                  | 9.5%                 | 142,070                                     | 2.5%           | 140,285                | -1.3%        | 138,596                | -1.2%                                                | 9.4%           |
| AUG 783,616 724,021                                                                                                                                                                                                                                                                                                                                                             | -7.6% 757,563                                                                                                                                                                                                                                                    | 4.6% 805,298                                                                                                          | 6.3%                                                                                                 |                                                                            |                                                                                   |                                                                       | AUG                      | 137,207                                                     | 139,472                                                  | 1.7%                 | 140,531                                     | 0.8%           | 136,585                | -2.8%        |                        |                                                      |                |
| , , ,                                                                                                                                                                                                                                                                                                                                                                           | -1.0/0 101,000                                                                                                                                                                                                                                                   | 7.5% 798,525                                                                                                          | 3.0%                                                                                                 |                                                                            |                                                                                   |                                                                       | SEP                      | 138,955                                                     | 138,180                                                  | -0.6%                | 141,650                                     | 2.5%           | 142,709                | 0.7%         |                        |                                                      |                |
| TOTAL 9,167,109 9,102,431                                                                                                                                                                                                                                                                                                                                                       | ,                                                                                                                                                                                                                                                                |                                                                                                                       | 3.6%                                                                                                 |                                                                            |                                                                                   |                                                                       | -                        | ,000                                                        |                                                          |                      |                                             | 2.0/0          |                        |              |                        |                                                      |                |

(1) July 2015 STS data may not be complete; preliminary submittal.

.