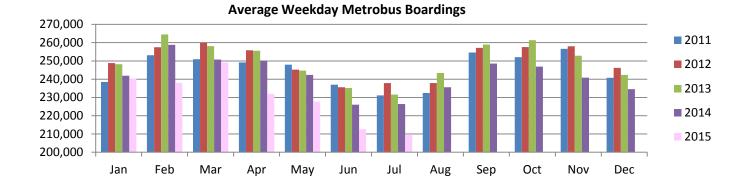

| 799          | 1,181        | 47.8%  | 135     | 570          | 984          | 72.6%  |           |                |             |        |
| 54     | 2,017        | 2,858        | 41.7%  | 136     |              | 224          |        |           |                |             |        |
| 56     |              | 428          |        | 137     | 1,264        | 1,591        | 25.9%  |           |                |             |        |
| 57     |              | 431          |        | 150     | 1,760        | 1,860        | 5.7%   | Total (1) | 125,368        | 183,274     | 46.2%  |



#### Bus - Cumulative Percentage Average Weekday Ridership Share Top 1/4, 1/3, 1/2 and 2/3 of Routes

#### TOTAL MONTHLY AND AVERAGE WEEKDAY RIDERSHIP YEAR OVER YEAR COMPARISON CHARTS – METROBUS





#### "TOP 10 / BOTTOM 10" BUS ROUTES AVERAGE WEEKDAY RIDERSHIP PERFORMANCE YEAR OVER YEAR COMPARISONS

|                               |        |        | Absolute  | Percent |
|-------------------------------|--------|--------|-----------|---------|
| Route                         | Jul-15 | Jul-14 | Delta (1) | Delta   |
| 150-MIAMI BEACH AIRPORT FLYER | 1,876  | 1,557  | 319       | 20.5%   |
| 34-BUSWAY FLYER               | 1,785  | 1,588  | 197       | 12.4%   |
| 36                            | 2,793  | 2,619  | 174       | 6.6%    |
| 301-DADE MONROE EXPRESS       | 1,036  | 928    | 108       | 11.7%   |
| 9                             | 5,917  | 5,830  | 87        | 1.5%    |
| 1                             | 588    | 510    | 78        | 15.3%   |
| 21