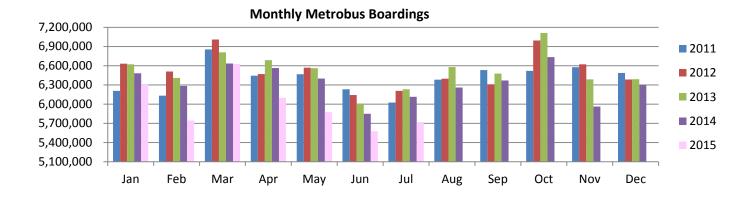

2     | 799          | 1,181        | 47.8%  | 135     | 570          | 984          | 72.6%  |           |                |             |        |
| 54     | 2,017        | 2,858        | 41.7%  | 136     |              | 224          |        |           |                |             |        |
| 56     |              | 428          |        | 137     | 1,264        | 1,591        | 25.9%  |           |                |             |        |
| 57     |              | 431          |        | 150     | 1,760        | 1,860        | 5.7%   | Total (1) | 125,368        | 183,274     | 46.2%  |



#### Bus - Cumulative Percentage Average Weekday Ridership Share Top 1/4, 1/3, 1/2 and 2/3 of Routes

#### TOTAL MONTHLY AND AVERAGE WEEKDAY RIDERSHIP YEAR OVER YEAR COMPARISON CHARTS – METROBUS





#### "TOP 10 / BOTTOM 10" BUS ROUTES AVERAGE WEEKDAY RIDERSHIP PERFORMANCE YEAR OVER YEAR COMPARISONS

|                               |        |        | Absolute  | Percent |
|-------------------------------|--------|--------|-----------|---------|
| Route                         | Jul-15 | Jul-14 | Delta (1) | Delta   |
| 150-MIAMI BEACH AIRPORT FLYER | 1,876  | 1,557  | 319       | 20.5%   |
| 34-BUSWAY FLYER               | 1,785  | 1,588  | 197       | 12.4%   |
| 36                            | 2,793  | 2,619  | 174       | 6.6%    |
| 301-DADE MONROE EXPRESS       | 1,036  | 928    | 108       | 11.7%   |
| 9                             | 5,917  | 5,830  | 87        | 1.5%    |
| 1                             | 588    | 510    | 78        | 15.3%   |
| 21