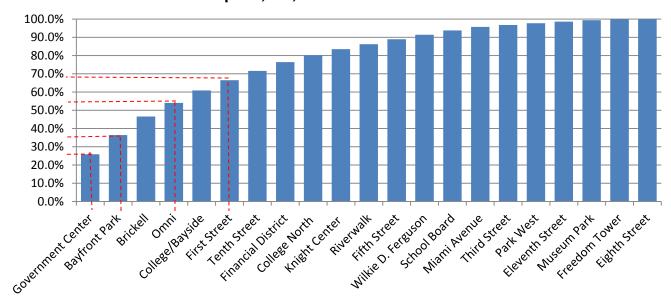

## Metrobus

#### METROBUS MONTHLY AND AVERAGE DAILY BOARDINGS BY ROUTE

| Route                   | Average           | Average           | Percent            | Average            | Average            | Percent            | Average          | Average          | Percent            | Total             | Total             | Percent            |
|-------------------------|-------------------|-------------------|--------------------|--------------------|--------------------|--------------------|------------------|------------------|--------------------|-------------------|-------------------|--------------------|
| Route                   | Weekday<br>Jul-15 | Weekday<br>Jul-14 | Change<br>15 vs 14 | Saturday<br>Jul-15 | Saturday<br>Jul-14 | Change<br>15 vs 14 | Sunday<br>Jul-15 | Sunday<br>Jul-14 | Change<br>15 vs 14 | Monthly<br>Jul-15 | Monthly<br>Jul-14 | Change<br>15 vs 14 |
| 1                       | 588               | 510               | 15 VS 14           | 422                | 401                | 5.2%               | 349              | 342              | 2.0%               | 16,616            | 14,539            | 14.3%              |
| 2                       | 2.672             | 2.781             | -3.9%              | 1,529              | 1.813              | -15.7%             | 1,245            | 1,303            | -4.5%              | 72,563            | 74,950            | -3.2%              |
| 3                       | 6,701             | 7,658             | -12.5%             | 6,873              | 8,085              | -15.0%             | 5,217            | 6,374            | -18.2%             | 202,491           | 232,688           | -13.0%             |
| 6                       | 613               | 763               | -19.6%             | 432                | 600                | -27.9%             | 498              | 492              | 1.2%               | 17,829            | 202,000           | -17.6%             |
| 7                       | 4,197             | 4.296             | -2.3%              | 2,537              | 2,976              | -14.7%             | 1,759            | 2,152            | -18.3%             | 113,720           | 117,164           | -2.9%              |
| 8                       | 6,751             | 7,439             | -9.2%              | 3,895              | 4.527              | -14.0%             | 2,720            | 3,074            | -11.5%             | 181,720           | 197,127           | -7.8%              |
| 9                       | 5,917             | 5,830             | 1.5%               | 3,423              | 3.835              | -10.7%             | 2,566            | 2,816            | -8.9%              | 160,050           | 157,683           | 1.5%               |
| 10                      | 2,485             | 2,478             | 0.3%               | 2,134              | 2,175              | -1.9%              | 1,661            | 1,751            | -5.2%              | 72,329            | 71,972            | 0.5%               |
| 11                      | 11,033            | 11,734            | -6.0%              | 7,939              | 9,380              | -15.4%             | 5,761            | 7,454            | -22.7%             | 308,565           | 332,934           | -7.3%              |
| 12                      | 2,795             | 2,965             | -5.7%              | ,                  | ŗ                  |                    | ,                | ,                |                    | 64,288            | 65,234            | -1.5%              |
| 16                      | 2,588             | 2,815             | -8.1%              | 1,810              | 2,156              | -16.0%             | 1,320            | 1,317            | 0.2%               | 72,036            | 77,147            | -6.6%              |
| 17                      | 4,266             | 4,466             | -4.5%              | 2,698              | 2,987              | -9.7%              | 1,967            | 2,331            | -15.6%             | 116,781           | 121,864           | -4.2%              |
| 19                      | 1,790             | 1,870             | -4.2%              |                    |                    |                    |                  |                  |                    | 41,178            | 41,135            | 0.1%               |
| 21                      | 2,135             | 2,073             | 3.0%               |                    |                    |                    |                  |                  |                    | 49,109            | 45,611            | 7.7%               |
| 22                      | 4,481             | 4,711             | -4.9%              | 2,640              | 2,813              | -6.1%              | 1,961            | 2,166            | -9.5%              | 121,475           | 125,715           | -3.4%              |
| 24                      | 2,270             | 2,449             | -7.3%              | 1,487              | 1,630              | -8.8%              | 1,343            | 1,445            | -7.1%              | 63,517            | 67,631            | -6.1%              |
| 27                      | 8,252             | 8,862             | -6.9%              | 5,575              | 6,216              | -10.3%             | 3,588            | 4,203            | -14.6%             | 226,455           | 240,837           | -6.0%              |
| 29                      | 788               | 833               | -5.5%              |                    |                    |                    |                  |                  |                    | 18,113            | 18,335            | -1.2%              |
| 31 - BUSWAY LOCAL       | 1,789             | 1,913             | -6.5%              | 968                | 1,132              | -14.5%             | 735              | 905              | -18.8%             | 47,968            | 51,142            | -6.2%              |
| 32                      | 2,828             | 3,038             | -6.9%              | 1,193              | 1,405              | -15.1%             | 972              | 1,006            | -3.4%              | 73,707            | 77,481            | -4.9%              |
| 33                      | 1,672             | 1,774             | -5.8%              | 1,027              | 1,097              | -6.4%              | 704              | 707              | -0.5%              | 45,367            | 46,949            | -3.4%              |
| 34 - BUSWAY FLYER       | 1,785             | 1,588             | 12.4%              |                    |                    |                    |                  |                  |                    | 41,058            | 34,934            | 17.5%              |
| 35                      | 2,261             | 2,652             | -14.7%             | 824                | 1,306              | -37.0%             | 940              | 963              | -2.4%              | 59,066            | 68,378            | -13.6%             |
| 36                      | 2,793             | 2,619             | 6.6%               | 1,391              | 1,581              | -12.0%             | 1,243            | 1,166            | 6.5%               | 74,769            | 69,775            | 7.2%               |
| 37                      | 3,577             | 4,086             | -12.4%             | 2,680              | 2,993              | -10.5%             | 2,278            | 2,513            | -9.4%              | 102,106           | 114,420           | -10.8%             |
| 38                      | 6,897             | 7,386             | -6.6%              | 5,690              | 6,287              | -9.5%              | 4,437            | 5,215            | -14.9%             | 199,145           | 213,714           | -6.8%              |
| 40                      | 1,977             | 2,302             | -14.1%             | 934                | 1,143              | -18.3%             | 659              | 730              | -9.8%              | 51,837            | 58,869            | -11.9%             |
| 42                      | 1,336             | 1,596             | -16.3%             | 825                | 984                | -16.1%             | 525              | 614              | -14.5%             | 36,119            | 42,113            | -14.2%             |
| 46 - LIBERTY CITY CONN. | 41                | 88                | -53.1%             |                    |                    |                    |                  |                  |                    | 947               | 1,932             | -51.0%             |
| 48                      | 270               | 273               | -1.4%              |                    |                    |                    |                  |                  |                    | 6,202             | 6,016             | 3.1%               |
| 51 - FLAGLER MAX        | 3,237             | 3,466             | -6.6%              |                    |                    |                    |                  |                  |                    | 74,447            | 76,258            | -2.4%              |
| 52                      | 1,561             | 1,780             | -12.3%             | 803                | 922                | -12.9%             | 499              | 712              | -29.9%             | 41,105            | 46,408            | -11.4%             |
| 54                      | 3,321             | 3,788             | -12.3%             | 2,062              | 2,452              | -15.9%             | 1,455            | 1,681            | -13.4%             | 90,441            | 101,548           | -10.9%             |
| 56                      | 638               | 715               | -10.7%             |                    |                    |                    |                  |                  |                    | 14,683            | 15,722            | -6.6%              |
| 57                      | 545               | 557               | -2.1%              |                    |                    |                    |                  |                  |                    | 12,541            | 12,247            | 2.4%               |
| 62                      | 2,863             | 2,942             | -2.7%              | 1,768              | 1,938              | -8.8%              | 1,252            | 1,377            | -9.0%              | 77,934            | 79,347            | -1.8%              |