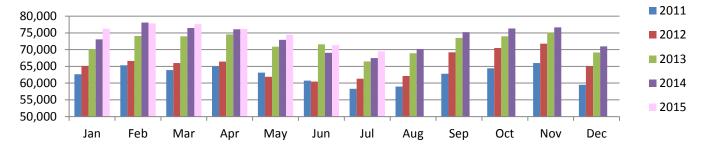

LMETTO                    | 752          | 525          | 43.2%             |
| SANTA CLARA                 | 716          | 501          | 42.9%             |
| SOUTH MIAMI                 | 1,595        | 1,602        | -0.4%             |
| TRI-RAIL                    | 979          | 752          | 30.2%             |
| UNIVERSITY                  | 745          | 720          | 3.5%              |
| VIZCAYA                     | 886          | 718          | 23.4%             |
| TOTAL                       | 40,859       | 34,647       | 17.9%             |

### Metrorail - Cumulative Percentage Ridership Share Top 1/4, 1/3, 1/2 and 2/3 of Stations



#### TOTAL MONTHLY AND AVERAGE WEEKDAY RIDERSHIP YEAR OVER YEAR COMPARISON CHARTS – METRORAIL



Average Weekday Metrorail Boardings



#### "TOP 5 / BOTTOM 5" RAIL STATIONS AVERAGE WEEKDAY RIDERSHIP PERFORMANCE YEAR OVER YEAR COMPARISONS

| Station            | Jul-15 | Jul-14 | Absolute<br>Delta (1) | Percent<br>Delta |
|--------------------|--------|--------|-----------------------|------------------|
| BRICKELL           | 6,218  | 5,621  | 597                   | 10.6%            |
| EARLINGTON HEIGHTS | 1,819  | 1,324  | 495                   | 37.3%            |
| NORTHSIDE          | 1,760  | 1,509  | 251                   | 16.7%            |
| GOVERNMENT CENTER  | 11,113 | 10,887 | 226                   | 2.1%             |
| OVERTOWN           | 2,052  | 1,919  | 133                   | 6.9%             |
|                    |        |        |                       |                  |
| TRI-RAIL           |