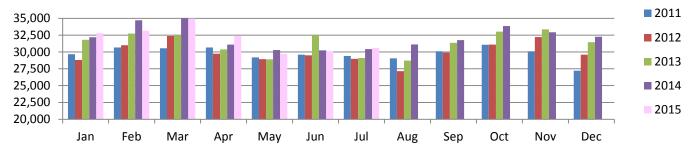

#### TOTAL MONTHLY AND AVERAGE WEEKDAY RIDERSHIP YEAR OVER YEAR COMPARISON CHARTS – ALL MODES COMBINED

#### ALL-MODES COMBINED TOTAL MONTHLY RIDERSHIP COMPARISONS BY FISCAL YEAR

|         | Fiscal Years |             |             |             |           | Variances |          |          |          |          |
|---------|--------------|-------------|-------------|-------------|-----------|-----------|----------|----------|----------|----------|
| Month   | FY 10-11     | FY 11-12    | FY 12-13    | FY 13-14    | FY 14-15  | 11 TO 12  | 12 TO 13 | 13 TO 14 | 14 TO 15 | 11 TO 15 |
| Oct     | 8,838,476    | 9,002,012   | 9,813,214   | 10,068,544  | 9,771,384 | 1.9%      | 9.0%     | 2.6%     | -3.0%    | 10.6%    |
| Nov     | 8,489,529    | 8,990,810   | 9,269,022   | 9,041,288   | 8,566,872 | 5.9%      | 3.1%     | -2.5%    | -5.2%    | 0.9%     |
| Dec     | 8,164,813    | 8,829,398   | 8,863,734   | 9,060,265   | 9,101,659 | 8.1%      | 0.4%     | 2.2%     | 0.5%     | 11.5%    |
| Jan     | 8,593,756    | 9,085,398   | 9,362,506   | 9,274,756   | 9,144,662 | 5.7%      | 3.1%     | -0.9%    | -1.4%    | 6.4%     |
| Feb     | 8,454,599    | 8,978,926   | 8,996,370   | 9,033,111   | 8,359,779 | 6.2%      | 0.2%     | 0.4%     | -7.5%    | -1.1%    |
| Mar     | 9,517,767    | 9,744,223   | 9,758,224   | 9,658,965   | 9,746,143 | 2.4%      | 0.1%     | -1.0%    | 0.9%     | 2.4%     |
| Apr     | 8,936,651    | 8,957,761   | 9,488,659   | 9,417,913   | 8,974,654 | 0.2%      | 5.9%     | -0.7%    | -4.7%    | 0.4%     |
| May     | 8,898,580    | 9,048,405   | 9,284,569   | 9,147,389   | 8,558,391 | 1.7%      | 2.6%     | -1.5%    | -6.4%    | -3.8%    |
| Jun     | 8,637,675    | 8,472,882   | 8,645,403   | 8,443,226   | 8,265,327 | -1.9%     | 2.0%     | -2.3%    | -2.1%    | -4.3%    |
| Jul (1) | 8,318,717    | 8,575,539   | 8,860,373   | 8,802,869   | 8,457,918 | 3.1%      | 3.3%     | -0.6%    | -3.9%    | 1.7%     |
| Aug     | 8,826,531    | 8,865,406   | 9,234,850   | 8,942,655   |           | 0.4%      | 4.2%     | -3.2%    |          |          |
| Sep     | 8,941,820    | 8,758,408   | 9,125,077   | 8,923,721   |           | -2.1%     | 4.2%     | -2.2%    |          |          |
| Total   | 104,618,914  | 107,309,168 | 110,702,001 | 109,814,701 |           | 2.6%      | 3.2%     | -0.8%    |          |          |