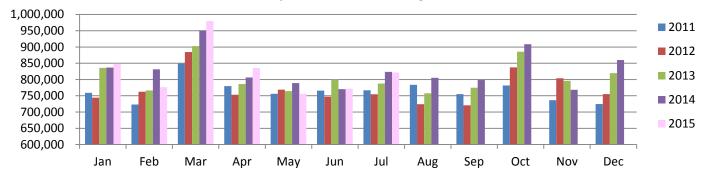

#### TOTAL MONTHLY AND AVERAGE WEEKDAY RIDERSHIP YEAR OVER YEAR COMPARISON CHARTS – ALL MODES COMBINED

#### ALL-MODES COMBINED TOTAL MONTHLY RIDERSHIP COMPARISONS BY FISCAL YEAR

|         | Fiscal Years |             |             |             |           | Variances |          |          |          |          |
|---------|--------------|-------------|-------------|-------------|-----------|-----------|----------|----------|----------|----------|
| Month   | FY 10-11     | FY 11-12    | FY 12-13    | FY 13-14    | FY 14-15  | 11 TO 12  | 12 TO 13 | 13 TO 14 | 14 TO 15 | 11 TO 15 |
| Oct     | 8,838,476    | 9,002,012   | 9,813,214   | 10,068,544  | 9,771,384 | 1.9%      | 9.0%     | 2.6%     | -3.0%    | 10.6%    |
| Nov     | 8,489,529    | 8,990,810   | 9,269,022   | 9,041,288   | 8,566,872 | 5.9%      | 3.1%     | -2.5%    | -5.2%    | 0.9%     |
| Dec     | 8,164,813    | 8,829,398   | 8,863,734   | 9,060,265   | 9,101,659 | 8.1%      | 0.4%     | 2.2%     | 0.5%     | 11.5%    |
| Jan     | 8,593,756    | 9,085,398   | 9,362,506   | 9,274,756   | 9,144,662 | 5.7%      | 3.1%     | -0.9%    | -1.4%    | 6.4%     |
| Feb     | 8,454,599    | 8,978,926   | 8,996,370   | 9,033,111   | 8,359,779 | 6.2%      | 0.2%     | 0.4%     | -7.5%    | -1.1%    |
| Mar     | 9,517,767    | 9,744,223   | 9,758,224   | 9,658,965   | 9,746,143 | 2.4%      | 0.1%     | -1.0%    | 0.9%     | 2.4%     |
| Apr     | 8,936,651    | 8,957,761   | 9,488,659   | 9,417,913   | 8,974,654 | 0.2%      | 5.9%     | -0.7%    | -4.7%    | 0.4%     |
| May     | 8,898,580    | 9,048,405   | 9,284,569   | 9,147,389   | 8,558,391 | 1.7%      | 2.6%     | -1.5%    | -6.4%    | -3.8%    |
| Jun     | 8,637,675    | 8,472,882   | 8,645,403   | 8,443,226   | 8,265,327 | -1.9%     | 2.0%     | -2.3%    | -2.1%    | -4.3%    |
| Jul (1) | 8,318,717    | 8,575,539   | 8,860,373   | 8,802,869   | 8,457,918 | 3.1%      | 3.3%     | -0.6%    | -3.9%    | 1.7%     |
| Aug     | 8,826,531    | 8,865,406   | 9,234,850   | 8,942,655   |           | 0.4%      | 4.2%     | -3.2%    |          |          |
| Sep     | 8,941,820    | 8,758,408   | 9,125,077   | 8,923,721   |           | -2.1%     | 4.2%     | -2.2%    |          |          |
| Total   | 104,618,914  | 107,309,168 | 110,702,001 | 109,814,701 |           | 2.6%      | 3.2%     | -0.8%    |          |          |