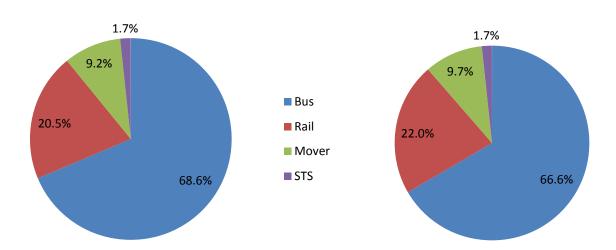

|                                                                            |                                                                                   |                                                                       | -                        | ,000                                                        |                                                          |                      |                                             | 2.0/0          |                        |              |                        |                                                      |                |

(1) July 2015 STS data may not be complete; preliminary submittal.

.

#### AVERAGE WEEKDAY RIDERSHIP - MODAL SPLITS

July 2014



July 2015

## Metrobus



#### METROBUS MONTHLY AND AVERAGE DAILY BOARDINGS BY ROUTE

| Route                   | Average           | Average           | Percent            | Average            | Average            | Percent            | Average          | Average          | Percent            | Total             | Total             | Percent            |
|-------------------------|-------------------|-------------------|--------------------|--------------------|--------------------|--------------------|------------------|------------------|--------------------|-------------------|-------------------|--------------------|
| Route                   | Weekday<br>Jul-15 | Weekday<br>Jul-14 | Change<br>15 vs 14 | Saturday<br>Jul-15 | Saturday<br>Jul-14 | Change<br>15 vs 14 | Sunday<br>Jul-15