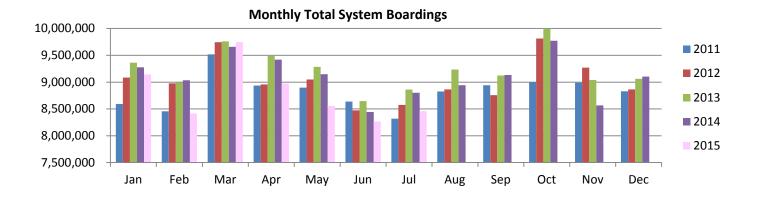

#### TOTAL MONTHLY AND AVERAGE WEEKDAY RIDERSHIP YEAR OVER YEAR COMPARISON CHARTS – ALL MODES COMBINED

#### ALL-MODES COMBINED TOTAL MONTHLY RIDERSHIP COMPARISONS BY FISCAL YEAR

|         | Fiscal Years |             |             |             |           | Variances |          |          |          |          |
|---------|--------------|-------------|-------------|-------------|-----------|-----------|----------|----------|----------|----------|
| Month   | FY 10-11     | FY 11-12    | FY 12-13    | FY 13-14    | FY 14-15  | 11 TO 12  | 12 TO 13 | 13 TO 14 | 14 TO 15 | 11 TO 15 |
| Oct     | 8,838,476    | 9,002,012   | 9,813,214   | 10,068,544  | 9,771,384 | 1.9%      | 9.0%     | 2.6%     | -3.0%    | 10.6%    |
| Nov     | 8,489,529    | 8,990,810   | 9,269,022   | 9,041,288   | 8,566,872 | 5.9%      | 3.1%     | -2.5%    | -5.2%    | 0.9%     |
| Dec     | 8,164,813    | 8,829,398   | 8,863,734   | 9,060,265   | 9,101,659 | 8.1%      | 0.4%     | 2.2%     | 0.5%     | 11.5%    |
| Jan     | 8,593,756    | 9,085,398   | 9,362,506   | 9,274,756   | 9,144,662 | 5.7%      | 3.1%     | -0.9%    | -1.4%    | 6.4%     |
| Feb     | 8,454,599    | 8,978,926   | 8,996,370   | 9,033,111   | 8,359,779 | 6.2%      | 0.2%     | 0.4%     | -7.5%    | -1.1%    |
| Mar     | 9,517,767    | 9,744,223   | 9,758,224   | 9,658,965   | 9,746,143 | 2.4%      | 0.1%     | -1.0%    | 0.9%     | 2.4%     |
| Apr     | 8,936,651    | 8,957,761   | 9,488,659   | 9,417,913   | 8,974,654 | 0.2%      | 5.9%     | -0.7%    | -4.7%    | 0.4%     |
| May     | 8,898,580    | 9,048,405   | 9,284,569   | 9,147,389   | 8,558,391 | 1.7%      | 2.6%     | -1.5%    | -6.4%    | -3.8%    |
| Jun     | 8,637,675    | 8,472,882   | 8,645,403   | 8,443,226   | 8,265,327 | -1.9%     | 2.0%     | -2.3%    | -2.1%    | -4.3%    |
| Jul (1) | 8,318,717    | 8,575,539   | 8,860,373   | 8,802,869   | 8,457,918 | 3.1%      | 3.3%     | -0.6%    | -3.9%    | 1.7%     |
| Aug     | 8,826,531    | 8,865,406   | 9,234,850   | 8,942,655   |           | 0.4%      | 4.2%     | -3.2%    |          |          |
| Sep     | 8,941,820    | 8,758,408   | 9,125,077   | 8,923,721   |           | -2.1%     | 4.2%     | -2.2%    |          |          |
| Total   | 104,618,914  | 107,309,168 | 110,702,001 | 109,814,701 |           | 2.6%      | 3.2%     | -0.8%    |          |          |