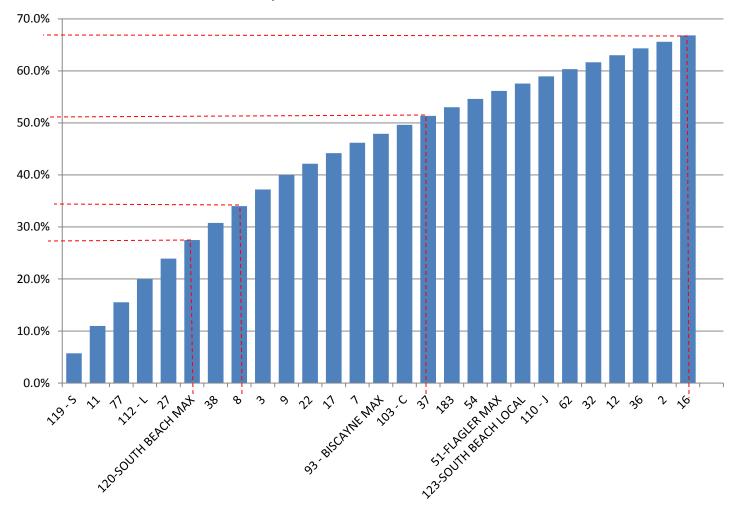

|                |             |        |
| 51     |              | 2,386        |        | 133     | 275          |              |        |           |                |             |        |
| 52     | 799          | 1,181        | 47.8%  | 135     | 570          | 984          | 72.6%  |           |                |             |        |
| 54     | 2,017        | 2,858        | 41.7%  | 136     |              | 224          |        |           |                |             |        |
| 56     |              | 428          |        | 137     | 1,264        | 1,591        | 25.9%  |           |                |             |        |
| 57     |              | 431          |        | 150     | 1,760        | 1,860        | 5.7%   | Total (1) | 125,368        | 183,274     | 46.2%  |



#### Bus - Cumulative Percentage Average Weekday Ridership Share Top 1/4, 1/3, 1/2 and 2/3 of Routes

#### TOTAL MONTHLY AND AVERAGE WEEKDAY RIDERSHIP YEAR OVER YEAR COMPARISON CHARTS – METROBUS





#### "TOP 10 / BOTTOM 10" BUS ROUTES AVERAGE WEEKDAY RIDERSHIP PERFORMANCE YEAR OVER YEAR COMPARISONS

|                               |        |        | Absolute  | Percent |
|-------------------------------|--------|--------|-----------|---------|
| Route                         | Jul-15 | Jul-14 | Delta (1) | Delta   |
| 150-MIAMI BEACH AIRPORT FLYER | 1,876  | 1,557  | 319       | 20.5%   |
| 34-BUSWAY FLYER               | 1,785  | 1,588  | 197       | 12.4%   |
| 36                            | 2,793  | 2,619  | 174       | 6.6%    |
| 301-DADE MONROE EXPRESS       | 1,036  | 928    |