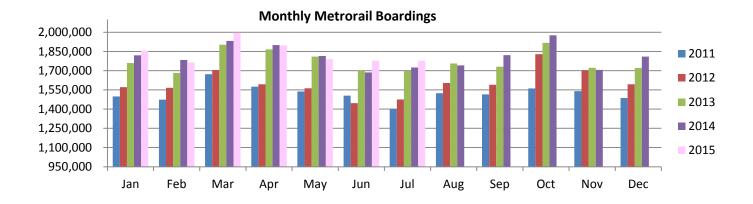

559          | 67.3%             |
| PALMETTO                    | 752          | 525          | 43.2%             |
| SANTA CLARA                 | 716          | 501          | 42.9%             |
| SOUTH MIAMI                 | 1,595        | 1,602        | -0.4%             |
| TRI-RAIL                    | 979          | 752          | 30.2%             |
| UNIVERSITY                  | 745          | 720          | 3.5%              |
| VIZCAYA                     | 886          | 718          | 23.4%             |
| TOTAL                       | 40,859       | 34,647       | 17.9%             |

### Metrorail - Cumulative Percentage Ridership Share Top 1/4, 1/3, 1/2 and 2/3 of Stations



#### TOTAL MONTHLY AND AVERAGE WEEKDAY RIDERSHIP YEAR OVER YEAR COMPARISON CHARTS – METRORAIL



Average Weekday Metrorail Boardings



#### "TOP 5 / BOTTOM 5" RAIL STATIONS AVERAGE WEEKDAY RIDERSHIP PERFORMANCE YEAR OVER YEAR COMPARISONS

| Station            | Jul-15 | Jul-14 | Absolute<br>Delta (1) | Percent<br>Delta |
|--------------------|--------|--------|-----------------------|------------------|
| BRICKELL           | 6,218  | 5,621  | 597                   | 10.6%            |
| EARLINGTON HEIGHTS | 1,819  | 1,324  | 495                   | 37.3%            |
| NORTHSIDE          | 1,760  | 1,509  | 251                   | 16.7%            |
| GOVERNMENT CENTER  | 11,113 | 10,887 | 226                   | 2.1%             |
| OVERTOWN           | 2,052  | 1,919  | 133                   | 6.9%             |
|                    |        |        |                       |