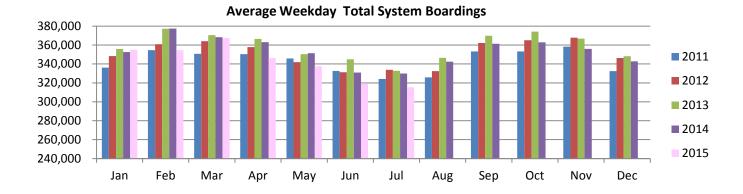

#### TOTAL MONTHLY AND AVERAGE WEEKDAY RIDERSHIP YEAR OVER YEAR COMPARISON CHARTS – ALL MODES COMBINED

#### ALL-MODES COMBINED TOTAL MONTHLY RIDERSHIP COMPARISONS BY FISCAL YEAR

|         | Fiscal Years |             |             |             |           | Variances |          |          |          |          |
|---------|--------------|-------------|-------------|-------------|-----------|-----------|----------|----------|----------|----------|
| Month   | FY 10-11     | FY 11-12    | FY 12-13    | FY 13-14    | FY 14-15  | 11 TO 12  | 12 TO 13 | 13 TO 14 | 14 TO 15 | 11 TO 15 |
| Oct     | 8,838,476    | 9,002,012   | 9,813,214   | 10,068,544  | 9,771,384 | 1.9%      | 9.0%     | 2.6%     | -3.0%    | 10.6%    |
| Nov     | 8,489,529    | 8,990,810   | 9,269,022   | 9,041,288   | 8,566,872 | 5.9%      | 3.1%     | -2.5%    | -5.2%    | 0.9%     |
| Dec     | 8,164,813    | 8,829,398   | 8,863,734   | 9,060,265   | 9,101,659 | 8.1%      | 0.4%     | 2.2%     | 0.5%     | 11.5%    |
| Jan     | 8,593,756    | 9,085,398   | 9,362,506   | 9,274,756   | 9,144,662 | 5.7%      | 3.1%     | -0.9%    | -1.4%    | 6.4%     |
| Feb     | 8,454,599    | 8,978,926   | 8,996,370   | 9,033,111   | 8,359,779 | 6.2%      | 0.2%     | 0.4%     | -7.5%    | -1.1%    |
| Mar     | 9,517,767    | 9,744,223   | 9,758,224   | 9,658,965   | 9,746,143 | 2.4%      | 0.1%     | -1.0%    | 0.9%     | 2.4%     |
| Apr     | 8,936,651    | 8,957,761   | 9,488,659   | 9,417,913   | 8,974,654 | 0.2%      | 5.9%     | -0.7%    | -4.7%    | 0.4%     |
| May     | 8,898,580    | 9,048,405   | 9,284,569   | 9,147,389   | 8,558,391 | 1.7%      | 2.6%     | -1.5%    | -6.4%    | -3.8%    |
| Jun     | 8,637,675    | 8,472,882   | 8,645,403   | 8,443,226   | 8,265,327 | -1.9%     | 2.0%     | -2.3%    | -2.1%    | -4.3%    |
| Jul (1) | 8,318,717    | 8,575,539   | 8,860,373   | 8,802,869   | 8,457,918 | 3.1%      | 3.3%     | -0.6%    | -3.9%    | 1.7%     |
| Aug     | 8,826,531    | 8,865,406   | 9,234,850   | 8,942,655   |           | 0.4%      | 4.2%     | -3.2%    |          |          |
| Sep     | 8,941,820    | 8,758,408   | 9,125,077   | 8,923,721   |           | -2.1%     | 4.2%     | -2.2%    |          |          |
| Total   | 104,618,914  | 107,309,168 | 110,702,001 | 109,814,701 |           | 2.6%      | 3.2%     | -0.8%    |          |          |