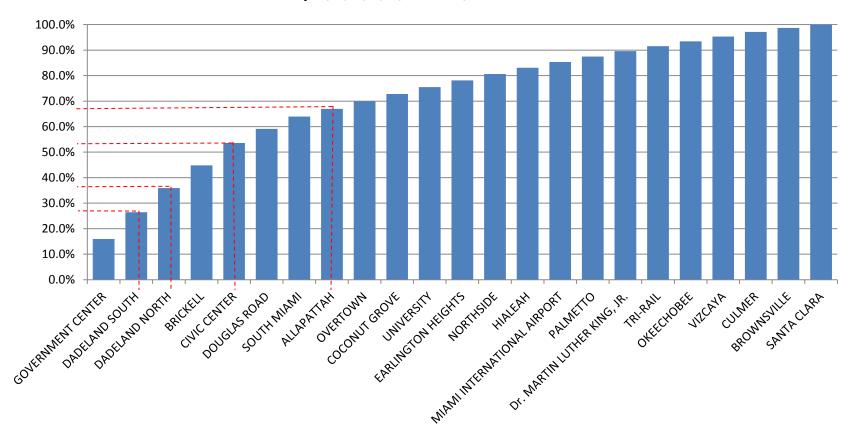

#### "TOP 10 / BOTTOM 10" BUS ROUTES AVERAGE WEEKDAY RIDERSHIP PERFORMANCE YEAR OVER YEAR COMPARISONS

|                               |        |        | Absolute  | Percent |
|-------------------------------|--------|--------|-----------|---------|
| Route                         | Jul-15 | Jul-14 | Delta (1) | Delta   |
| 150-MIAMI BEACH AIRPORT FLYER | 1,876  | 1,557  | 319       | 20.5%   |
| 34-BUSWAY FLYER               | 1,785  | 1,588  | 197       | 12.4%   |
| 36                            | 2,793  | 2,619  | 174       | 6.6%    |
| 301-DADE MONROE EXPRESS       | 1,036  | 928    | 108       | 11.7%   |
| 9                             | 5,917  | 5,830  | 87        | 1.5%    |
| 1                             | 588    | 510    | 78        | 15.3%   |
| 21                            | 2,135  | 2,073  | 62        | 3.0%    |
| 107 - G                       | 1,912  | 1,851  | 60        | 3.3%    |
| 272 KAT-SUNSET                | 637    | 583    | 54        | 9.3%    |
| 79                            | 566    | 517    | 50        | 9.6%    |
|                               |        |        |           |         |
| 119 - S                       | 11,998 | 13,325 | -1,327    | -10.0%  |
| 112 - L                       | 9,347  | 10,388 | -1,041    | -10.0%  |
| 3                             | 6,701  | 7,658  | -957      | -12.5%  |
| 11                            | 11,033 | 11,734 | -701      | -6.0%   |
| 8                             | 6,751  | 7,439  | -688      | -9.2%   |
| 27                            | 8,252  | 8,862  | -609      | -6.9%   |
| 123-SOUTH BEACH LOCAL         | 2,965  | 3,561  | -597      | -16.8%  |
| 120-SOUTH BEACH MAX           | 7,523  | 8,057  | -534      | -6.6%   |
| 37                            | 3,577  | 4,086  | -508      | -12.4%  |
| 38                            | 6,897  | 7,386  | -489      | -6.6%   |