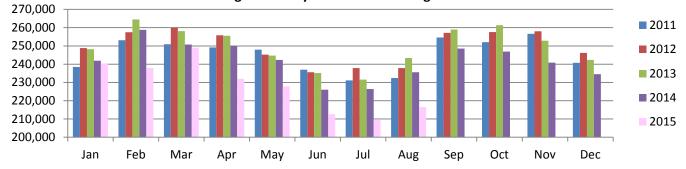

# TOTAL MONTHLY AND AVERAGE WEEKDAY RIDERSHIP YEAR OVER YEAR COMPARISON CHARTS – ALL MODES COMBINED

#### August 2015

## METROBUS, METRORAIL, METROMOVER AND STS TOTAL MONTHLY RIDERSHIP COMPARISONS BY FISCAL YEAR

| DEC 5,923,317 6,487,763 9.5% 6,383,161 -1.6% 6,388,049 0.1% 6,299,190 -1.4% 6.3% DEC 1,409,454 1,487,052 5.5% 1   JAN 6,207,368 6,632,074 6.8% 6,622,769 -0.1% 6,480,687 -2.1% 6,303,923 -2.7% 1.6% JAN 1,499,324 1,571,314 4.8% 1   FEB 6,131,571 6,510,327 6.2% 6,409,954 -1.5% 6,285,016 -1.9% 5,745,141 -8.6% -6.3% FEB 1,474,145 1,566,839 6.3% 1   MAR 6,853,630 7,008,247 2.3% 6,808,012 -2.9% 6,634,261 -2.6% 6,625,764 -0.1% -3.3% MAR 1,673,175 1,704,827 1.9% 1   APR 6,445,422 6,470,131 0.4% 6,562,097 -0.1% 6,398,839 -2.5% 5,874,383 -8.2% -9.2% MAY 1,538,200 1,562,507 1.6% 1   JUN 6,231,084 6,141,707 -1.4% 6,008,363 -2.2% 5,849,882                                                                                                                                                                                                                         |                                                                                                                                                                                                                                                                                                                                                                                                                                                                                                                                                                                                                                                                                            |
|----------------------------------------------------------------------------------------------------------------------------------------------------------------------------------------------------------------------------------------------------------------------------------------------------------------------------------------------------------------------------------------------------------------------------------------------------------------------------------------------------------------------------------------------------------------------------------------------------------------------------------------------------------------------------------------------------------------------------------------------------------------------------------------------------------------------------------------------------------------------------------|--------------------------------------------------------------------------------------------------------------------------------------------------------------------------------------------------------------------------------------------------------------------------------------------------------------------------------------------------------------------------------------------------------------------------------------------------------------------------------------------------------------------------------------------------------------------------------------------------------------------------------------------------------------------------------------------|
| OCT   6,390,609   6,518,325   2.0%   6,992,680   7.3%   7,110,756   1.7%   6,733,528   5.3%   5.4%     NOV   6,134,424   6,576,998   7.2%   6,620,453   0.7%   6,387,111   -3.5%   5.982,528   -6.6%   -2.8%   NOV   1,483,376   1,540,968   3.9%   1     JAN   6,207,388   6.827,074   6.8%   6.622,769   -0.1%   6,480,687   -2.1%   6,303,923   -2.7%   1.6%     JAN   6,853,630   7,008,247   2.3%   6,608,012   -2.9%   6,642,261   -2.6%   6,527,764   -0.1%   -3.3%     APR   6,467,364   6,569,214   1.6%   6,562,097   -0.1%   6,388,839   -2.5%   5,874,383   -8.2%   -9.2%     JUN   6,231,084   6,141,707   1.4%   6,008,363   -2.2%   5,874,383   -8.2%   -9.2%     JUL   6,024,821   6,206,639   3.0%   6,322,669   0.4%   6,113,520   1.5%,571,919   -10.5%                                                                                                       | 828,768   17.1%   1,918,472   4.9%   1,976,097   3.0%   28.69     ,704,093   10.6%   1,723,168   1.1%   1,706,362   -1.0%   15.0%     ,593,959   7.2%   1,722,115   8.0%   1,810,803   5.1%   28.5%     ,760,755   12.1%   1,820,300   3.4%   1,857,513   2.0%   23.9%     ,683,387   7.4%   1,784,117   6.0%   1,765,236   -1.1%   19.79     ,903,432   11.6%   1,932,811   1.5%   1,996,221   3.3%   19.3%     ,867,082   17.1%   1,900,743   1.8%   1,897,764   -0.2%   20.4%     ,810,150   15.8%   1,814,954   0.3%   1,778,063   5.4%   18.29     ,699,845   17.5%   1,686,597   -0.8%   1,778,063   5.4%   18.29     ,698,181   15.1%   1,725,647   1.6%   1,777,949   3.0%   27.0% |
| NOV 6,134,424 6,576,998 7.2% 6,620,453 0.7% 6,387,111 -3.5% 5,962,528 -6.6% -2.8% NOV 1,483,376 1,540,968 3.9% 1   JAN 6,207,388 6,632,074 6.8% 6.622,769 0.1% 6,380,049 0.1% 6,299,190 -1.4% 6.3% 1,490,454 1,487,052 5.5% 1   JAN 6,207,388 6,532,074 6.8% 6,622,769 0.1% 6,486,687 -2.1% 6,303,923 -2.7% 1.6% JAN 1,499,324 1,571,314 4.8% 1   MAR 6,853,630 7,008,247 2.3% 6,808,012 -2.9% 6,632,261 -2.6% 6,25,764 -0.1% -3.3% MAR 1,673,175 1,704,827 1.9% 1 MAR 1,673,175 1,704,827 1.9% 1 1.8% 6,99,604 -7.1% -5.4% MAR 1,673,175 1,704,827 1.9% 1 1.4% 1.560,409 1.2% 1 MAR 1,673,175 1,704,827 1.9% 1 JUN 1,504,918 1,446,176 -3.9%                                                                                                                                                                                                                                    | ,704,093   10.6%   1,723,168   1.1%   1,706,362   -1.0%   15.0%     ,593,959   7.2%   1,722,115   8.0%   1,810,803   5.1%   28.5%     ,760,755   12.1%   1,820,300   3.4%   1,857,513   2.0%   23.9%     ,683,387   7.4%   1,784,117   6.0%   1,765,236   -1.1%   19.7%     ,903,432   11.6%   1,932,811   1.5%   1,996,221   3.3%   19.3%     ,867,082   17.1%   1,900,743   1.8%   1,897,764   -0.2%   20.4%     ,810,150   15.8%   1,814,954   0.3%   1,778,063   5.4%   18.2%     ,698,181   15.1%   1,725,647   1.6%   1,777,949   3.0%   27.0%                                                                                                                                       |
| DEC 5,923,317 6,487,763 9,5% 6,383,161 -1.6% 6,386,049 0.1% 6,299,190 -1.4% 6.3% JAN 1,493,324 1,571,314 4.8% 1   JAN 6,207,368 6,632,074 6,8% 6,622,769 -0.1% 6,386,049 0.1% 6,299,190 -1.4% 6.3% JAN 1,493,324 1,571,314 4.8% 1   MAR 6,853,630 7,008,247 2.3% 6,808,012 -2.9% 6,634,261 -2.6% 6,607,604 -7.1% -5.3% HAR 1,673,175 1,704,827 1.9% 1 1.2% 1 MAR 1,653,422 6,470,131 0.4% 6,687,380 3.4% 6,564,892 -1.8% 6,097,604 -7.1% -5.4% MAR 1,673,175 1,704,827 1.9% 1 1.5% 1.2% 1   JUN 6,231,084 6,141,707 -1.4% 6,008,363 -2.2% 5,874,383 -8.2% -9.2% MAY 1,504,918 1,446,176 -3.9% 1   JUL 6,024,821 6,266,639 3.0% 6,579,651 2.8%                                                                                                                                                                                                                                    | ,593,959   7.2%   1,722,115   8.0%   1,810,803   5.1%   28.5%     ,760,755   12.1%   1,820,300   3.4%   1,857,513   2.0%   23.9%     ,683,387   7.4%   1,784,117   6.0%   1,765,236   -1.1%   19.7%     ,903,432   11.6%   1,932,811   1.5%   1,996,221   3.3%   19.3%     ,867,082   17.1%   1,900,743   1.8%   1,897,764   -0.2%   20.4%     ,810,150   15.8%   1,814,954   0.3%   1,778,063   5.4%   18.2%     ,699,845   17.5%   1,686,597   -0.8%   1,778,063   5.4%   18.2%     ,698,181   15.1%   1,725,647   1.6%   1,777,949   3.0%   27.0%                                                                                                                                       |
| JAN 6,207,368 6,632,074 6,8% 6,622,769 -0.1% 6,480,687 -2.1% 6,303,923 -2.7% 1.6% JAN 1,499,324 1,571,314 4.8% 1   FEB 6,131,571 6,510,327 6.2% 6,409,954 -1.5% 6,285,016 -1.9% 5,745,141 -8.6% -6.3% FEB 1,471,145 1,566,839 6.3% 1   MAR 6,853,630 7,008,247 2.3% 6,808,012 -2.9% 6,634,261 -2.6% 6,625,764 -0.1% -3.3% MAR 1,673,175 1,704,827 1.9% 1   APR 6,445,422 6,470,131 0.4% 6,682,097 -0.1% 6,388,839 -2.5% 5,874,383 -8.2% -9.2% MAY 1,538,200 1,562,507 1.6% 1   JUN 6,231,084 6,141,707 -1.4% 6,009,663 -2.2% 5,677,419 -4.7% -10.5% JUL 1,400,466 1,475,744 5.4% 1   AUG 6,381,830 6,397,822 0.3% 6,579,651 2.8% 6,259,080 -4.9% 5,709,703                                                                                                                                                                                                                       | ,760,755   12.1%   1,820,300   3.4%   1,857,513   2.0%   23.99     ,683,387   7.4%   1,784,117   6.0%   1,765,236   -1.1%   19.79     ,903,432   11.6%   1,932,811   1.5%   1,996,221   3.3%   19.39     ,867,082   17.1%   1,900,743   1.8%   1,897,764   -0.2%   20.49     ,810,150   15.8%   1,814,954   0.3%   1,790,898   -1.3%   16.49     ,699,845   17.5%   1,686,597   -0.8%   1,778,063   5.4%   18.29     ,698,181   15.1%   1,725,647   1.6%   1,777,949   3.0%   27.09                                                                                                                                                                                                        |
| FEB 61,31,571 6,510,327 6.2% 6,409,954 -1.5% 6,285,016 -1.9% 5,745,141 -8.6% -6.3%   MAR 6,853,630 7.008,247 2.3% 6,808,012 -2.9% 6,634,261 -2.6% 6,625,764 -0.1% -3.3%   APR 6,445,422 6,470,131 0.4% 6,687,380 3.4% 6,564,892 -1.8% 6,097,604 -7.1% -5.4%   JUN 6,231,084 6,141,707 -1.4% 6,008,863 -2.2% 5,849,882 -2.6% 5,577,419 -4.7% -10.5%   JUL 6,024,821 6,206,639 3.0% 6,232,669 0.4% 6,113,620 -1.9% 5,719,908 -6.4% -5.1%   AUG 6,381,830 6,397,822 0.3% 6,476,776 2.7% 6,160,440 -4.9% - - - - - - - AUG 1,515,462 1,590,419 4.9% 1   OCT 773,893 781,879 1.0% 837,145 7.1% 886,612 5.8% 908,681 2.6% 17.4% NoV 13                                                                                                                                                                                                                                                 | ,683,387   7.4%   1,784,117   6.0%   1,765,236   -1.1%   19.79     ,903,432   11.6%   1,932,811   1.5%   1,996,221   3.3%   19.39     ,867,082   17.1%   1,900,743   1.8%   1,897,764   -0.2%   20.49     ,810,150   15.8%   1,814,954   0.3%   1,790,898   -1.3%   16.49     ,699,845   17.5%   1,686,597   -0.8%   1,778,063   5.4%   18.29     ,698,181   15.1%   1,725,647   1.6%   1,777,949   3.0%   27.09                                                                                                                                                                                                                                                                           |
| Las 6,101,011 6,101,021 10,103 6,100,011 10,103 6,100,010 10,103 6,100,010 10,103 6,100,010 10,103 6,100,101 10,103 6,100,101 10,103 6,100,101 10,103 6,100,101 10,103 6,100,101 10,103 6,100,101 10,103 6,100,101 10,103 6,100,101 10,103 6,100,101 10,103 6,100,101 10,103 6,100,101 10,103 6,100,101 10,103 6,100,101 10,103 6,100,101 10,103 6,100,101 10,103 6,100,101 10,103 6,100,101 10,103 6,100,101 10,103 6,100,101 1,2% 1,2% 1,0% 1,0% 1,0% 1,2% 1,0% 1,2% 1,0% 1,0% 1,2% 1,2% 1,2% 1,2% 1,2% 1,2% 1,2% 1,2% 1,2% 1,2% 1,2% 1,2% 1,2% 1,2% 1,2% 1,2% 1,2% 1,2% 1,2% 1,2% 1,2% 1,2% 1,2% 1,2% 1,2% 1,2% 1,2% 1,2% 1,2% 1,2% 1,2% 1,2% 1,2% 1,2%<                                                                                                                                                                                                                      | ,903,432   11.6%   1,932,811   1.5%   1,996,221   3.3%   19.3%     ,867,082   17.1%   1,900,743   1.8%   1,897,764   -0.2%   20.4%     ,810,150   15.8%   1,814,954   0.3%   1,790,898   -1.3%   16.4%     ,699,845   17.5%   1,686,597   -0.8%   1,778,063   5.4%   18.2%     ,698,181   15.1%   1,725,647   1.6%   1,777,949   3.0%   27.0%                                                                                                                                                                                                                                                                                                                                              |
| APR 6,445,422 6,470,131 0.4% 6,687,380 3.4% 6,564,892 -1.8% 6,097,604 -7.1% -5.4% APR 1,575,829 1,594,087 1.2% 1   JUN 6,231,084 6,141,707 -1.4% 6,008,363 -2.2% 5,849,882 -2.6% 5,577,419 -4.7% -10.5% JUN 1,504,918 1,446,176 -3.9% 1   JUL 6,024,821 6,206,639 3.0% 6,232,669 0.4% 6,113,620 -1.9% 5,771,908 -6.4% -5.1% JUL 1,400,466 1,475,744 5.4% 1   AUG 6,331,830 6,397,822 0.3% 6,579,651 2.8% 6,259,080 -4.9% -10.5% JUL 1,400,466 1,475,744 5.4% 1   SEP 6,532,365 6,309,027 -3.4% 6,476,776 2.7% 6,160,440 -4.9% -4.9% -10.5% SEP 1,515,462 1,590,419 4.9% 1   OCT 77,828,274 2.8% 78,383,965 0.7% 76,632,633 -2.2% 1010 15 1011 101                                                                                                                                                                                                                                | ,867,082   17.1%   1,900,743   1.8%   1,897,764   -0.2%   20.49     ,810,150   15.8%   1,814,954   0.3%   1,790,898   -1.3%   16.49     ,699,845   17.5%   1,686,597   -0.8%   1,778,063   5.4%   18.29     ,698,181   15.1%   1,725,647   1.6%   1,777,949   3.0%   27.09                                                                                                                                                                                                                                                                                                                                                                                                                 |
| Int 0.440, 822 0.440, 101 0.440 0.401, 001 0.440 0.401, 002 1100 0.001, 004 1110 0.440 1110 0.440 1110 0.440 1110 0.440 1110 0.440 1110 0.440 1110 0.440 1110 0.440 1110 0.440 1110 0.440 1110 0.440 1110 0.440 1110 0.440 1110 0.440 1110 0.440 1110 0.440 1110 0.440 1110 0.440 1110 0.440 1.440, 146 1100 0.440 1100 0.440 1100 0.440 1100 0.440 1100 0.440 1100 0.440 1100 0.440 1100 0.440 1100 1100 0.440 1100 1100 0.440 1.440 1100 1100 1100 1100 1100 1100 1100 1100 1100 1100 1100 1100 1100 1100 1100 1100 1100 1100 1100 1100 1100 1100 1100 1100 1100 1100 1100 <th>,810,150   15.8%   1,814,954   0.3%   1,790,898   -1.3%   16.4%     ,699,845   17.5%   1,686,597   -0.8%   1,778,063   5.4%   18.2%     ,698,181   15.1%   1,725,647   1.6%   1,777,949   3.0%   27.0%</th>                                                                                     | ,810,150   15.8%   1,814,954   0.3%   1,790,898   -1.3%   16.4%     ,699,845   17.5%   1,686,597   -0.8%   1,778,063   5.4%   18.2%     ,698,181   15.1%   1,725,647   1.6%   1,777,949   3.0%   27.0%                                                                                                                                                                                                                                                                                                                                                                                                                                                                                     |
| Imile G. 001,001 G. 000,001 G. 000,001 G. 000,000 L. 000 G. 001,000 G. 001,001 G. 000,001 G. 001,001 | ,699,845   17.5%   1,686,597   -0.8%   1,778,063   5.4%   18.29     ,698,181   15.1%   1,725,647   1.6%   1,777,949   3.0%   27.0%                                                                                                                                                                                                                                                                                                                                                                                                                                                                                                                                                         |
| ONN 0,537,647 0,147,107 1.4.8 0,000,005 2.2.8 0,000,002 2.0.8 0,001,002 2.0.8 0,001,002 1.0.9 1.0.97 1.0.97 1.0.97 1.0.97 1.0.97 1.0.97 1.0.97 1.0.97 1.0.97 1.0.97 1.0.97 1.0.97 1.0.97 1.0.97 1.0.97 1.0.97 1.0.97 1.0.97 1.0.97 1.0.97 1.0.97 1.0.97 1.0.97 1.0.97 1.0.97 1.0.97 1.0.97 1.0.97 1.0.97 1.0.97 1.0.97 1.0.97 1.0.97 1.0.97 1.0.97 1.0.97 1.0.97 1.0.97 1.0.97 1.0.97 1.0.97 1.0.97 1.0.97 1.0.97 1.0.97 1.0.97 1.0.97 1.0.97 1.0.97 1.0.97 1.0.97 1.0.97 1.0.97 1.0.97 1.0.97 1.0.97 1.0.97 1.0.97 1.0.97 1.0.97 1.0.97 1.0.97 1.0.97 1.0.97 1.0.97 1.0.97 1.0.97 1.0.97 1.0.97 1.0.97 1.0.97 1.0.97 1.0.97 1.0.97 1.0.97 1.0.97 1.0.97 1.0.97 1.0.97 1.0                                                                                                                                                                                                       | .698,181 15.1% 1,725,647 1.6% 1,777,949 3.0% 27.0%                                                                                                                                                                                                                                                                                                                                                                                                                                                                                                                                                                                                                                         |
| OLL 0,22,26,1 0,20,000 0,30,0 0,222,000 0,410,0 1,30,0 0,410,00 0,410,00 0,410,00 0,410,00 0,410,00 0,410,00 0,410,00 0,410,00 0,410,00 0,410,00 0,410,00 0,410,00 0,410,00 0,410,00 0,410,00 0,410,00 0,410,00 0,410,00 0,410,00 0,410,00 5,3%,0 1   AUG 6,381,830 6,397,822 0.3% 6,579,651 2.8% 6,259,080 -4.9% 5,709,703 -8.8% -10.5% AUG 1,523,878 1,604,091 5.3%,0 1   SEP 6,532,365 6,309,027 -3.4% 6,476,776 2.7% 6,160,440 -4.9% - - - 5 3 1 5 5 7 7 7 7 7 7 6,632,633 -2.2% - - - 100/14 18,134,784 18,706,102 3.2% 21   Mover Variance </th <th></th>                                                                                                                                                                                                               |                                                                                                                                                                                                                                                                                                                                                                                                                                                                                                                                                                                                                                                                                            |
| Nover Variance Va                                                                                              | 757 105 0 59/ 1 7/1 602 0 09/ 1 720 701 0 79/ 12 59                                                                                                                                                                                                                                                                                                                                                                                                                                                                                                                                                                                                                                        |
| SEP 0.532,305 0.309,027 -3.4% 0.476,776 2.7% 0.100,440 -4.9%   TOTAL 75,723,805 77,828,274 2.8% 78,383,965 0.7% 76,632,633 -2.2%   Mover Variance Variance Variance Variance Variance Variance   FY 11 FY 12 11 to 12 FY 13 12 to 13 FY 14 13 to 14 FY 15 14 to 15 11 to 15 STS Variance   OCT 773,893 781,879 1.0% 837,145 7.1% 885,612 5.8% 908,681 2.6% 17.4% OCT 137,417 139,730 1.7%   NOV 742,228 736,247 -0.8% 803,831 9.2% 796,012 -1.0% 768,595 -3.4% 3.6% NOV 129,501 136,597 5.5%   DEC 712,394 724,504 1.7% 755,040 4.2% 819,462 8.5% 859,907 4.9% 20.7% JAN 127,832 137,499 7.6%                                                                                                                                                                                                                                                                                    | ,/5/,105 9.5% 1,/41,092 -0.9% 1,/29,/01 -0.7% 15.5%                                                                                                                                                                                                                                                                                                                                                                                                                                                                                                                                                                                                                                        |
| Mover   Variance   FY 11   FY 12   11 to 12   FY 13   12 to 13   FY 14   13 to 14   FY 15   14 to 15   11 to 15   OCT   T37,893   781,879   1.0%   837,145   7.1%   885,612   5.8%   908,681   2.6%   17.4%   OCT   137,417   139,730   1.7%     NOV   742,228   736,247   -0.8%   803,831   9.2%   796,012   -1.0%   768,595   -3.4%   3.6%   NoV   129,501   136,597   5.5%     DEC   712,394   724,504   1.7%   755,040   4.2%   819,462   8.5%   859,907   4.9%   20.7%   DEC   119,648   130,079   8.7%                                                                                  | ,731,647 8.9% 1,822,047 5.2%                                                                                                                                                                                                                                                                                                                                                                                                                                                                                                                                                                                                                                                               |
| FY 11   FY 12   11 to 12   FY 13   12 to 13   FY 14   13 to 14   FY 15   14 to 15   11 to 15   FY 11   FY 12   11 to 12   FY 13   12 to 13   FY 14   13 to 14   FY 15   14 to 15   11 to 15   FY 11   FY 12   11 to 12   FY 13   12 to 13   FY 14   13 to 14   FY 15   14 to 15   11 to 15   FY 11   FY 12   11 to 12   FY 12   11 to 12   FY 12   11 to 12   FY 13   12 to 13   FY 14   13 to 14   FY 15   14 to 15   11 to 15   OCT   137,417   139,730   1.7%     NOV   742,228   736,247   -0.8%   803,831   9.2%   796,012   -1.0%   768,595   -3.4%   3.6%   NOV   129,501   136,597   5.5%     DEC   712,394   724,504   1.7%   755,040   4.2%   819,462   8.5%   859,907   4.9%   20.7%   DEC   119,648   130,079   8.7%     JAN   759,232   744,511   -1.9% <td< th=""><th>,038,404 12.5% 21,592,663 2.6%</th></td<>                                                    | ,038,404 12.5% 21,592,663 2.6%                                                                                                                                                                                                                                                                                                                                                                                                                                                                                                                                                                                                                                                             |
| FY 11   FY 12   11 to 12   FY 13   12 to 13   FY 14   13 to 14   FY 15   14 to 15   11 to 15   FY 11   FY 12   11 to 12   FY 13   12 to 13   FY 14   13 to 14   FY 15   14 to 15   11 to 15   FY 11   FY 12   11 to 12   FY 11   FY 12   11 to 12   FY 13   12 to 13   FY 14   13 to 14   FY 15   14 to 15   11 to 15   11 to 15   FY 11   FY 12   11 to 12   FY 13   10 to 13   FY 14   13 to 14   FY 15   14 to 15   11 to 15   10 to 15   FY 11   FY 12   11 to 12   FY 13   10 to 12   FY 13   10 to 13   FY 14   13 to 14   FY 15   14 to 15   11 to 15   11 to 15   0CT   137,417   139,730   1.7%     NOV   742,228   736,247   -0.8%   803,831   9.2%   796,012   -1.0%   768,595   -3.4%   3.6%   NOV   129,501   136,597   5.5%     JAN   759,232   744,511   -1.9%   835,870   <                                                                                      |                                                                                                                                                                                                                                                                                                                                                                                                                                                                                                                                                                                                                                                                                            |
| OCT   773,893   781,879   1.0%   837,145   7.1%   885,612   5.8%   908,681   2.6%   17.4%   OCT   137,417   139,730   1.7%     NOV   742,228   736,247   -0.8%   803,831   9.2%   796,012   -1.0%   768,595   -3.4%   3.6%   NOV   129,501   136,597   5.5%     DEC   712,394   724,504   1.7%   755,040   4.2%   819,462   8.5%   859,907   4.9%   20.7%   DEC   119,648   130,079   8.7%     JAN   759,232   744,511   -1.9%   835,870   12.3%   836,770   0.1%   847,910   1.3%   11.7%   JAN   127,832   137,499   7.6%                                                                                                                                                                                                                                                                                                                                                      | Variance Variance Variance Variance                                                                                                                                                                                                                                                                                                                                                                                                                                                                                                                                                                                                                                                        |
| NOV   742,228   736,247   -0.8%   803,831   9.2%   796,012   -1.0%   768,595   -3.4%   3.6%   NOV   129,501   136,597   5.5%     DEC   712,394   724,504   1.7%   755,040   4.2%   819,462   8.5%   859,907   4.9%   20.7%   DEC   119,648   130,079   8.7%     JAN   759,232   744,511   -1.9%   835,870   12.3%   836,770   0.1%   847,910   1.3%   11.7%   JAN   127,832   137,499   7.6%                                                                                                                                                                                                                                                                                                                                                                                                                                                                                     | 13   12 to 13   FY 14   13 to 14   FY 15   14 to 15   11 to 15                                                                                                                                                                                                                                                                                                                                                                                                                                                                                                                                                                                                                             |
| DEC   712,394   724,504   1.7%   755,040   4.2%   819,462   8.5%   859,907   4.9%   20.7%   DEC   119,648   130,079   8.7%     JAN   759,232   744,511   -1.9%   835,870   12.3%   836,770   0.1%   847,910   1.3%   11.7%   JAN   127,832   137,499   7.6%                                                                                                                                                                                                                                                                                                                                                                                                                                                                                                                                                                                                                      | 154,621 10.7% 153,704 -0.6% 153,078 -0.4% 11.4%                                                                                                                                                                                                                                                                                                                                                                                                                                                                                                                                                                                                                                            |
| JAN 759,232 744,511 -1.9% 835,870 12.3% 836,770 0.1% 847,910 1.3% 11.7% JAN 127,832 137,499 7.6%                                                                                                                                                                                                                                                                                                                                                                                                                                                                                                                                                                                                                                                                                                                                                                                 | 140,645 3.0% 134,997 -4.0% 129,387 -4.2% -0.1%                                                                                                                                                                                                                                                                                                                                                                                                                                                                                                                                                                                                                                             |
|                                                                                                                                                                                                                                                                                                                                                                                                                                                                                                                                                                                                                                                                                                                                                                                                                                                                                  | 131,574 1.1% 130,639 -0.7% 131,759 0.9% 10.1%                                                                                                                                                                                                                                                                                                                                                                                                                                                                                                                                                                                                                                              |
| FEB 723,244 762,468 5.4% 766,316 0.5% 831,367 8.5% 776,527 -6.6% 7.4% FEB 125,639 139,292 10.9%                                                                                                                                                                                                                                                                                                                                                                                                                                                                                                                                                                                                                                                                                                                                                                                  | 143,112 4.1% 136,999 -4.3% 135,316 -1.2% 5.9%                                                                                                                                                                                                                                                                                                                                                                                                                                                                                                                                                                                                                                              |
|                                                                                                                                                                                                                                                                                                                                                                                                                                                                                                                                                                                                                                                                                                                                                                                                                                                                                  | 136,713 -1.9% 132,611 -3.0% 129,622 -2.3% 3.2%                                                                                                                                                                                                                                                                                                                                                                                                                                                                                                                                                                                                                                             |
| MAR 848,970 884,318 4.2% 902,678 2.1% 950,840 5.3% 980,141 3.1% 15.5% MAR 141,992 146,831 3.4%                                                                                                                                                                                                                                                                                                                                                                                                                                                                                                                                                                                                                                                                                                                                                                                   | 144,102 -1.9% 141,053 -2.1% 144,017 2.1% 1.4%                                                                                                                                                                                                                                                                                                                                                                                                                                                                                                                                                                                                                                              |
| APR 779,519 753,146 -3.4% 786,015 4.4% 806,409 2.6% 835,099 3.6% 7.1% APR 135,881 140,397 3.3%                                                                                                                                                                                                                                                                                                                                                                                                                                                                                                                                                                                                                                                                                                                                                                                   | 11,102 11,000 21,70 11,101 21,70 11,                                                                                                                                                                                                                                                                                                                                                                                                                                                                                                                                                                                                                                                       |
| MAY 756,004 768,700 1.7% 764,493 -0.5% 789,168 3.2% 755,966 -4.2% 0.0% MAY 137,012 147,984 8.0%                                                                                                                                                                                                                                                                                                                                                                                                                                                                                                                                                                                                                                                                                                                                                                                  | 148,182   5.5%   145,869   -1.6%   144,187   -1.2%   6.1%                                                                                                                                                                                                                                                                                                                                                                                                                                                                                                                                                                                                                                  |
| JUN 766,173 747,354 -2.5% 800,003 7.0% 770,303 -3.7% 771,743 0.2% 0.7% JUN 135,500 137,645 1.6%                                                                                                                                                                                                                                                                                                                                                                                                                                                                                                                                                                                                                                                                                                                                                                                  | , , , , ,                                                                                                                                                                                                                                                                                                                                                                                                                                                                                                                                                                                                                                                                                  |
| JUL 766,799 754,501 -1.6% 787,453 4.4% 823,317 4.6% 821,465 -0.2% 7.1% JUL 126,631 138,655 9.5%                                                                                                                                                                                                                                                                                                                                                                                                                                                                                                                                                                                                                                                                                                                                                                                  | 148,182 5.5% 145,869 -1.6% 144,187 -1.2% 6.19                                                                                                                                                                                                                                                                                                                                                                                                                                                                                                                                                                                                                                              |
| AUG 783,616 724,021 -7.6% 757,563 4.6% 805,298 6.3% 803,236 -0.3% 2.5% AUG (1) 137,207 139,472 1.7%                                                                                                                                                                                                                                                                                                                                                                                                                                                                                                                                                                                                                                                                                                                                                                              | 148,182   5.5%   145,869   -1.6%   144,187   -1.2%   6.19     147,829   -0.1%   144,428   -2.3%   137,144   -5.0%   0.19                                                                                                                                                                                                                                                                                                                                                                                                                                                                                                                                                                   |
| SEP 755,038 720,782 -4.5% 775,004 7.5% 798,525 3.0% SEP 138,955 138,180 -0.6%                                                                                                                                                                                                                                                                                                                                                                                                                                                                                                                                                                                                                                                                                                                                                                                                    | 148,182   5.5%   145,869   -1.6%   144,187   -1.2%   6.19     147,829   -0.1%   144,428   -2.3%   137,144   -5.0%   0.19     137,192   -0.3%   136,444   -0.5%   138,102   1.2%   1.99     142,070   2.5%   140,285   -1.3%   138,596   -1.2%   9.49                                                                                                                                                                                                                                                                                                                                                                                                                                       |
| TOTAL 9,167,109 9,102,431 -0.7% 9,571,411 5.2% 9,913,083 3.6% TOTAL 1,593,215 1,672,361 5.0%                                                                                                                                                                                                                                                                                                                                                                                                                                                                                                                                                                                                                                                                                                                                                                                     | 148,182   5.5%   145,869   -1.6%   144,187   -1.2%   6.19     147,829   -0.1%   144,428   -2.3%   137,144   -5.0%   0.19     137,192   -0.3%   136,444   -0.5%   138,102   1.2%   1.99     142,070   2.5%   140,285   -1.3%   138,596   -1.2%   9.49                                                                                                                                                                                                                                                                                                                                                                                                                                       |