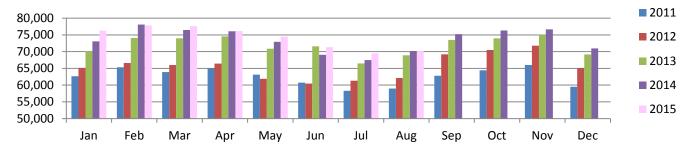

# TOTAL MONTHLY AND AVERAGE WEEKDAY RIDERSHIP YEAR OVER YEAR COMPARISON CHARTS – ALL MODES COMBINED

#### August 2015