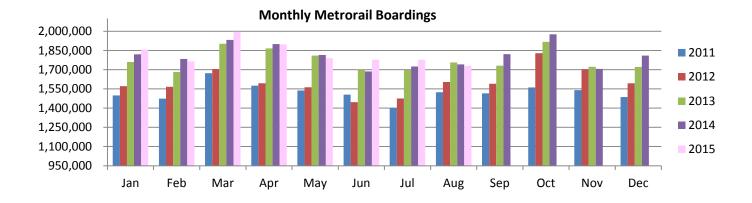

# TOTAL MONTHLY AND AVERAGE WEEKDAY RIDERSHIP YEAR OVER YEAR COMPARISON CHARTS – ALL MODES COMBINED

#### August 2015