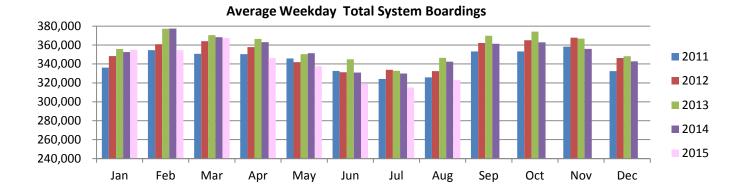

# TOTAL MONTHLY AND AVERAGE WEEKDAY RIDERSHIP YEAR OVER YEAR COMPARISON CHARTS – ALL MODES COMBINED