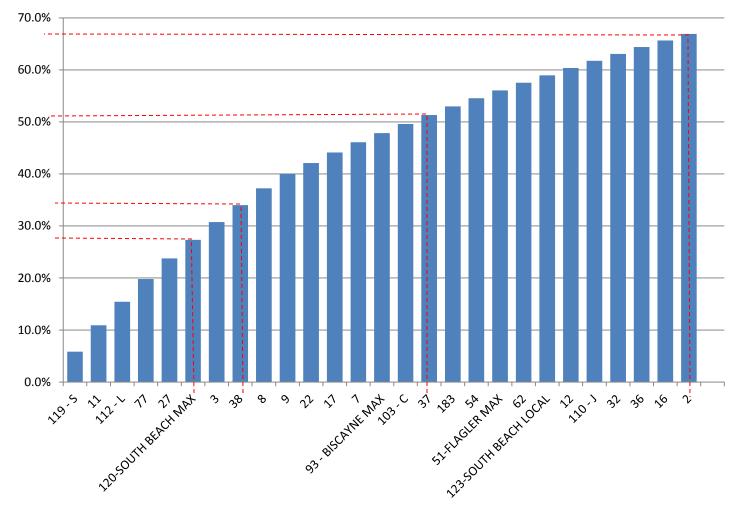

# AVERAGE WEEKDAY RIDERSHIP - MODAL SPLITS

# Metrobus

| Route             | Average<br>Weekday | Average<br>Weekday | Percent<br>Change | Average<br>Saturday | Average<br>Saturday | Percent<br>Change | Average<br>Sunday | Average<br>Sunday | Percent<br>Change | Total<br>Monthly | Total<br>Monthly | Percent<br>Change |
|-------------------|--------------------|--------------------|-------------------|---------------------|---------------------|-------------------|-------------------|-------------------|-------------------|------------------|------------------|-------------------|
|                   | Aug-15             | Aug-14             | 15 vs 14          | Aug-15              | Aug-14              | 15 vs 14          | Aug-15            | Aug-14            | 15 vs 14          | Aug-15           | Aug-14           | 15 vs 14          |
| 1                 | 543                | 637                | -14.8%            | 497                 | 516                 | -3.8%             | 413               | 402               | 2.8%              | 15,955           | 17,972           | -11.2%            |
| 2                 | 2,680              | 3,002              | -10.7%            | 1,773               | 1,978               | -10.4%            | 1,134             | 1,276             | -11.1%            | 70,814           | 79,305           | -10.7%            |
| 3                 | 7,409              | 7,824              | -5.3%             | 7,493               | 8,404               | -10.8%            | 5,334             | 6,175             | -13.6%            | 219,731          | 237,206          | -7.4%             |
| 6                 | 676                | 717                | -5.8%             | 515                 | 755                 | -31.8%            | 424               | 505               | -15.9%            | 18,887           | 21,365           | -11.6%            |
| 7                 | 4,244              | 4,331              | -2.0%             | 2,646               | 3,340               | -20.8%            | 2,021             | 2,355             | -14.2%            | 112,451          | 119,420          | -5.8%             |
| 8                 | 6,983              | 7,688              | -9.2%             | 3,948               | 5,042               | -21.7%            | 2,257             | 3,008             | -25.0%            | 177,657          | 201,708          | -11.9%            |
| 9                 | 5,972              | 6,293              | -5.1%             | 3,695               | 4,065               | -9.1%             | 2,638             | 2,944             | -10.4%            | 157,073          | 167,204          | -6.1%             |
| 10                | 2,543              | 2,592              | -1.9%             | 2,216               | 2,287               | -3.1%             | 1,514             | 1,687             | -10.3%            | 72,042           | 74,310           | -3.1%             |
| 11                | 11,001             | 12,292             | -10.5%            | 8,331               | 10,101              | -17.5%            | 5,954             | 6,944             | -14.3%            | 302,447          | 343,359          | -11.9%            |
| 12                | 3,058              | 2,909              | 5.1%              |                     | -                   |                   |                   | -                 |                   | 64,213           | 61,079           | 5.1%              |
| 16                | 2,751              | 2,946              | -6.6%             | 2,172               | 2,223               | -2.3%             | 1,244             | 1,343             | -7.4%             | 74,845           | 79,691           | -6.1%             |
| 17                | 4,381              | 4,785              | -8.5%             | 2,986               | 3,218               | -7.2%             | 1,912             | 2,119             | -9.7%             | 116,485          | 127,172          | -8.4%             |
| 19                | 1,795              | 1,945              | -7.7%             |                     | -                   |                   |                   | -                 |                   | 37,689           | 40,846           | -7.7%             |
| 21                | 2,116              | 2,273              | -6.9%             |                     | -                   |                   |                   | -                 |                   | 44,442           | 47,725           | -6.9%             |
| 22                | 4,565              | 4,818              | -5.2%             | 2,857               | 3,021               | -5.4%             | 1,967             | 2,123             | -7.4%             | 119,993          | 126,903          | -5.4%             |
| 24                | 2,328              | 2,568              | -9.3%             | 1,561               | 1,696               | -7.9%             | 1,225             | 1,545             | -20.7%            | 62,819           | 70,132           | -10.4%            |
| 27                | 8,551              | 9,350              | -8.6%             | 6,038               | 6,624               | -8.8%             | 3,635             | 4,357             | -16.6%            | 227,934          | 251,267          | -9.3%             |
| 29                | 819                | 838                | -2.3%             |                     | -                   |                   |                   | -                 |                   | 17,195           | 17,607           | -2.3%             |
| 31 - BUSWAY LOCAL | 1,877              | 2,037              | -7.8%             | 1,083               | 1,176               | -7.9%             | 826               | 898               | -8.0%             | 48,958           | 53,138           | -7.9%             |
| 32                | 2,880              | 3,241              | -11.2%            | 1,356               | 1,551               | -12.5%            | 942               | 1,024             | -8.0%             | 71,963           | 80,938           | -11.1%            |
| 33                | 1,812              | 2,060              | -12.0%            | 1,122               | 1,245               | -9.9%             | 683               | 731               | -6.5%             | 47,082           | 53,142           | -11.4%            |
| 34 - BUSWAY FLYER | 1,561              | 1,834              | -14.9%            |                     | -                   |                   |                   | -                 |                   | 32,784           | 38,507           | -14.9%            |
| 35                | 2,382              | 2,684              | -11.3%            | 974                 | 1,307               | -25.4%            | 645               | 812               | -20.6%            | 58,110           | 66,954           | -13.2%            |
| 36                | 2,863              | 2,805              | 2.1%              | 1,558               | 1,540               | 1.2%              | 1,194             | 1,173             | 1.8%              | 73,885           | 72,473           | 1.9%              |
| 37                | 3,720              | 4,186              | -11.1%            | 2,743               | 3,119               | -12.0%            | 2,181             | 2,420             | -9.9%             | 102,735          | 115,600          | -11.1%            |
| 38                | 7,071              | 7,770              | -9.0%             | 5,835               | 6,401               | -8.8%             | 4,292             | 5,105             | -15.9%            | 199,117          | 220,696          | -9.8%             |

| Route                        | Average<br>Weekday<br>Aug-15 | Average<br>Weekday<br>Aug-14 | Percent<br>Change<br>15 vs 14 | Average<br>Saturday<br>Aug-15 | Average<br>Saturday<br>Aug-14 | Percent<br>Change<br>15 vs 14 | Average<br>Sunday<br>Aug-15 | Average<br>Sunday<br>Aug-14 | Percent<br>Change<br>15 vs 14 | Total<br>Monthly<br>Aug-15 | Total<br>Monthly<br>Aug-14 | Percent<br>Change<br>15 vs 14 |
|------------------------------|------------------------------|------------------------------|-------------------------------|-------------------------------|-------------------------------|-------------------------------|-----------------------------|-----------------------------|-------------------------------|----------------------------|----------------------------|-------------------------------|
| 40                           | 2,126                        | 2,403                        | -11.5%                        | 974                           | 1,126                         | -13.5%                        | 584                         | 709                         | -17.7%                        | 52,426                     | 59,627                     | -12.1%                        |
| 42                           | 1,371                        | 1,622                        | -15.5%                        | 891                           | 986                           | -9.6%                         | 555                         | 643                         | -13.7%                        | 36,023                     | 42,215                     | -14.7%                        |
| 46 - LIBERTY CITY CONN.      | 36                           | 79                           | -54.3%                        |                               | -                             |                               |                             | -                           |                               | 758                        | 1,657                      | -54.3%                        |
| 48                           | 243                          | 286                          | -15.2%                        |                               | -                             |                               |                             | -                           |                               | 5,095                      | 6,011                      | -15.2%                        |
| 51 - FLAGLER MAX             | 3,252                        | 3,659                        | -11.1%                        |                               | -                             |                               |                             | -                           |                               | 68,283                     | 76,834                     | -11.1%                        |
| 52                           | 1,574                        | 1,828                        | -13.9%                        | 852                           | 1,034                         | -17.5%                        | 598                         | 741                         | -19.3%                        | 40,301                     | 47,267                     | -14.7%                        |
| 54                           | 3,432                        | 3,857                        | -11.0%                        | 2,268                         | 2,653                         | -14.5%                        | 1,410                       | 1,623                       | -13.1%                        | 90,453                     | 102,383                    | -11.7%                        |
| 56                           | 661                          | 744                          | -11.3%                        |                               | -                             |                               |                             | -                           |                               | 13,871                     | 15,631                     | -11.3%                        |
| 57                           | 580                          | 583                          | -0.5%                         |                               | -                             |                               |                             | -                           |                               | 12,183                     | 12,246                     | -0.5%                         |
| 62                           | 3,170                        | 3,021                        | 4.9%                          | 1,944                         | 2,225                         | -12.6%                        | 1,072                       | 1,409                       | -23.9%                        | 81,653                     | 81,613                     | 0.0%                          |
| 70                           | 1,164                        | 1,421                        | -18.1%                        | 1,030                         | 1,075                         | -4.1%                         | 697                         | 925                         | -24.6%                        | 33,074                     | 39,847                     | -17.0%                        |
| 71                           | 849                          | 1,104                        | -23.0%                        | 403                           | 456                           | -11.6%                        | 243                         | 291                         | -16.3%                        | 21,066                     | 26,909                     | -21.7%                        |
| 72                           | 972                          | 1,059                        | -8.2%                         | 626                           | 698                           | -10.3%                        | 356                         | 443                         | -19.5%                        | 25,323                     | 27,948                     | -9.4%                         |
| 73                           | 2,464                        | 2,504                        | -1.6%                         | 1,129                         | 1,111                         | 1.6%                          | 584                         | 645                         | -9.3%                         | 60,303                     | 61,354                     | -1.7%                         |
| 75                           | 1,563                        | 1,796                        | -13.0%                        | 617                           | 802                           | -23.0%                        | 357                         | 385                         | -7.3%                         | 37,687                     | 43,641                     | -13.6%                        |
| 77                           | 9,466                        | 9,962                        | -5.0%                         | 5,995                         | 6,352                         | -5.6%                         | 3,413                       | 3,741                       | -8.8%                         | 245,824                    | 259,666                    | -5.3%                         |
| 79<br>82 - WESTCHESTER CIRC. | 560<br>42                    | 563                          | -0.6%                         |                               |                               |                               |                             |                             |                               | 11,755<br>872              | 11,828                     | -0.6%                         |
| 87                           | 42<br>1,824                  | 2.117                        | -13.9%                        | 609                           | 790                           | -23.0%                        | 329                         | 488                         | -32.7%                        | 42,986                     | 50,854                     | -15.5%                        |
| 88                           | 2,524                        | 2,117                        | -7.1%                         | 1,950                         | 2.119                         | -23.0%                        | 1,419                       | 1,588                       | -32.7%                        | 42,980<br>69,844           | 75,577                     | -15.5%                        |
| 93 - BISCAYNE MAX            | 3,804                        | 3,911                        | -2.7%                         | 1,000                         | 2,110                         | 0.070                         | 1,410                       | 1,000                       | . 0.073                       | 79,891                     | 82,136                     | -2.7%                         |
| 95 EXPRESS                   | 2,109                        | 2,236                        | -5.7%                         |                               |                               |                               |                             |                             |                               | 44,290                     | 46,952                     | -5.7%                         |
| 99                           | 1,799                        | 2,049                        | -12.2%                        | 1,137                         | 1,314                         | -13.5%                        | 758                         | 791                         | -4.1%                         | 47,258                     | 53,550                     | -11.7%                        |
| 101 - A                      | 77                           | 160                          | -51.8%                        | 23                            | 51                            | -55.1%                        | 11                          | 24                          | -54.9%                        | 1,784                      | 3,728                      | -52.1%                        |
| 101 - A                      | 1,737                        | 1.914                        | -9.3%                         | 1,068                         | 1.146                         | -6.8%                         | 894                         | 937                         | -4.6%                         | 46.293                     | 50,616                     | -8.5%                         |
| 102 D                        | 3,764                        | 4,001                        | -5.9%                         | 3,320                         | 3,589                         | -7.5%                         | 2,120                       | 2,484                       | -14.7%                        | 106,245                    | 114,391                    | -7.1%                         |