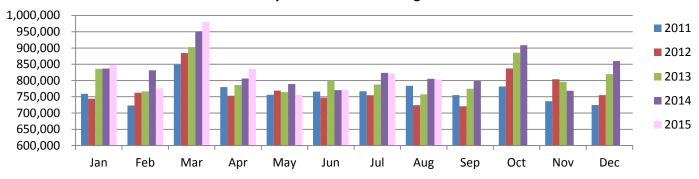

# TOTAL MONTHLY AND AVERAGE WEEKDAY RIDERSHIP YEAR OVER YEAR COMPARISON CHARTS – ALL MODES COMBINED

#### August 2015