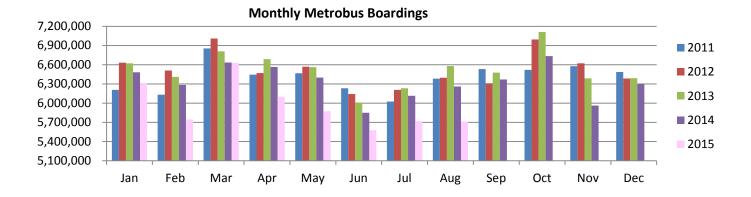

# TOTAL MONTHLY AND AVERAGE WEEKDAY RIDERSHIP YEAR OVER YEAR COMPARISON CHARTS – ALL MODES COMBINED

#### August 2015

## METROBUS, METRORAIL, METROMOVER AND STS TOTAL MONTHLY RIDERSHIP COMPARISONS BY FISCAL YEAR

| DEC 5,923,317 6,487,763 9.5% 6,383,161 -1.6% 6,388,049 0.1% 6,299,190 -1.4% 6.3% DEC 1,409,454 1,487,052 5.5% 1   JAN 6,207,368 6,632,074 6.8% 6,622,769 -0.1% 6,480,687 -2.1% 6,303,923 -2.7% 1.6% JAN 1,499,324 1,571,314 4.8% 1   FEB 6,131,571 6,510,327 6.2% 6,409,954 -1.5% 6,285,016 -1.9% 5,745,141 -8.6% -6.3% FEB 1,474,145 1,566,839 6.3% 1   MAR 6,853,630 7,008,247 2.3% 6,808,012 -2.9% 6,634,261 -2.6% 6,625,764 -0.1% -3.3% MAR 1,673,175 1,704,827 1.9% 1   APR 6,445,422 6,470,131 0.4% 6,562,097 -0.1% 6,398,839 -2.5% 5,874,383 -8.2% -9.2% MAY 1,538,200 1,562,507 1.6% 1   JUN 6,231,084 6,141,707 -1.4% 6,008,363 -2.2% 5,849,882                                                                                                                                                                                                                         |                                                                                                                                                                                                                                                                                                                                                                                                                                                                                                                                                                                                                                                                                            |
|----------------------------------------------------------------------------------------------------------------------------------------------------------------------------------------------------------------------------------------------------------------------------------------------------------------------------------------------------------------------------------------------------------------------------------------------------------------------------------------------------------------------------------------------------------------------------------------------------------------------------------------------------------------------------------------------------------------------------------------------------------------------------------------------------------------------------------------------------------------------------------|--------------------------------------------------------------------------------------------------------------------------------------------------------------------------------------------------------------------------------------------------------------------------------------------------------------------------------------------------------------------------------------------------------------------------------------------------------------------------------------------------------------------------------------------------------------------------------------------------------------------------------------------------------------------------------------------|
| OCT   6,390,609   6,518,325   2.0%   6,992,680   7.3%   7,110,756   1.7%   6,733,528   5.3%   5.4%     NOV   6,134,424   6,576,998   7.2%   6,620,453   0.7%   6,387,111   -3.5%   5.982,528   -6.6%   -2.8%   NOV   1,483,376   1,540,968   3.9%   1     JAN   6,207,388   6.827,074   6.8%   6.622,769   -0.1%   6,480,687   -2.1%   6,303,923   -2.7%   1.6%     JAN   6,853,630   7,008,247   2.3%   6,608,012   -2.9%   6,642,261   -2.6%   6,527,764   -0.1%   -3.3%     APR   6,467,364   6,569,214   1.6%   6,562,097   -0.1%   6,388,839   -2.5%   5,874,383   -8.2%   -9.2%     JUN   6,231,084   6,141,707   1.4%   6,008,363   -2.2%   5,874,383   -8.2%   -9.2%     JUL   6,024,821   6,206,639   3.0%   6,322,669   0.4%   6,113,520   1.5%,571,919   -10.5%                                                                                                       | 828,768   17.1%   1,918,472   4.9%   1,976,097   3.0%   28.69     ,704,093   10.6%   1,723,168   1.1%   1,706,362   -1.0%   15.0%     ,593,959   7.2%   1,722,115   8.0%   1,810,803   5.1%   28.5%     ,760,755   12.1%   1,820,300   3.4%   1,857,513   2.0%   23.9%     ,683,387   7.4%   1,784,117   6.0%   1,765,236   -1.1%   19.79     ,903,432   11.6%   1,932,811   1.5%   1,996,221   3.3%   19.3%     ,867,082   17.1%   1,900,743   1.8%   1,897,764   -0.2%   20.4%     ,810,150   15.8%   1,814,954   0.3%   1,778,063   5.4%   18.29     ,699,845   17.5%   1,686,597   -0.8%   1,778,063   5.4%   18.29     ,698,181   15.1%   1,725,647   1.6%   1,777,949   3.0%   27.0% |
| NOV 6,134,424 6,576,998 7.2% 6,620,453 0.7% 6,387,111 -3.5% 5,962,528 -6.6% -2.8% NOV 1,483,376 1,540,968 3.9% 1   JAN 6,207,388 6,632,074 6.8% 6.622,769 0.1% 6,380,049 0.1% 6,299,190 -1.4% 6.3% 1,490,454 1,487,052 5.5% 1   JAN 6,207,388 6,532,074 6.8% 6,622,769 0.1% 6,486,687 -2.1% 6,303,923 -2.7% 1.6% JAN 1,499,324 1,571,314 4.8% 1   MAR 6,853,630 7,008,247 2.3% 6,808,012 -2.9% 6,632,261 -2.6% 6,25,764 -0.1% -3.3% MAR 1,673,175 1,704,827 1.9% 1 MAR 1,673,175 1,704,827 1.9% 1 1.8% 6,99,604 -7.1% -5.4% MAR 1,673,175 1,704,827 1.9% 1 1.4% 1.560,409 1.2% 1 MAR 1,673,175 1,704,827 1.9% 1 JUN 1,504,918 1,446,176 -3.9%                                                                                                                                                                                                                                    | ,704,093   10.6%   1,723,168   1.1%   1,706,362   -1.0%   15.0%     ,593,959   7.2%   1,722,115   8.0%   1,810,803   5.1%   28.5%     ,760,755   12.1%   1,820,300   3.4%   1,857,513   2.0%   23.9%     ,683,387   7.4%   1,784,117   6.0%   1,765,236   -1.1%   19.7%     ,903,432   11.6%   1,932,811   1.5%   1,996,221   3.3%   19.3%     ,867,082   17.1%   1,900,743   1.8%   1,897,764   -0.2%   20.4%     ,810,150   15.8%   1,814,954   0.3%   1,778,063   5.4%   18.2%     ,698,181   15.1%   1,725,647   1.6%   1,777,949   3.0%   27.0%                                                                                                                                       |
| DEC 5,923,317 6,487,763 9,5% 6,383,161 -1.6% 6,386,049 0.1% 6,299,190 -1.4% 6.3% JAN 1,493,324 1,571,314 4.8% 1   JAN 6,207,368 6,632,074 6,8% 6,622,769 -0.1% 6,386,049 0.1% 6,299,190 -1.4% 6.3% JAN 1,493,324 1,571,314 4.8% 1   MAR 6,853,630 7,008,247 2.3% 6,808,012 -2.9% 6,634,261 -2.6% 6,607,604 -7.1% -5.3% HAR 1,673,175 1,704,827 1.9% 1 1.2% 1 MAR 1,653,422 6,470,131 0.4% 6,687,380 3.4% 6,564,892 -1.8% 6,097,604 -7.1% -5.4% MAR 1,673,175 1,704,827 1.9% 1 1.5% 1.2% 1   JUN 6,231,084 6,141,707 -1.4% 6,008,363 -2.2% 5,874,383 -8.2% -9.2% MAY 1,504,918 1,446,176 -3.9% 1   JUL 6,024,821 6,266,639 3.0% 6,579,651 2.8%                                                                                                                                                                                                                                    | ,593,959   7.2%   1,722,115   8.0%   1,810,803   5.1%   28.5%     ,760,755   12.1%   1,820,300   3.4%   1,857,513   2.0%   23.9%     ,683,387   7.4%   1,784,117   6.0%   1,765,236   -1.1%   19.7%     ,903,432   11.6%   1,932,811   1.5%   1,996,221   3.3%   19.3%     ,867,082   17.1%   1,900,743   1.8%   1,897,764   -0.2%   20.4%     ,810,150   15.8%   1,814,954   0.3%   1,778,063   5.4%   18.2%     ,699,845   17.5%   1,686,597   -0.8%   1,778,063   5.4%   18.2%     ,698,181   15.1%   1,725,647   1.6%   1,777,949   3.0%   27.0%                                                                                                                                       |
| JAN 6,207,368 6,632,074 6,8% 6,622,769 -0.1% 6,480,687 -2.1% 6,303,923 -2.7% 1.6% JAN 1,499,324 1,571,314 4.8% 1   FEB 6,131,571 6,510,327 6.2% 6,409,954 -1.5% 6,285,016 -1.9% 5,745,141 -8.6% -6.3% FEB 1,471,145 1,566,839 6.3% 1   MAR 6,853,630 7,008,247 2.3% 6,808,012 -2.9% 6,634,261 -2.6% 6,625,764 -0.1% -3.3% MAR 1,673,175 1,704,827 1.9% 1   APR 6,445,422 6,470,131 0.4% 6,682,097 -0.1% 6,388,839 -2.5% 5,874,383 -8.2% -9.2% MAY 1,538,200 1,562,507 1.6% 1   JUN 6,231,084 6,141,707 -1.4% 6,009,663 -2.2% 5,677,419 -4.7% -10.5% JUL 1,400,466 1,475,744 5.4% 1   AUG 6,381,830 6,397,822 0.3% 6,579,651 2.8% 6,259,080 -4.9% 5,709,703                                                                                                                                                                                                                       | ,760,755   12.1%   1,820,300   3.4%   1,857,513   2.0%   23.99     ,683,387   7.4%   1,784,117   6.0%   1,765,236   -1.1%   19.79     ,903,432   11.6%   1,932,811   1.5%   1,996,221   3.3%   19.39     ,867,082   17.1%   1,900,743   1.8%   1,897,764   -0.2%   20.49     ,810,150   15.8%   1,814,954   0.3%   1,790,898   -1.3%   16.49     ,699,845   17.5%   1,686,597   -0.8%   1,778,063   5.4%   18.29     ,698,181   15.1%   1,725,647   1.6%   1,777,949   3.0%   27.09                                                                                                                                                                                                        |
| FEB 61,31,571 6,510,327 6.2% 6,409,954 -1.5% 6,285,016 -1.9% 5,745,141 -8.6% -6.3%   MAR 6,853,630 7.008,247 2.3% 6,808,012 -2.9% 6,634,261 -2.6% 6,625,764 -0.1% -3.3%   APR 6,445,422 6,470,131 0.4% 6,687,380 3.4% 6,564,892 -1.8% 6,097,604 -7.1% -5.4%   JUN 6,231,084 6,141,707 -1.4% 6,008,863 -2.2% 5,849,882 -2.6% 5,577,419 -4.7% -10.5%   JUL 6,024,821 6,206,639 3.0% 6,232,669 0.4% 6,113,620 -1.9% 5,719,908 -6.4% -5.1%   AUG 6,381,830 6,397,822 0.3% 6,476,776 2.7% 6,160,440 -4.9% - - - - - - - AUG 1,515,462 1,590,419 4.9% 1   OCT 773,893 781,879 1.0% 837,145 7.1% 886,612 5.8% 908,681 2.6% 17.4% NoV 13                                                                                                                                                                                                                                                 | ,683,387   7.4%   1,784,117   6.0%   1,765,236   -1.1%   19.79     ,903,432   11.6%   1,932,811   1.5%   1,996,221   3.3%   19.39     ,867,082   17.1%   1,900,743   1.8%   1,897,764   -0.2%   20.49     ,810,150   15.8%   1,814,954   0.3%   1,790,898   -1.3%   16.49     ,699,845   17.5%   1,686,597   -0.8%   1,778,063   5.4%   18.29     ,698,181   15.1%   1,725,647   1.6%   1,777,949   3.0%   27.09                                                                                                                                                                                                                                                                           |
| Las 6,101,011 6,101,021 10,103 6,100,011 10,103 6,100,010 10,103 6,100,010 10,103 6,100,010 10,103 6,100,101 10,103 6,100,101 10,103 6,100,101 10,103 6,100,101 10,103 6,100,101 10,103 6,100,101 10,103 6,100,101 10,103 6,100,101 10,103 6,100,101 10,103 6,100,101 10,103 6,100,101 10,103 6,100,101 10,103 6,100,101 10,103 6,100,101 10,103 6,100,101 10,103 6,100,101 10,103 6,100,101 10,103 6,100,101 10,103 6,100,101 1,2% 1,2% 1,0% 1,0% 1,0% 1,2% 1,0% 1,2% 1,0% 1,0% 1,2% 1,2% 1,2% 1,2% 1,2% 1,2% 1,2% 1,2% 1,2% 1,2% 1,2% 1,2% 1,2% 1,2% 1,2% 1,2% 1,2% 1,2% 1,2% 1,2% 1,2% 1,2% 1,2% 1,2% 1,2% 1,2% 1,2% 1,2% 1,2% 1,2% 1,2% 1,2% 1,2% 1,2%<                                                                                                                                                                                                                      | ,903,432   11.6%   1,932,811   1.5%   1,996,221   3.3%   19.3%     ,867,082   17.1%   1,900,743   1.8%   1,897,764   -0.2%   20.4%     ,810,150   15.8%   1,814,954   0.3%   1,790,898   -1.3%   16.4%     ,699,845   17.5%   1,686,597   -0.8%   1,778,063   5.4%   18.2%     ,698,181   15.1%   1,725,647   1.6%   1,777,949   3.0%   27.0%                                                                                                                                                                                                                                                                                                                                              |
| APR 6,445,422 6,470,131 0.4% 6,687,380 3.4% 6,564,892 -1.8% 6,097,604 -7.1% -5.4% APR 1,575,829 1,594,087 1.2% 1   JUN 6,231,084 6,141,707 -1.4% 6,008,363 -2.2% 5,849,882 -2.6% 5,577,419 -4.7% -10.5% JUN 1,504,918 1,446,176 -3.9% 1   JUL 6,024,821 6,206,639 3.0% 6,232,669 0.4% 6,113,620 -1.9% 5,771,908 -6.4% -5.1% JUL 1,400,466 1,475,744 5.4% 1   AUG 6,331,830 6,397,822 0.3% 6,579,651 2.8% 6,259,080 -4.9% -10.5% JUL 1,400,466 1,475,744 5.4% 1   SEP 6,532,365 6,309,027 -3.4% 6,476,776 2.7% 6,160,440 -4.9% -4.9% -10.5% SEP 1,515,462 1,590,419 4.9% 1   OCT 77,828,274 2.8% 78,383,965 0.7% 76,632,633 -2.2% 1010 15 1011 101                                                                                                                                                                                                                                | ,867,082   17.1%   1,900,743   1.8%   1,897,764   -0.2%   20.49     ,810,150   15.8%   1,814,954   0.3%   1,790,898   -1.3%   16.49     ,699,845   17.5%   1,686,597   -0.8%   1,778,063   5.4%   18.29     ,698,181   15.1%   1,725,647   1.6%   1,777,949   3.0%   27.09                                                                                                                                                                                                                                                                                                                                                                                                                 |
| Int 0.440, 822 0.440, 101 0.440 0.401, 001 0.440 0.401, 002 1100 0.001, 004 1110 0.440 1110 0.440 1110 0.440 1110 0.440 1110 0.440 1110 0.440 1110 0.440 1110 0.440 1110 0.440 1110 0.440 1110 0.440 1110 0.440 1110 0.440 1110 0.440 1110 0.440 1110 0.440 1110 0.440 1110 0.440 1110 0.440 1.440, 146 1100 0.440 1100 0.440 1100 0.440 1100 0.440 1100 0.440 1100 0.440 1100 0.440 1100 0.440 1100 1100 0.440 1100 1100 0.440 1.440 1100 1100 1100 1100 1100 1100 1100 1100 1100 1100 1100 1100 1100 1100 1100 1100 1100 1100 1100 1100 1100 1100 1100 1100 1100 1100 1100 <th>,810,150   15.8%   1,814,954   0.3%   1,790,898   -1.3%   16.4%     ,699,845   17.5%   1,686,597   -0.8%   1,778,063   5.4%   18.2%     ,698,181   15.1%   1,725,647   1.6%   1,777,949   3.0%   27.0%</th>                                                                                     | ,810,150   15.8%   1,814,954   0.3%   1,790,898   -1.3%   16.4%     ,699,845   17.5%   1,686,597   -0.8%   1,778,063   5.4%   18.2%     ,698,181   15.1%   1,725,647   1.6%   1,777,949   3.0%   27.0%                                                                                                                                                                                                                                                                                                                                                                                                                                                                                     |
| Imile G. 001,001 G. 000,001 G. 000,001 G. 000,000 L. 000 G. 001,000 G. 001,001 G. 000,001 G. 001,001 | ,699,845   17.5%   1,686,597   -0.8%   1,778,063   5.4%   18.29     ,698,181   15.1%   1,725,647   1.6%   1,777,949   3.0%   27.0%                                                                                                                                                                                                                                                                                                                                                                                                                                                                                                                                                         |
| ONN 0,537,647 0,147,107 1.4.8 0,000,005 2.2.8 0,000,002 2.0.8 0,001,002 2.0.8 0,001,002 1.0.9 1.0.97 1.0.97 1.0.97 1.0.97 1.0.97 1.0.97 1.0.97 1.0.97 1.0.97 1.0.97 1.0.97 1.0.97 1.0.97 1.0.97 1.0.97 1.0.97 1.0.97 1.0.97 1.0.97 1.0.97 1.0.97 1.0.97 1.0.97 1.0.97 1.0.97 1.0.97 1.0.97 1.0.97 1.0.97 1.0.97 1.0.97 1.0.97 1.0.97 1.0.97 1.0.97 1.0.97 1.0.97 1.0.97 1.0.97 1.0.97 1.0.97 1.0.97 1.0.97 1.0.97 1.0.97 1.0.97 1.0.97 1.0.97 1.0.97 1.0.97 1.0.97 1.0.97 1.0.97 1.0.97 1.0.97 1.0.97 1.0.97 1.0.97 1.0.97 1.0.97 1.0.97 1.0.97 1.0.97 1.0.97 1.0.97 1.0.97 1.0.97 1.0.97 1.0.97 1.0.97 1.0.97 1.0.97 1.0.97 1.0.97 1.0.97 1.0.97 1.0.97 1.0.97 1.0.97 1.0                                                                                                                                                                                                       | .698,181 15.1% 1,725,647 1.6% 1,777,949 3.0% 27.0%                                                                                                                                                                                                                                                                                                                                                                                                                                                                                                                                                                                                                                         |
| OLL 0,22,26,1 0,20,000 0,30,0 0,222,000 0,410,0 1,30,0 0,410,00 0,410,00 0,410,00 0,410,00 0,410,00 0,410,00 0,410,00 0,410,00 0,410,00 0,410,00 0,410,00 0,410,00 0,410,00 0,410,00 0,410,00 0,410,00 0,410,00 0,410,00 0,410,00 0,410,00 5,3%,0 1   AUG 6,381,830 6,397,822 0.3% 6,579,651 2.8% 6,259,080 -4.9% 5,709,703 -8.8% -10.5% AUG 1,523,878 1,604,091 5.3%,0 1   SEP 6,532,365 6,309,027 -3.4% 6,476,776 2.7% 6,160,440 -4.9% - - - 5 3 1 5 5 7 7 7 7 7 7 6,632,633 -2.2% - - - 100/14 18,134,784 18,706,102 3.2% 21   Mover Variance </th <th></th>                                                                                                                                                                                                               |                                                                                                                                                                                                                                                                                                                                                                                                                                                                                                                                                                                                                                                                                            |
| Nover Variance Va                                                                                              | 757 105 0 59/ 1 7/1 602 0 09/ 1 720 701 0 79/ 12 59                                                                                                                                                                                                                                                                                                                                                                                                                                                                                                                                                                                                                                        |
| SEP 0.532,305 0.309,027 -3.4% 0.476,776 2.7% 0.100,440 -4.9%   TOTAL 75,723,805 77,828,274 2.8% 78,383,965 0.7% 76,632,633 -2.2%   Mover Variance Variance Variance Variance Variance Variance   FY 11 FY 12 11 to 12 FY 13 12 to 13 FY 14 13 to 14 FY 15 14 to 15 11 to 15 STS Variance   OCT 773,893 781,879 1.0% 837,145 7.1% 885,612 5.8% 908,681 2.6% 17.4% OCT 137,417 139,730 1.7%   NOV 742,228 736,247 -0.8% 803,831 9.2% 796,012 -1.0% 768,595 -3.4% 3.6% NOV 129,501 136,597 5.5%   DEC 712,394 724,504 1.7% 755,040 4.2% 819,462 8.5% 859,907 4.9% 20.7% JAN 127,832 137,499 7.6%                                                                                                                                                                                                                                                                                    | ,/5/,105 9.5% 1,/41,092 -0.9% 1,/29,/01 -0.7% 15.5%                                                                                                                                                                                                                                                                                                                                                                                                                                                                                                                                                                                                                                        |
| Mover   Variance   FY 11   FY 12   11 to 12   FY 13   12 to 13   FY 14   13 to 14   FY 15   14 to 15   11 to 15   OCT   T37,893   781,879   1.0%   837,145   7.1%   885,612   5.8%   908,681   2.6%   17.4%   OCT   137,417   139,730   1.7%     NOV   742,228   736,247   -0.8%   803,831   9.2%   796,012   -1.0%   768,595   -3.4%   3.6%   NoV   129,501   136,597   5.5%     DEC   712,394   724,504   1.7%   755,040   4.2%   819,462   8.5%   859,907   4.9%   20.7%   DEC   119,648   130,079   8.7%                                                                                  | ,731,647 8.9% 1,822,047 5.2%                                                                                                                                                                                                                                                                                                                                                                                                                                                                                                                                                                                                                                                               |
| FY 11   FY 12   11 to 12   FY 13   12 to 13   FY 14   13 to 14   FY 15   14 to 15   11 to 15   FY 11   FY 12   11 to 12   FY 13   12 to 13   FY 14   13 to 14   FY 15   14 to 15   11 to 15   FY 11   FY 12   11 to 12   FY 13   12 to 13   FY 14   13 to 14   FY 15   14 to 15   11 to 15   FY 11   FY 12   11 to 12   FY 12   11 to 12   FY 12   11 to 12   FY 13   12 to 13   FY 14   13 to 14   FY 15   14 to 15   11 to 15   OCT   137,417   139,730   1.7%     NOV   742,228   736,247   -0.8%   803,831   9.2%   796,012   -1.0%   768,595   -3.4%   3.6%   NOV   129,501   136,597   5.5%     DEC   712,394   724,504   1.7%   755,040   4.2%   819,462   8.5%   859,907   4.9%   20.7%   DEC   119,648   130,079   8.7%     JAN   759,232   744,511   -1.9% <td< th=""><th>,038,404 12.5% 21,592,663 2.6%</th></td<>                                                    | ,038,404 12.5% 21,592,663 2.6%                                                                                                                                                                                                                                                                                                                                                                                                                                                                                                                                                                                                                                                             |
| FY 11   FY 12   11 to 12   FY 13   12 to 13   FY 14   13 to 14   FY 15   14 to 15   11 to 15   FY 11   FY 12   11 to 12   FY 13   12 to 13   FY 14   13 to 14   FY 15   14 to 15   11 to 15   FY 11   FY 12   11 to 12   FY 11   FY 12   11 to 12   FY 13   12 to 13   FY 14   13 to 14   FY 15   14 to 15   11 to 15   11 to 15   FY 11   FY 12   11 to 12   FY 13   10 to 13   FY 14   13 to 14   FY 15   14 to 15   11 to 15   10 to 15   FY 11   FY 12   11 to 12   FY 13   10 to 12   FY 13   10 to 13   FY 14   13 to 14   FY 15   14 to 15   11 to 15   11 to 15   0CT   137,417   139,730   1.7%     NOV   742,228   736,247   -0.8%   803,831   9.2%   796,012   -1.0%   768,595   -3.4%   3.6%   NOV   129,501   136,597   5.5%     JAN   759,232   744,511   -1.9%   835,870   <                                                                                      |                                                                                                                                                                                                                                                                                                                                                                                                                                                                                                                                                                                                                                                                                            |
| OCT   773,893   781,879   1.0%   837,145   7.1%   885,612   5.8%   908,681   2.6%   17.4%   OCT   137,417   139,730   1.7%     NOV   742,228   736,247   -0.8%   803,831   9.2%   796,012   -1.0%   768,595   -3.4%   3.6%   NOV   129,501   136,597   5.5%     DEC   712,394   724,504   1.7%   755,040   4.2%   819,462   8.5%   859,907   4.9%   20.7%   DEC   119,648   130,079   8.7%     JAN   759,232   744,511   -1.9%   835,870   12.3%   836,770   0.1%   847,910   1.3%   11.7%   JAN   127,832   137,499   7.6%                                                                                                                                                                                                                                                                                                                                                      | Variance Variance Variance Variance                                                                                                                                                                                                                                                                                                                                                                                                                                                                                                                                                                                                                                                        |
| NOV   742,228   736,247   -0.8%   803,831   9.2%   796,012   -1.0%   768,595   -3.4%   3.6%   NOV   129,501   136,597   5.5%     DEC   712,394   724,504   1.7%   755,040   4.2%   819,462   8.5%   859,907   4.9%   20.7%   DEC   119,648   130,079   8.7%     JAN   759,232   744,511   -1.9%   835,870   12.3%   836,770   0.1%   847,910   1.3%   11.7%   JAN   127,832   137,499   7.6%                                                                                                                                                                                                                                                                                                                                                                                                                                                                                     | 13   12 to 13   FY 14   13 to 14   FY 15   14 to 15   11 to 15                                                                                                                                                                                                                                                                                                                                                                                                                                                                                                                                                                                                                             |
| DEC   712,394   724,504   1.7%   755,040   4.2%   819,462   8.5%   859,907   4.9%   20.7%   DEC   119,648   130,079   8.7%     JAN   759,232   744,511   -1.9%   835,870   12.3%   836,770   0.1%   847,910   1.3%   11.7%   JAN   127,832   137,499   7.6%                                                                                                                                                                                                                                                                                                                                                                                                                                                                                                                                                                                                                      | 154,621 10.7% 153,704 -0.6% 153,078 -0.4% 11.4%                                                                                                                                                                                                                                                                                                                                                                                                                                                                                                                                                                                                                                            |
| JAN 759,232 744,511 -1.9% 835,870 12.3% 836,770 0.1% 847,910 1.3% 11.7% JAN 127,832 137,499 7.6%                                                                                                                                                                                                                                                                                                                                                                                                                                                                                                                                                                                                                                                                                                                                                                                 | 140,645 3.0% 134,997 -4.0% 129,387 -4.2% -0.1%                                                                                                                                                                                                                                                                                                                                                                                                                                                                                                                                                                                                                                             |
|                                                                                                                                                                                                                                                                                                                                                                                                                                                                                                                                                                                                                                                                                                                                                                                                                                                                                  | 131,574 1.1% 130,639 -0.7% 131,759 0.9% 10.1%                                                                                                                                                                                                                                                                                                                                                                                                                                                                                                                                                                                                                                              |
| FEB 723,244 762,468 5.4% 766,316 0.5% 831,367 8.5% 776,527 -6.6% 7.4% FEB 125,639 139,292 10.9%                                                                                                                                                                                                                                                                                                                                                                                                                                                                                                                                                                                                                                                                                                                                                                                  | 143,112 4.1% 136,999 -4.3% 135,316 -1.2% 5.9%                                                                                                                                                                                                                                                                                                                                                                                                                                                                                                                                                                                                                                              |
|                                                                                                                                                                                                                                                                                                                                                                                                                                                                                                                                                                                                                                                                                                                                                                                                                                                                                  | 136,713 -1.9% 132,611 -3.0% 129,622 -2.3% 3.2%                                                                                                                                                                                                                                                                                                                                                                                                                                                                                                                                                                                                                                             |
| MAR 848,970 884,318 4.2% 902,678 2.1% 950,840 5.3% 980,141 3.1% 15.5% MAR 141,992 146,831 3.4%                                                                                                                                                                                                                                                                                                                                                                                                                                                                                                                                                                                                                                                                                                                                                                                   | 144,102 -1.9% 141,053 -2.1% 144,017 2.1% 1.4%                                                                                                                                                                                                                                                                                                                                                                                                                                                                                                                                                                                                                                              |
| APR 779,519 753,146 -3.4% 786,015 4.4% 806,409 2.6% 835,099 3.6% 7.1% APR 135,881 140,397 3.3%                                                                                                                                                                                                                                                                                                                                                                                                                                                                                                                                                                                                                                                                                                                                                                                   | 11,102 11,000 21,70 11,101 21,70 11,                                                                                                                                                                                                                                                                                                                                                                                                                                                                                                                                                                                                                                                       |
| MAY 756,004 768,700 1.7% 764,493 -0.5% 789,168 3.2% 755,966 -4.2% 0.0% MAY 137,012 147,984 8.0%                                                                                                                                                                                                                                                                                                                                                                                                                                                                                                                                                                                                                                                                                                                                                                                  | 148,182   5.5%   145,869   -1.6%   144,187   -1.2%   6.1%                                                                                                                                                                                                                                                                                                                                                                                                                                                                                                                                                                                                                                  |
| JUN 766,173 747,354 -2.5% 800,003 7.0% 770,303 -3.7% 771,743 0.2% 0.7% JUN 135,500 137,645 1.6%                                                                                                                                                                                                                                                                                                                                                                                                                                                                                                                                                                                                                                                                                                                                                                                  | , , , , ,                                                                                                                                                                                                                                                                                                                                                                                                                                                                                                                                                                                                                                                                                  |
| JUL 766,799 754,501 -1.6% 787,453 4.4% 823,317 4.6% 821,465 -0.2% 7.1% JUL 126,631 138,655 9.5%                                                                                                                                                                                                                                                                                                                                                                                                                                                                                                                                                                                                                                                                                                                                                                                  | 148,182 5.5% 145,869 -1.6% 144,187 -1.2% 6.19                                                                                                                                                                                                                                                                                                                                                                                                                                                                                                                                                                                                                                              |
| AUG 783,616 724,021 -7.6% 757,563 4.6% 805,298 6.3% 803,236 -0.3% 2.5% AUG (1) 137,207 139,472 1.7%                                                                                                                                                                                                                                                                                                                                                                                                                                                                                                                                                                                                                                                                                                                                                                              | 148,182   5.5%   145,869   -1.6%   144,187   -1.2%   6.19     147,829   -0.1%   144,428   -2.3%   137,144   -5.0%   0.19                                                                                                                                                                                                                                                                                                                                                                                                                                                                                                                                                                   |
| SEP 755,038 720,782 -4.5% 775,004 7.5% 798,525 3.0% SEP 138,955 138,180 -0.6%                                                                                                                                                                                                                                                                                                                                                                                                                                                                                                                                                                                                                                                                                                                                                                                                    | 148,182   5.5%   145,869   -1.6%   144,187   -1.2%   6.19     147,829   -0.1%   144,428   -2.3%   137,144   -5.0%   0.19     137,192   -0.3%   136,444   -0.5%   138,102   1.2%   1.99     142,070   2.5%   140,285   -1.3%   138,596   -1.2%   9.49                                                                                                                                                                                                                                                                                                                                                                                                                                       |
| TOTAL 9,167,109 9,102,431 -0.7% 9,571,411 5.2% 9,913,083 3.6% TOTAL 1,593,215 1,672,361 5.0%                                                                                                                                                                                                                                                                                                                                                                                                                                                                                                                                                                                                                                                                                                                                                                                     | 148,182   5.5%   145,869   -1.6%   144,187   -1.2%   6.19     147,829   -0.1%   144,428   -2.3%   137,144   -5.0%   0.19     137,192   -0.3%   136,444   -0.5%   138,102   1.2%   1.99     142,070   2.5%   140,285   -1.3%   138,596   -1.2%   9.49                                                                                                                                                                                                                                                                                                                                                                                                                                       |