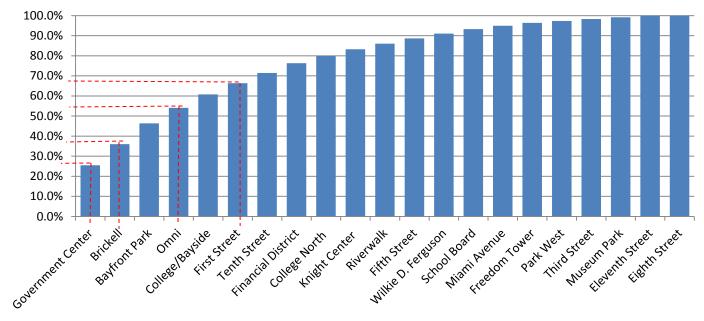

# AVERAGE WEEKDAY RIDERSHIP - MODAL SPLITS

# Metrobus

| Route             | Average<br>Weekday | Average<br>Weekday | Percent<br>Change | Average<br>Saturday | Average<br>Saturday | Percent<br>Change | Average<br>Sunday | Average<br>Sunday | Percent<br>Change | Total<br>Monthly | Total<br>Monthly | Percent<br>Change |
|-------------------|--------------------|--------------------|-------------------|---------------------|---------------------|-------------------|-------------------|-------------------|-------------------|------------------|------------------|-------------------|
|                   | Aug-15             | Aug-14             | 15 vs 14          | Aug-15              | Aug-14              | 15 vs 14          | Aug-15            | Aug-14            | 15 vs 14          | Aug-15           | Aug-14           | 15 vs 14          |
| 1                 | 543                | 637                | -14.8%            | 497                 | 516                 | -3.8%             | 413               | 402               | 2.8%              | 15,955           | 17,972           | -11.2%            |
| 2                 | 2,680              | 3,002              | -10.7%            | 1,773               | 1,978               | -10.4%            | 1,134             | 1,276             | -11.1%            | 70,814           | 79,305           | -10.7%            |
| 3                 | 7,409              | 7,824              | -5.3%             | 7,493               | 8,404               | -10.8%            | 5,334             | 6,175             | -13.6%            | 219,731          | 237,206          | -7.4%             |
| 6                 | 676                | 717                | -5.8%             | 515                 | 755                 | -31.8%            | 424               | 505               | -15.9%            | 18,887           | 21,365           | -11.6%            |
| 7                 | 4,244              | 4,331              | -2.0%             | 2,646               | 3,340               | -20.8%            | 2,021             | 2,355             | -14.2%            | 112,451          | 119,420          | -5.8%             |
| 8                 | 6,983              | 7,688              | -9.2%             | 3,948               | 5,042               | -21.7%            | 2,257             | 3,008             | -25.0%            | 177,657          | 201,708          | -11.9%            |
| 9                 | 5,972              | 6,293              | -5.1%             | 3,695               | 4,065               | -9.1%             | 2,638             | 2,944             | -10.4%            | 157,073          | 167,204          | -6.1%             |
| 10                | 2,543              | 2,592              | -1.9%             | 2,216               | 2,287               | -3.1%             | 1,514             | 1,687             | -10.3%            | 72,042           | 74,310           | -3.1%             |
| 11                | 11,001             | 12,292             | -10.5%            | 8,331               | 10,101              | -17.5%            | 5,954             | 6,944             | -14.3%            | 302,447          | 343,359          | -11.9%            |
| 12                | 3,058              | 2,909              | 5.1%              |                     | -                   |                   |                   | -                 |                   | 64,213           | 61,079           | 5.1%              |
| 16                | 2,751              | 2,946              | -6.6%             | 2,172               | 2,223               | -2.3%             | 1,244             | 1,343             | -7.4%             | 74,845           | 79,691           | -6.1%             |
| 17                | 4,381              | 4,785              | -8.5%             | 2,986               | 3,218               | -7.2%             | 1,912             | 2,119             | -9.7%             | 116,485          | 127,172          | -8.4%             |
| 19                | 1,795              | 1,945              | -7.7%             |                     | -                   |                   |                   | -                 |                   | 37,689           | 40,846           | -7.7%             |
| 21                | 2,116              | 2,273              | -6.9%             |                     | -                   |                   |                   | -                 |                   | 44,442           | 47,725           | -6.9%             |
| 22                | 4,565              | 4,818              | -5.2%             | 2,857               | 3,021               | -5.4%             | 1,967             | 2,123             | -7.4%             | 119,993          | 126,903          | -5.4%             |
| 24                | 2,328              | 2,568              | -9.3%             | 1,561               | 1,696               | -7.9%             | 1,225             | 1,545             | -20.7%            | 62,819           | 70,132           | -10.4%            |
| 27                | 8,551              | 9,350              | -8.6%             | 6,038               | 6,624               | -8.8%             | 3,635             | 4,357             | -16.6%            | 227,934          | 251,267          | -9.3%             |
| 29                | 819                | 838                | -2.3%             |                     | -                   |                   |                   | -                 |                   | 17,195           | 17,607           | -2.3%             |
| 31 - BUSWAY LOCAL | 1,877              | 2,037              | -7.8%             | 1,083               | 1,176               | -7.9%             | 826               | 898               | -8.0%             | 48,958           | 53,138           | -7.9%             |
| 32                | 2,880              | 3,241              | -11.2%            | 1,356               | 1,551               | -12.5%            | 942               | 1,024             | -8.0%             | 71,963           | 80,938           | -11.1%            |
| 33                | 1,812              | 2,060              | -12.0%            | 1,122               | 1,245               | -9.9%             | 683               | 731               | -6.5%             | 47,082           | 53,142           | -11.4%            |
| 34 - BUSWAY FLYER | 1,561              | 1,834              | -14.9%            |                     | -                   |                   |                   | -                 |                   | 32,784           | 38,507           | -14.9%            |
| 35                | 2,382              | 2,684              | -11.3%            | 974                 | 1,307               | -25.4%            | 645               | 812               | -20.6%            | 58,110           | 66,954           | -13.2%            |
| 36                | 2,863              | 2,805              | 2.1%              | 1,558               | 1,540               | 1.2%              | 1,194             | 1,173             | 1.8%              | 73,885           | 72,473           | 1.9%              |
| 37                | 3,720              | 4,186              | -11.1%            | 2,743               | 3,119               | -12.0%            | 2,181             | 2,420             | -9.9%             | 102,735          | 115,600          | -11.1%            |
| 38                | 7,071              | 7,770              | -9.0%             | 5,835               | 6,401               | -8.8%             | 4,292             | 5,105             | -15.9%            | 199,117          | 220,696          | -9.8%             |