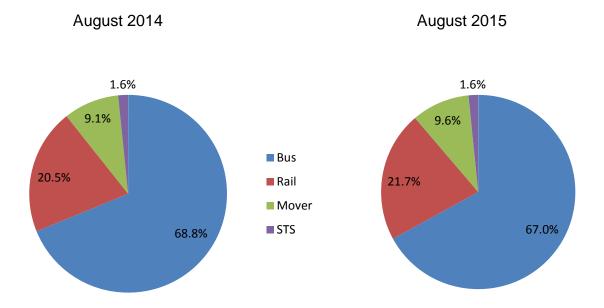

# TOTAL WEEKDAY, SATURDAY AND SUNDAY BOARDINGS BY MODE August 2015

| TRAVEL     | TOTAL<br>WEEKDAY | TOTAL<br>SATURDAY | TOTAL<br>SUNDAY | TOTAL     | % CHANGE<br>AUGUST 2014 |
|------------|------------------|-------------------|-----------------|-----------|-------------------------|
| MODE       | RIDERSHIP        | RIDERSHIP         | RIDERSHIP       | RIDERSHIP | TOTAL RIDERSHIP         |
| METROBUS   | 4,543,633        | 680,738           | 485,332         | 5,709,703 | -8.78%                  |
| METRORAIL  | 1,473,213        | 148,558           | 107,930         | 1,729,701 | -0.69%                  |
| METROMOVER | 652,810          | 82,208            | 68,218          | 803,236   | -0.26%                  |
| STS (1)    | 110,131          | 10,850            | 9,188           | 130,169   | -4.70%                  |
| TOTAL      | 6,779,787        | 922,354           | 670,668         | 8,372,809 | -6.37%                  |

## METROBUS, METRORAIL, METROMOVER AND STS TOTAL MONTHLY RIDERSHIP COMPARISONS BY FISCAL YEAR

| DEC 5,923,317 6,487,763 9.5% 6,383,161 -1.6% 6,388,049 0.1% 6,299,190 -1.4% 6.3% DEC 1,409,454 1,487,052 5.5% 1   JAN 6,207,368 6,632,074 6.8% 6,622,769 -0.1% 6,480,687 -2.1% 6,303,923 -2.7% 1.6% JAN 1,499,324 1,571,314 4.8% 1   FEB 6,131,571 6,510,327 6.2% 6,409,954 -1.5% 6,285,016 -1.9% 5,745,141 -8.6% -6.3% FEB 1,474,145 1,566,839 6.3% 1   MAR 6,853,630 7,008,247 2.3% 6,808,012 -2.9% 6,634,261 -2.6% 6,625,764 -0.1% -3.3% MAR 1,673,175 1,704,827 1.9% 1   APR 6,445,422 6,470,131 0.4% 6,562,097 -0.1% 6,398,839 -2.5% 5,874,383 -8.2% -9.2% MAY 1,538,200 1,562,507 1.6% 1   JUN 6,231,084 6,141,707 -1.4% 6,008,363 -2.2% 5,849,882                                                                                                                                                                                                                         |                                                                                                                                                                                                                                                                                                                                                                                                                                                                                                                                                                                                                                                                                            |
|----------------------------------------------------------------------------------------------------------------------------------------------------------------------------------------------------------------------------------------------------------------------------------------------------------------------------------------------------------------------------------------------------------------------------------------------------------------------------------------------------------------------------------------------------------------------------------------------------------------------------------------------------------------------------------------------------------------------------------------------------------------------------------------------------------------------------------------------------------------------------------|--------------------------------------------------------------------------------------------------------------------------------------------------------------------------------------------------------------------------------------------------------------------------------------------------------------------------------------------------------------------------------------------------------------------------------------------------------------------------------------------------------------------------------------------------------------------------------------------------------------------------------------------------------------------------------------------|
| OCT   6,390,609   6,518,325   2.0%   6,992,680   7.3%   7,110,756   1.7%   6,733,528   5.3%   5.4%     NOV   6,134,424   6,576,998   7.2%   6,620,453   0.7%   6,387,111   -3.5%   5.982,528   -6.6%   -2.8%   NOV   1,483,376   1,540,968   3.9%   1     JAN   6,207,388   6.827,074   6.8%   6.622,769   -0.1%   6,480,687   -2.1%   6,303,923   -2.7%   1.6%     JAN   6,853,630   7,008,247   2.3%   6,608,012   -2.9%   6,642,261   -2.6%   6,527,764   -0.1%   -3.3%     APR   6,467,364   6,569,214   1.6%   6,562,097   -0.1%   6,388,839   -2.5%   5,874,383   -8.2%   -9.2%     JUN   6,231,084   6,141,707   1.4%   6,008,363   -2.2%   5,874,383   -8.2%   -9.2%     JUL   6,024,821   6,206,639   3.0%   6,322,669   0.4%   6,113,520   1.5%,571,919   -10.5%                                                                                                       | 828,768   17.1%   1,918,472   4.9%   1,976,097   3.0%   28.69     ,704,093   10.6%   1,723,168   1.1%   1,706,362   -1.0%   15.0%     ,593,959   7.2%   1,722,115   8.0%   1,810,803   5.1%   28.5%     ,760,755   12.1%   1,820,300   3.4%   1,857,513   2.0%   23.9%     ,683,387   7.4%   1,784,117   6.0%   1,765,236   -1.1%   19.79     ,903,432   11.6%   1,932,811   1.5%   1,996,221   3.3%   19.3%     ,867,082   17.1%   1,900,743   1.8%   1,897,764   -0.2%   20.4%     ,810,150   15.8%   1,814,954   0.3%   1,778,063   5.4%   18.29     ,699,845   17.5%   1,686,597   -0.8%   1,778,063   5.4%   18.29     ,698,181   15.1%   1,725,647   1.6%   1,777,949   3.0%   27.0% |
| NOV 6,134,424 6,576,998 7.2% 6,620,453 0.7% 6,387,111 -3.5% 5,962,528 -6.6% -2.8% NOV 1,483,376 1,540,968 3.9% 1   JAN 6,207,388 6,632,074 6.8% 6.622,769 0.1% 6,380,049 0.1% 6,299,190 -1.4% 6.3% 1,490,454 1,487,052 5.5% 1   JAN 6,207,388 6,532,074 6.8% 6,622,769 0.1% 6,486,687 -2.1% 6,303,923 -2.7% 1.6% JAN 1,499,324 1,571,314 4.8% 1   MAR 6,853,630 7,008,247 2.3% 6,808,012 -2.9% 6,632,261 -2.6% 6,25,764 -0.1% -3.3% MAR 1,673,175 1,704,827 1.9% 1 MAR 1,673,175 1,704,827 1.9% 1 1.8% 6,99,604 -7.1% -5.4% MAR 1,673,175 1,704,827 1.9% 1 1.4% 1.560,409 1.2% 1 MAR 1,673,175 1,704,827 1.9% 1 JUN 1,504,918 1,446,176 -3.9%                                                                                                                                                                                                                                    | ,704,093   10.6%   1,723,168   1.1%   1,706,362   -1.0%   15.0%     ,593,959   7.2%   1,722,115   8.0%   1,810,803   5.1%   28.5%     ,760,755   12.1%   1,820,300   3.4%   1,857,513   2.0%   23.9%     ,683,387   7.4%   1,784,117   6.0%   1,765,236   -1.1%   19.7%     ,903,432   11.6%   1,932,811   1.5%   1,996,221   3.3%   19.3%     ,867,082   17.1%   1,900,743   1.8%   1,897,764   -0.2%   20.4%     ,810,150   15.8%   1,814,954   0.3%   1,778,063   5.4%   18.2%     ,698,181   15.1%   1,725,647   1.6%   1,777,949   3.0%   27.0%                                                                                                                                       |
| DEC 5,923,317 6,487,763 9,5% 6,383,161 -1.6% 6,386,049 0.1% 6,299,190 -1.4% 6.3% JAN 1,493,324 1,571,314 4.8% 1   JAN 6,207,368 6,632,074 6,8% 6,622,769 -0.1% 6,386,049 0.1% 6,299,190 -1.4% 6.3% JAN 1,493,324 1,571,314 4.8% 1   MAR 6,853,630 7,008,247 2.3% 6,808,012 -2.9% 6,634,261 -2.6% 6,607,604 -7.1% -5.3% HAR 1,673,175 1,704,827 1.9% 1 1.2% 1 MAR 1,653,422 6,470,131 0.4% 6,687,380 3.4% 6,564,892 -1.8% 6,097,604 -7.1% -5.4% MAR 1,673,175 1,704,827 1.9% 1 1.5% 1.2% 1   JUN 6,231,084 6,141,707 -1.4% 6,008,363 -2.2% 5,874,383 -8.2% -9.2% MAY 1,504,918 1,446,176 -3.9% 1   JUL 6,024,821 6,266,639 3.0% 6,579,651 2.8%                                                                                                                                                                                                                                    | ,593,959   7.2%   1,722,115   8.0%   1,810,803   5.1%   28.5%     ,760,755   12.1%   1,820,300   3.4%   1,857,513   2.0%   23.9%     ,683,387   7.4%   1,784,117   6.0%   1,765,236   -1.1%   19.7%     ,903,432   11.6%   1,932,811   1.5%   1,996,221   3.3%   19.3%     ,867,082   17.1%   1,900,743   1.8%   1,897,764   -0.2%   20.4%     ,810,150   15.8%   1,814,954   0.3%   1,778,063   5.4%   18.2%     ,699,845   17.5%   1,686,597   -0.8%   1,778,063   5.4%   18.2%     ,698,181   15.1%   1,725,647   1.6%   1,777,949   3.0%   27.0%                                                                                                                                       |
| JAN 6,207,368 6,632,074 6,8% 6,622,769 -0.1% 6,480,687 -2.1% 6,303,923 -2.7% 1.6% JAN 1,499,324 1,571,314 4.8% 1   FEB 6,131,571 6,510,327 6.2% 6,409,954 -1.5% 6,285,016 -1.9% 5,745,141 -8.6% -6.3% FEB 1,471,145 1,566,839 6.3% 1   MAR 6,853,630 7,008,247 2.3% 6,808,012 -2.9% 6,634,261 -2.6% 6,625,764 -0.1% -3.3% MAR 1,673,175 1,704,827 1.9% 1   APR 6,445,422 6,470,131 0.4% 6,682,097 -0.1% 6,388,839 -2.5% 5,874,383 -8.2% -9.2% MAY 1,538,200 1,562,507 1.6% 1   JUN 6,231,084 6,141,707 -1.4% 6,009,663 -2.2% 5,677,419 -4.7% -10.5% JUL 1,400,466 1,475,744 5.4% 1   AUG 6,381,830 6,397,822 0.3% 6,579,651 2.8% 6,259,080 -4.9% 5,709,703                                                                                                                                                                                                                       | ,760,755   12.1%   1,820,300   3.4%   1,857,513   2.0%   23.99     ,683,387   7.4%   1,784,117   6.0%   1,765,236   -1.1%   19.79     ,903,432   11.6%   1,932,811   1.5%   1,996,221   3.3%   19.39     ,867,082   17.1%   1,900,743   1.8%   1,897,764   -0.2%   20.49     ,810,150   15.8%   1,814,954   0.3%   1,790,898   -1.3%   16.49     ,699,845   17.5%   1,686,597   -0.8%   1,778,063   5.4%   18.29     ,698,181   15.1%   1,725,647   1.6%   1,777,949   3.0%   27.09                                                                                                                                                                                                        |
| FEB 61,31,571 6,510,327 6.2% 6,409,954 -1.5% 6,285,016 -1.9% 5,745,141 -8.6% -6.3%   MAR 6,853,630 7.008,247 2.3% 6,808,012 -2.9% 6,634,261 -2.6% 6,625,764 -0.1% -3.3%   APR 6,445,422 6,470,131 0.4% 6,687,380 3.4% 6,564,892 -1.8% 6,097,604 -7.1% -5.4%   JUN 6,231,084 6,141,707 -1.4% 6,008,863 -2.2% 5,849,882 -2.6% 5,577,419 -4.7% -10.5%   JUL 6,024,821 6,206,639 3.0% 6,232,669 0.4% 6,113,620 -1.9% 5,719,908 -6.4% -5.1%   AUG 6,381,830 6,397,822 0.3% 6,476,776 2.7% 6,160,440 -4.9% - - - - - - - AUG 1,515,462 1,590,419 4.9% 1   OCT 773,893 781,879 1.0% 837,145 7.1% 886,612 5.8% 908,681 2.6% 17.4% NoV 13                                                                                                                                                                                                                                                 | ,683,387   7.4%   1,784,117   6.0%   1,765,236   -1.1%   19.79     ,903,432   11.6%   1,932,811   1.5%   1,996,221   3.3%   19.39     ,867,082   17.1%   1,900,743   1.8%   1,897,764   -0.2%   20.49     ,810,150   15.8%   1,814,954   0.3%   1,790,898   -1.3%   16.49     ,699,845   17.5%   1,686,597   -0.8%   1,778,063   5.4%   18.29     ,698,181   15.1%   1,725,647   1.6%   1,777,949   3.0%   27.09                                                                                                                                                                                                                                                                           |
| Las 6,101,011 6,101,021 10,103 6,100,011 10,103 6,100,010 10,103 6,100,010 10,103 6,100,010 10,103 6,100,101 10,103 6,100,101 10,103 6,100,101 10,103 6,100,101 10,103 6,100,101 10,103 6,100,101 10,103 6,100,101 10,103 6,100,101 10,103 6,100,101 10,103 6,100,101 10,103 6,100,101 10,103 6,100,101 10,103 6,100,101 10,103 6,100,101 10,103 6,100,101 10,103 6,100,101 10,103 6,100,101 10,103 6,100,101 10,103 6,100,101 1,2% 1,2% 1,0% 1,0% 1,0% 1,2% 1,0% 1,2% 1,0% 1,0% 1,2% 1,2% 1,2% 1,2% 1,2% 1,2% 1,2% 1,2% 1,2% 1,2% 1,2% 1,2% 1,2% 1,2% 1,2% 1,2% 1,2% 1,2% 1,2% 1,2% 1,2% 1,2% 1,2% 1,2% 1,2% 1,2% 1,2% 1,2% 1,2% 1,2% 1,2% 1,2% 1,2% 1,2%<                                                                                                                                                                                                                      | ,903,432   11.6%   1,932,811   1.5%   1,996,221   3.3%   19.3%     ,867,082   17.1%   1,900,743   1.8%   1,897,764   -0.2%   20.4%     ,810,150   15.8%   1,814,954   0.3%   1,790,898   -1.3%   16.4%     ,699,845   17.5%   1,686,597   -0.8%   1,778,063   5.4%   18.2%     ,698,181   15.1%   1,725,647   1.6%   1,777,949   3.0%   27.0%                                                                                                                                                                                                                                                                                                                                              |
| APR 6,445,422 6,470,131 0.4% 6,687,380 3.4% 6,564,892 -1.8% 6,097,604 -7.1% -5.4% APR 1,575,829 1,594,087 1.2% 1   JUN 6,231,084 6,141,707 -1.4% 6,008,363 -2.2% 5,849,882 -2.6% 5,577,419 -4.7% -10.5% JUN 1,504,918 1,446,176 -3.9% 1   JUL 6,024,821 6,206,639 3.0% 6,232,669 0.4% 6,113,620 -1.9% 5,771,908 -6.4% -5.1% JUL 1,400,466 1,475,744 5.4% 1   AUG 6,331,830 6,397,822 0.3% 6,579,651 2.8% 6,259,080 -4.9% -10.5% JUL 1,400,466 1,475,744 5.4% 1   SEP 6,532,365 6,309,027 -3.4% 6,476,776 2.7% 6,160,440 -4.9% -4.9% -10.5% SEP 1,515,462 1,590,419 4.9% 1   OCT 77,828,274 2.8% 78,383,965 0.7% 76,632,633 -2.2% 1010 15 1011 101                                                                                                                                                                                                                                | ,867,082   17.1%   1,900,743   1.8%   1,897,764   -0.2%   20.49     ,810,150   15.8%   1,814,954   0.3%   1,790,898   -1.3%   16.49     ,699,845   17.5%   1,686,597   -0.8%   1,778,063   5.4%   18.29     ,698,181   15.1%   1,725,647   1.6%   1,777,949   3.0%   27.09                                                                                                                                                                                                                                                                                                                                                                                                                 |
| Int 0.440, 822 0.440, 101 0.440 0.401, 001 0.440 0.401, 002 1100 0.001, 004 1110 0.440 1110 0.440 1110 0.440 1110 0.440 1110 0.440 1110 0.440 1110 0.440 1110 0.440 1110 0.440 1110 0.440 1110 0.440 1110 0.440 1110 0.440 1110 0.440 1110 0.440 1110 0.440 1110 0.440 1110 0.440 1110 0.440 1.440, 146 1100 0.440 1100 0.440 1100 0.440 1100 0.440 1100 0.440 1100 0.440 1100 0.440 1100 0.440 1100 1100 0.440 1100 1100 0.440 1.440 1100 1100 1100 1100 1100 1100 1100 1100 1100 1100 1100 1100 1100 1100 1100 1100 1100 1100 1100 1100 1100 1100 1100 1100 1100 1100 1100 <th>,810,150   15.8%   1,814,954   0.3%   1,790,898   -1.3%   16.4%     ,699,845   17.5%   1,686,597   -0.8%   1,778,063   5.4%   18.2%     ,698,181   15.1%   1,725,647   1.6%   1,777,949   3.0%   27.0%</th>                                                                                     | ,810,150   15.8%   1,814,954   0.3%   1,790,898   -1.3%   16.4%     ,699,845   17.5%   1,686,597   -0.8%   1,778,063   5.4%   18.2%     ,698,181   15.1%   1,725,647   1.6%   1,777,949   3.0%   27.0%                                                                                                                                                                                                                                                                                                                                                                                                                                                                                     |
| Imile G. 001,001 G. 000,001 G. 000,001 G. 000,000 L. 000 G. 001,000 G. 001,001 G. 000,001 G. 001,001 | ,699,845   17.5%   1,686,597   -0.8%   1,778,063   5.4%   18.29     ,698,181   15.1%   1,725,647   1.6%   1,777,949   3.0%   27.0%                                                                                                                                                                                                                                                                                                                                                                                                                                                                                                                                                         |
| ONN 0,537,647 0,147,107 1.4.8 0,000,005 2.2.8 0,000,002 2.0.8 0,001,002 2.0.8 0,001,002 1.0.9 1.0.97 1.0.97 1.0.97 1.0.97 1.0.97 1.0.97 1.0.97 1.0.97 1.0.97 1.0.97 1.0.97 1.0.97 1.0.97 1.0.97 1.0.97 1.0.97 1.0.97 1.0.97 1.0.97 1.0.97 1.0.97 1.0.97 1.0.97 1.0.97 1.0.97 1.0.97 1.0.97 1.0.97 1.0.97 1.0.97 1.0.97 1.0.97 1.0.97 1.0.97 1.0.97 1.0.97 1.0.97 1.0.97 1.0.97 1.0.97 1.0.97 1.0.97 1.0.97 1.0.97 1.0.97 1.0.97 1.0.97 1.0.97 1.0.97 1.0.97 1.0.97 1.0.97 1.0.97 1.0.97 1.0.97 1.0.97 1.0.97 1.0.97 1.0.97 1.0.97 1.0.97 1.0.97 1.0.97 1.0.97 1.0.97 1.0.97 1.0.97 1.0.97 1.0.97 1.0.97 1.0.97 1.0.97 1.0.97 1.0.97 1.0.97 1.0.97 1.0.97 1.0.97 1.0.97 1.0                                                                                                                                                                                                       | .698,181 15.1% 1,725,647 1.6% 1,777,949 3.0% 27.0%                                                                                                                                                                                                                                                                                                                                                                                                                                                                                                                                                                                                                                         |
| OLL 0,22,26,1 0,20,000 0,30,0 0,222,000 0,410,0 1,30,0 0,410,00 0,410,00 0,410,00 0,410,00 0,410,00 0,410,00 0,410,00 0,410,00 0,410,00 0,410,00 0,410,00 0,410,00 0,410,00 0,410,00 0,410,00 0,410,00 0,410,00 0,410,00 0,410,00 0,410,00 5,3%,0 1   AUG 6,381,830 6,397,822 0.3% 6,579,651 2.8% 6,259,080 -4.9% 5,709,703 -8.8% -10.5% AUG 1,523,878 1,604,091 5.3%,0 1   SEP 6,532,365 6,309,027 -3.4% 6,476,776 2.7% 6,160,440 -4.9% - - - 5 3 1 5 5 7 7 7 7 7 7 6,632,633 -2.2% - - - 100/14 18,134,784 18,706,102 3.2% 21   Mover Variance </th <th></th>                                                                                                                                                                                                               |                                                                                                                                                                                                                                                                                                                                                                                                                                                                                                                                                                                                                                                                                            |
| Nover Variance Va                                                                                              | 757 105 0 59/ 1 7/1 602 0 09/ 1 720 701 0 79/ 12 59                                                                                                                                                                                                                                                                                                                                                                                                                                                                                                                                                                                                                                        |
| SEP 0.532,305 0.309,027 -3.4% 0.476,776 2.7% 0.100,440 -4.9%   TOTAL 75,723,805 77,828,274 2.8% 78,383,965 0.7% 76,632,633 -2.2%   Mover Variance Variance Variance Variance Variance Variance   FY 11 FY 12 11 to 12 FY 13 12 to 13 FY 14 13 to 14 FY 15 14 to 15 11 to 15 STS Variance   OCT 773,893 781,879 1.0% 837,145 7.1% 885,612 5.8% 908,681 2.6% 17.4% OCT 137,417 139,730 1.7%   NOV 742,228 736,247 -0.8% 803,831 9.2% 796,012 -1.0% 768,595 -3.4% 3.6% NOV 129,501 136,597 5.5%   DEC 712,394 724,504 1.7% 755,040 4.2% 819,462 8.5% 859,907 4.9% 20.7% JAN 127,832 137,499 7.6%                                                                                                                                                                                                                                                                                    | ,/5/,105 9.5% 1,/41,092 -0.9% 1,/29,/01 -0.7% 15.5%                                                                                                                                                                                                                                                                                                                                                                                                                                                                                                                                                                                                                                        |
| Mover   Variance   FY 11   FY 12   11 to 12   FY 13   12 to 13   FY 14   13 to 14   FY 15   14 to 15   11 to 15   OCT   T37,893   781,879   1.0%   837,145   7.1%   885,612   5.8%   908,681   2.6%   17.4%   OCT   137,417   139,730   1.7%     NOV   742,228   736,247   -0.8%   803,831   9.2%   796,012   -1.0%   768,595   -3.4%   3.6%   NoV   129,501   136,597   5.5%     DEC   712,394   724,504   1.7%   755,040   4.2%   819,462   8.5%   859,907   4.9%   20.7%   DEC   119,648   130,079   8.7%                                                                                  | ,731,647 8.9% 1,822,047 5.2%                                                                                                                                                                                                                                                                                                                                                                                                                                                                                                                                                                                                                                                               |
| FY 11   FY 12   11 to 12   FY 13   12 to 13   FY 14   13 to 14   FY 15   14 to 15   11 to 15   FY 11   FY 12   11 to 12   FY 13   12 to 13   FY 14   13 to 14   FY 15   14 to 15   11 to 15   FY 11   FY 12   11 to 12   FY 13   12 to 13   FY 14   13 to 14   FY 15   14 to 15   11 to 15   FY 11   FY 12   11 to 12   FY 12   11 to 12   FY 12   11 to 12   FY 13   12 to 13   FY 14   13 to 14   FY 15   14 to 15   11 to 15   OCT   137,417   139,730   1.7%     NOV   742,228   736,247   -0.8%   803,831   9.2%   796,012   -1.0%   768,595   -3.4%   3.6%   NOV   129,501   136,597   5.5%     DEC   712,394   724,504   1.7%   755,040   4.2%   819,462   8.5%   859,907   4.9%   20.7%   DEC   119,648   130,079   8.7%     JAN   759,232   744,511   -1.9% <td< th=""><th>,038,404 12.5% 21,592,663 2.6%</th></td<>                                                    | ,038,404 12.5% 21,592,663 2.6%                                                                                                                                                                                                                                                                                                                                                                                                                                                                                                                                                                                                                                                             |
| FY 11   FY 12   11 to 12   FY 13   12 to 13   FY 14   13 to 14   FY 15   14 to 15   11 to 15   FY 11   FY 12   11 to 12   FY 13   12 to 13   FY 14   13 to 14   FY 15   14 to 15   11 to 15   FY 11   FY 12   11 to 12   FY 11   FY 12   11 to 12   FY 13   12 to 13   FY 14   13 to 14   FY 15   14 to 15   11 to 15   11 to 15   FY 11   FY 12   11 to 12   FY 13   10 to 13   FY 14   13 to 14   FY 15   14 to 15   11 to 15   10 to 15   FY 11   FY 12   11 to 12   FY 13   10 to 12   FY 13   10 to 13   FY 14   13 to 14   FY 15   14 to 15   11 to 15   11 to 15   0CT   137,417   139,730   1.7%     NOV   742,228   736,247   -0.8%   803,831   9.2%   796,012   -1.0%   768,595   -3.4%   3.6%   NOV   129,501   136,597   5.5%     JAN   759,232   744,511   -1.9%   835,870   <                                                                                      |                                                                                                                                                                                                                                                                                                                                                                                                                                                                                                                                                                                                                                                                                            |
| OCT   773,893   781,879   1.0%   837,145   7.1%   885,612   5.8%   908,681   2.6%   17.4%   OCT   137,417   139,730   1.7%     NOV   742,228   736,247   -0.8%   803,831   9.2%   796,012   -1.0%   768,595   -3.4%   3.6%   NOV   129,501   136,597   5.5%     DEC   712,394   724,504   1.7%   755,040   4.2%   819,462   8.5%   859,907   4.9%   20.7%   DEC   119,648   130,079   8.7%     JAN   759,232   744,511   -1.9%   835,870   12.3%   836,770   0.1%   847,910   1.3%   11.7%   JAN   127,832   137,499   7.6%                                                                                                                                                                                                                                                                                                                                                      | Variance Variance Variance Variance                                                                                                                                                                                                                                                                                                                                                                                                                                                                                                                                                                                                                                                        |
| NOV   742,228   736,247   -0.8%   803,831   9.2%   796,012   -1.0%   768,595   -3.4%   3.6%   NOV   129,501   136,597   5.5%     DEC   712,394   724,504   1.7%   755,040   4.2%   819,462   8.5%   859,907   4.9%   20.7%   DEC   119,648   130,079   8.7%     JAN   759,232   744,511   -1.9%   835,870   12.3%   836,770   0.1%   847,910   1.3%   11.7%   JAN   127,832   137,499   7.6%                                                                                                                                                                                                                                                                                                                                                                                                                                                                                     | 13   12 to 13   FY 14   13 to 14   FY 15   14 to 15   11 to 15                                                                                                                                                                                                                                                                                                                                                                                                                                                                                                                                                                                                                             |
| DEC   712,394   724,504   1.7%   755,040   4.2%   819,462   8.5%   859,907   4.9%   20.7%   DEC   119,648   130,079   8.7%     JAN   759,232   744,511   -1.9%   835,870   12.3%   836,770   0.1%   847,910   1.3%   11.7%   JAN   127,832   137,499   7.6%                                                                                                                                                                                                                                                                                                                                                                                                                                                                                                                                                                                                                      | 154,621 10.7% 153,704 -0.6% 153,078 -0.4% 11.4%                                                                                                                                                                                                                                                                                                                                                                                                                                                                                                                                                                                                                                            |
| JAN 759,232 744,511 -1.9% 835,870 12.3% 836,770 0.1% 847,910 1.3% 11.7% JAN 127,832 137,499 7.6%                                                                                                                                                                                                                                                                                                                                                                                                                                                                                                                                                                                                                                                                                                                                                                                 | 140,645 3.0% 134,997 -4.0% 129,387 -4.2% -0.1%                                                                                                                                                                                                                                                                                                                                                                                                                                                                                                                                                                                                                                             |
|                                                                                                                                                                                                                                                                                                                                                                                                                                                                                                                                                                                                                                                                                                                                                                                                                                                                                  | 131,574 1.1% 130,639 -0.7% 131,759 0.9% 10.1%                                                                                                                                                                                                                                                                                                                                                                                                                                                                                                                                                                                                                                              |
| FEB 723,244 762,468 5.4% 766,316 0.5% 831,367 8.5% 776,527 -6.6% 7.4% FEB 125,639 139,292 10.9%                                                                                                                                                                                                                                                                                                                                                                                                                                                                                                                                                                                                                                                                                                                                                                                  | 143,112 4.1% 136,999 -4.3% 135,316 -1.2% 5.9%                                                                                                                                                                                                                                                                                                                                                                                                                                                                                                                                                                                                                                              |
|                                                                                                                                                                                                                                                                                                                                                                                                                                                                                                                                                                                                                                                                                                                                                                                                                                                                                  | 136,713 -1.9% 132,611 -3.0% 129,622 -2.3% 3.2%                                                                                                                                                                                                                                                                                                                                                                                                                                                                                                                                                                                                                                             |
| MAR 848,970 884,318 4.2% 902,678 2.1% 950,840 5.3% 980,141 3.1% 15.5% MAR 141,992 146,831 3.4%                                                                                                                                                                                                                                                                                                                                                                                                                                                                                                                                                                                                                                                                                                                                                                                   | 144,102 -1.9% 141,053 -2.1% 144,017 2.1% 1.4%                                                                                                                                                                                                                                                                                                                                                                                                                                                                                                                                                                                                                                              |
| APR 779,519 753,146 -3.4% 786,015 4.4% 806,409 2.6% 835,099 3.6% 7.1% APR 135,881 140,397 3.3%                                                                                                                                                                                                                                                                                                                                                                                                                                                                                                                                                                                                                                                                                                                                                                                   | 11,102 11,000 21,70 11,101 21,70 11,                                                                                                                                                                                                                                                                                                                                                                                                                                                                                                                                                                                                                                                       |
| MAY 756,004 768,700 1.7% 764,493 -0.5% 789,168 3.2% 755,966 -4.2% 0.0% MAY 137,012 147,984 8.0%                                                                                                                                                                                                                                                                                                                                                                                                                                                                                                                                                                                                                                                                                                                                                                                  | 148,182   5.5%   145,869   -1.6%   144,187   -1.2%   6.1%                                                                                                                                                                                                                                                                                                                                                                                                                                                                                                                                                                                                                                  |
| JUN 766,173 747,354 -2.5% 800,003 7.0% 770,303 -3.7% 771,743 0.2% 0.7% JUN 135,500 137,645 1.6%                                                                                                                                                                                                                                                                                                                                                                                                                                                                                                                                                                                                                                                                                                                                                                                  | , , , , ,                                                                                                                                                                                                                                                                                                                                                                                                                                                                                                                                                                                                                                                                                  |
| JUL 766,799 754,501 -1.6% 787,453 4.4% 823,317 4.6% 821,465 -0.2% 7.1% JUL 126,631 138,655 9.5%                                                                                                                                                                                                                                                                                                                                                                                                                                                                                                                                                                                                                                                                                                                                                                                  | 148,182 5.5% 145,869 -1.6% 144,187 -1.2% 6.19                                                                                                                                                                                                                                                                                                                                                                                                                                                                                                                                                                                                                                              |
| AUG 783,616 724,021 -7.6% 757,563 4.6% 805,298 6.3% 803,236 -0.3% 2.5% AUG (1) 137,207 139,472 1.7%                                                                                                                                                                                                                                                                                                                                                                                                                                                                                                                                                                                                                                                                                                                                                                              | 148,182   5.5%   145,869   -1.6%   144,187   -1.2%   6.19     147,829   -0.1%   144,428   -2.3%   137,144   -5.0%   0.19                                                                                                                                                                                                                                                                                                                                                                                                                                                                                                                                                                   |
| SEP 755,038 720,782 -4.5% 775,004 7.5% 798,525 3.0% SEP 138,955 138,180 -0.6%                                                                                                                                                                                                                                                                                                                                                                                                                                                                                                                                                                                                                                                                                                                                                                                                    | 148,182   5.5%   145,869   -1.6%   144,187   -1.2%   6.19     147,829   -0.1%   144,428   -2.3%   137,144   -5.0%   0.19     137,192   -0.3%   136,444   -0.5%   138,102   1.2%   1.99     142,070   2.5%   140,285   -1.3%   138,596   -1.2%   9.49                                                                                                                                                                                                                                                                                                                                                                                                                                       |
| TOTAL 9,167,109 9,102,431 -0.7% 9,571,411 5.2% 9,913,083 3.6% TOTAL 1,593,215 1,672,361 5.0%                                                                                                                                                                                                                                                                                                                                                                                                                                                                                                                                                                                                                                                                                                                                                                                     | 148,182   5.5%   145,869   -1.6%   144,187   -1.2%   6.19     147,829   -0.1%   144,428   -2.3%   137,144   -5.0%   0.19     137,192   -0.3%   136,444   -0.5%   138,102   1.2%   1.99     142,070   2.5%   140,285   -1.3%   138,596   -1.2%   9.49                                                                                                                                                                                                                                                                                                                                                                                                                                       |