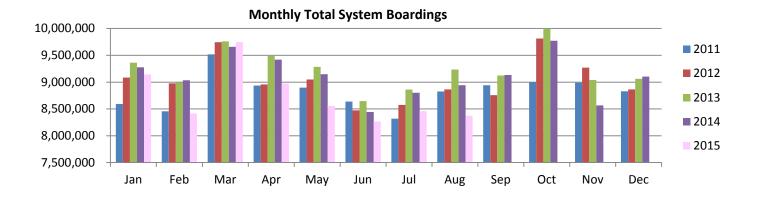

# ALL-MODES COMBINED TOTAL MONTHLY RIDERSHIP COMPARISONS BY FISCAL YEAR

|         | Fiscal Years |             |             |             |           | Variances |          |          |          |          |
|---------|--------------|-------------|-------------|-------------|-----------|-----------|----------|----------|----------|----------|
| Month   | FY 10-11     | FY 11-12    | FY 12-13    | FY 13-14    | FY 14-15  | 11 TO 12  | 12 TO 13 | 13 TO 14 | 14 TO 15 | 11 TO 15 |
| Oct     | 8,838,476    | 9,002,012   | 9,813,214   | 10,068,544  | 9,771,384 | 1.9%      | 9.0%     | 2.6%     | -3.0%    | 10.6%    |
| Nov     | 8,489,529    | 8,990,810   | 9,269,022   | 9,041,288   | 8,566,872 | 5.9%      | 3.1%     | -2.5%    | -5.2%    | 0.9%     |
| Dec     | 8,164,813    | 8,829,398   | 8,863,734   | 9,060,265   | 9,101,659 | 8.1%      | 0.4%     | 2.2%     | 0.5%     | 11.5%    |
| Jan     | 8,593,756    | 9,085,398   | 9,362,506   | 9,274,756   | 9,144,662 | 5.7%      | 3.1%     | -0.9%    | -1.4%    | 6.4%     |
| Feb     | 8,454,599    | 8,978,926   | 8,996,370   | 9,033,111   | 8,359,779 | 6.2%      | 0.2%     | 0.4%     | -7.5%    | -1.1%    |
| Mar     | 9,517,767    | 9,744,223   | 9,758,224   | 9,658,965   | 9,746,143 | 2.4%      | 0.1%     | -1.0%    | 0.9%     | 2.4%     |
| Apr     | 8,936,651    | 8,957,761   | 9,488,659   | 9,417,913   | 8,974,654 | 0.2%      | 5.9%     | -0.7%    | -4.7%    | 0.4%     |
| Мау     | 8,898,580    | 9,048,405   | 9,284,569   | 9,147,389   | 8,558,391 | 1.7%      | 2.6%     | -1.5%    | -6.4%    | -3.8%    |
| Jun     | 8,637,675    | 8,472,882   | 8,645,403   | 8,443,226   | 8,265,327 | -1.9%     | 2.0%     | -2.3%    | -2.1%    | -4.3%    |
| Jul     | 8,318,717    | 8,575,539   | 8,860,373   | 8,802,869   | 8,457,918 | 3.1%      | 3.3%     | -0.6%    | -3.9%    | 1.7%     |
| Aug (1) | 8,826,531    | 8,865,406   | 9,234,850   | 8,942,655   | 8,372,809 | 0.4%      | 4.2%     | -3.2%    | -6.4%    | -5.1%    |
| Sep     | 8,941,820    | 8,758,408   | 9,125,077   | 8,923,721   |           | -2.1%     | 4.2%     | -2.2%    |          |          |
| Total   | 104,618,914  | 107,309,168 | 110,702,001 | 109,814,701 |           | 2.6%      | 3.2%     | -0.8%    |          |          |

# TOTAL MONTHLY AND AVERAGE WEEKDAY RIDERSHIP YEAR OVER YEAR COMPARISON CHARTS – ALL MODES COMBINED