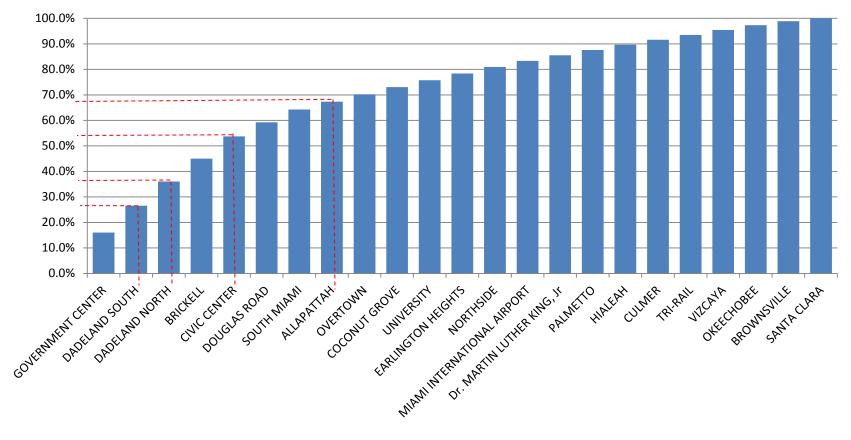

# "TOP 10 / BOTTOM 10" BUS ROUTES AVERAGE WEEKDAY RIDERSHIP PERFORMANCE YEAR OVER YEAR COMPARISONS

|                               |         |        | Absolute  |        |
|-------------------------------|---------|--------|-----------|--------|
| Route                         | Aug-15  | Aug-14 | Delta (1) | Delta  |
|                               | 2 1 1 2 | 1.010  | 204       | 16.20/ |
| 150-MIAMI BEACH AIRPORT FLYER | 2,113   | 1,819  | 294       | 16.2%  |
| 12                            | 3,058   | 2,909  | 149       | 5.1%   |
| 62                            | 3,170   | 3,021  | 149       | 4.9%   |
| 301-DADE MONROE EXPRESS       | 1,026   | 918    | 108       | 11.8%  |
| 107 - G                       | 1,972   | 1,872  | 99        | 5.3%   |
| 207(7st)-LITTLE HAVANA CIRC   | 1,762   | 1,693  | 68        | 4.0%   |
| 36                            | 2,863   | 2,805  | 58        | 2.1%   |
| 200-CUTLER BAY LOCAL          | 110     | 86     | 24        | 28.1%  |
| 302-CARD SOUND EXPRESS        | 86      | 65     | 21        | 32.5%  |
| 286-NORTH POINTE CIRC         | 132     | 121    | 11        | 9.2%   |
| 11                            | 11,001  | 12,292 | -1,291    | -10.5% |
|                               | -       | ,      |           |        |
| 112 - L                       | 9,769   | 10,682 | -914      |        |
| 27                            | 8,551   | 9,350  | -800      | -8.6%  |
| 8                             | 6,983   | 7,688  | -706      | -9.2%  |
| 38                            | 7,071   | 7,770  | -699      | -9.0%  |
| 123-SOUTH BEACH LOCAL         | 3,071   | 3,710  | -639      | -17.2% |
| 119 - S                       | 12,644  | 13,256 | -612      | -4.6%  |
| 120-SOUTH BEACH MAX           | 7,719   | 8,274  | -555      | -6.7%  |
| 183                           | 3,601   | 4,119  | -518      | -12.6% |
| 77                            | 9,466   | 9,962  | -496      | -5.0%  |