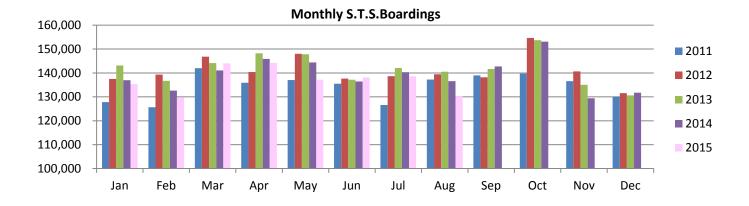

|
| Financial District | 1,513  | 1,345  | 168                   | 12.5%            |
|                    |        |        |                       |                  |
| Miami Avenue       | 534    | 849    | -315                  | -37.1%           |
| Omni               | 2,383  | 2,625  | -241                  | -9.2%            |
| Wilkie D. Ferguson | 752    | 956    | -203                  | -21.3%           |
| Government Center  | 7,928  | 8,128  | -200                  | -2.5%            |
| Park West          | 307    | 387    | -80                   | -20.7%           |

(1) Averages rounded to the nearest boarding

Special Transportation Services





### TOTAL MONTHLY AND AVERAGE WEEKDAY RIDERSHIP YEAR OVER YEAR COMPARISON CHARTS – SPECIAL TRANSPORTATION SERVICES (S.T.S.)



Average Weekday S.T.S. Boardings 6,500 2011 6,000 2012 5,500 2013 5,000 2014 4,500 2015 4,000 Sep Jan Feb Mar Apr May Jun Jul Aug Oct Nov Dec