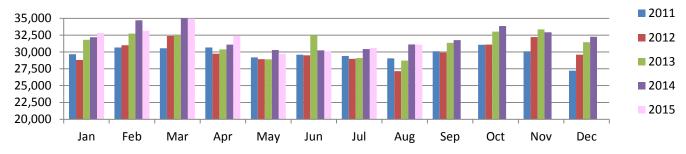

# TOTAL MONTHLY AND AVERAGE WEEKDAY RIDERSHIP YEAR OVER YEAR COMPARISON CHARTS – ALL MODES COMBINED

#### August 2015