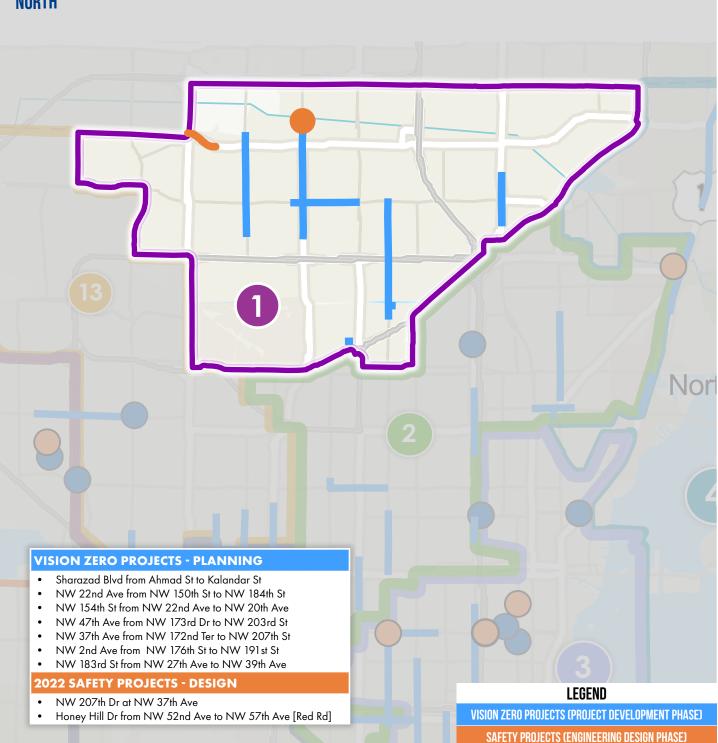

## Identified Safety and Vision Zero Crash Locations DISTRICT 1







## Identified Safety and Vision Zero Crash Locations DISTRICT 2



SAFETY PROJECTS (ENGINEERING DESIGN PHASE)



## VISION ZER

### Identified Safety and Vision Zero Crash Locations DISTRICT 3



**CLICK HERE FOR DISTRICT SURVEY** 

## Identified Safety and Vision Zero Crash Locations DISTRICT 4





**CLICK HERE FOR DISTRICT SURVEY** 

## VISION ZER

### Identified Safety and Vision Zero Crash Locations DISTRICT 5





**CLICK HERE FOR DISTRICT SURVEY** 



## Identified Safety and Vision Zero Crash Locations DISTRICT 6





**CLICK HERE FOR DISTRICT SURVEY** 



**CLICK HERE FOR DISTRICT SURVEY** 

### Identified Safety and Vision Zero Crash Locations DISTRICT 8







### Identified Safety and Vision Zero Crash Locations DISTRICT 9

| NORTH