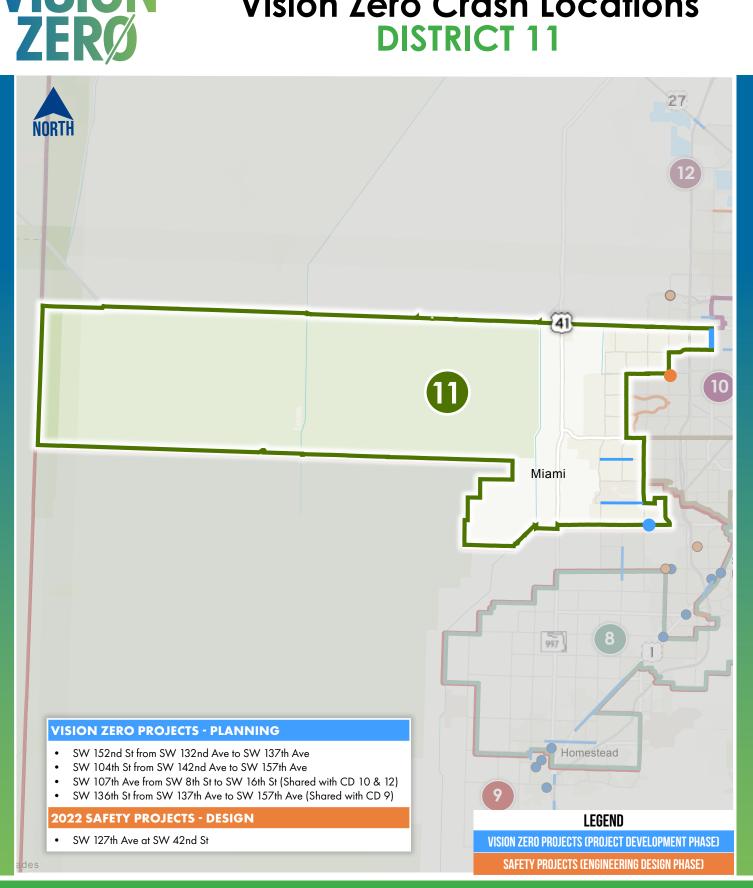

## Identified Safety and Vision Zero Crash Locations **DISTRICT 11**

**MIAMI-DADE COUNTY** 

**CLICK HERE FOR DISTRICT SURVEY** 

MIAMIDADE COUNTY