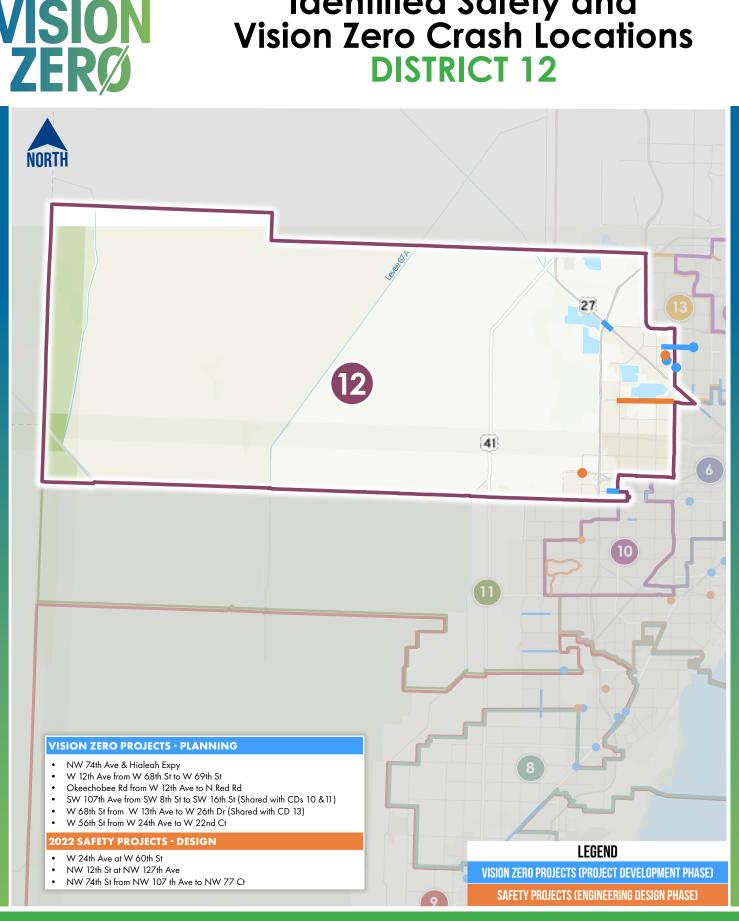

## Identified Safety and Vision Zero Crash Locations **DISTRICT 12**

**MIAMI-DADE COUNTY** 

**CLICK HERE FOR DISTRICT SURVEY** 

MIAMIDADE COUNTY