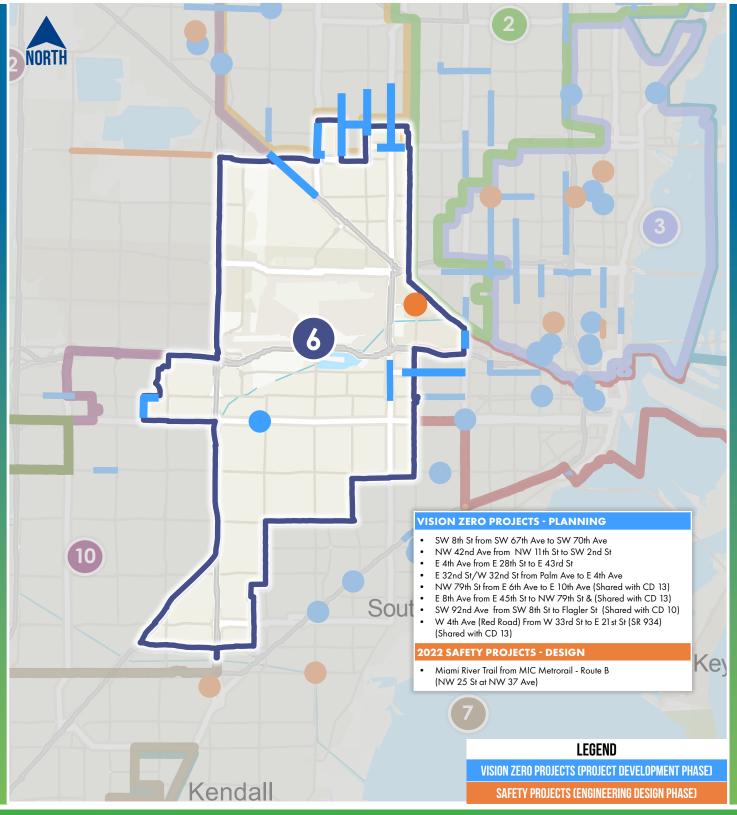

## Identified Safety and Vision Zero Crash Locations DISTRICT 1







## Identified Safety and Vision Zero Crash Locations DISTRICT 2



SAFETY PROJECTS (ENGINEERING DESIGN PHASE)



## VISION ZER

### Identified Safety and Vision Zero Crash Locations DISTRICT 3



**CLICK HERE FOR DISTRICT SURVEY** 

## Identified Safety and Vision Zero Crash Locations DISTRICT 4





**CLICK HERE FOR DISTRICT SURVEY** 

## VISION ZER

### Identified Safety and Vision Zero Crash Locations DISTRICT 5





**CLICK HERE FOR DISTRICT SURVEY** 



## Identified Safety and Vision Zero Crash Locations DISTRICT 6





**CLICK HERE FOR DISTRICT SURVEY** 



**CLICK HERE FOR DISTRICT SURVEY** 

### Identified Safety and Vision Zero Crash Locations DISTRICT 8







### Identified Safety and Vision Zero Crash Locations DISTRICT 9

| NORTH