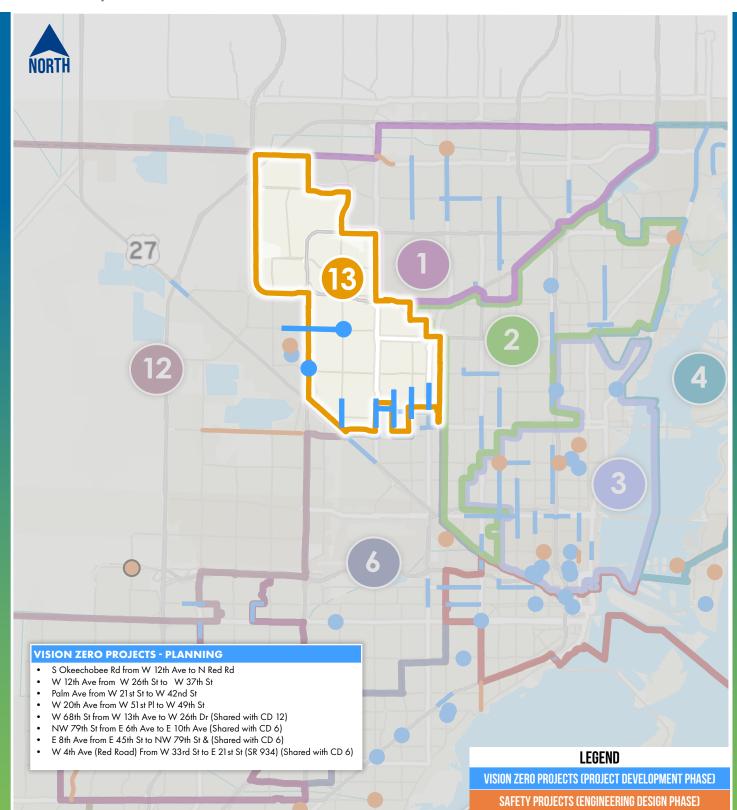

|





## Identified Safety and Vision Zero Crash Locations DISTRICT 10





## Identified Safety and Vision Zero Crash Locations **DISTRICT 11**



**MIAMI-DADE COUNTY** 

**CLICK HERE FOR DISTRICT SURVEY** 

MIAMIDADE COUNTY

## Identified Safety and Vision Zero Crash Locations **DISTRICT 12**

**MIAMI-DADE COUNTY** 



**CLICK HERE FOR DISTRICT SURVEY** 

MIAMIDADE COUNTY

## Identified Safety and Vision Zero Crash Locations DISTRICT 13