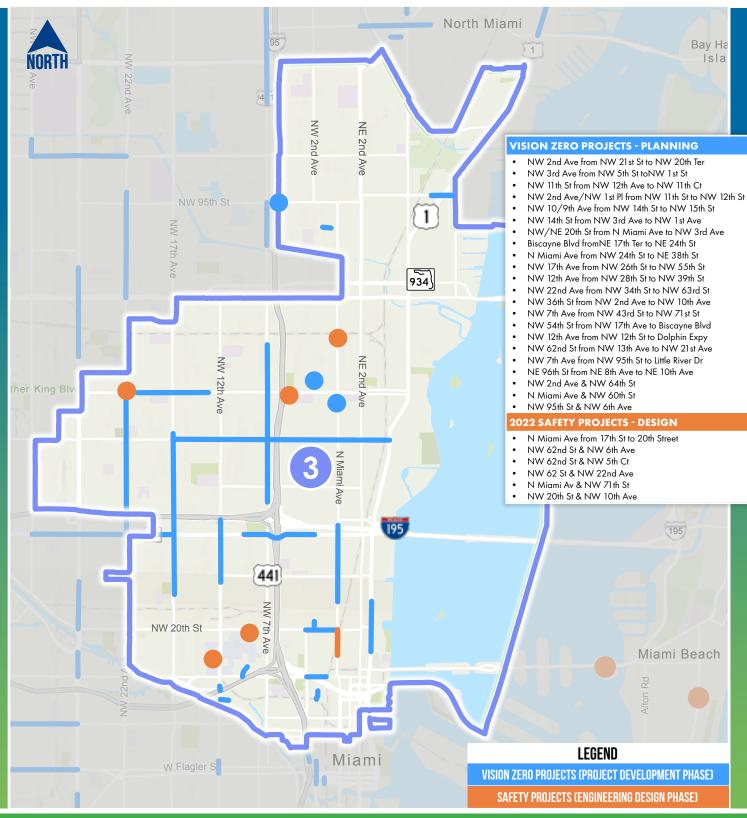

### Identified Safety and Vision Zero Crash Locations DISTRICT 3

**CLICK HERE FOR DISTRICT SURVEY** 