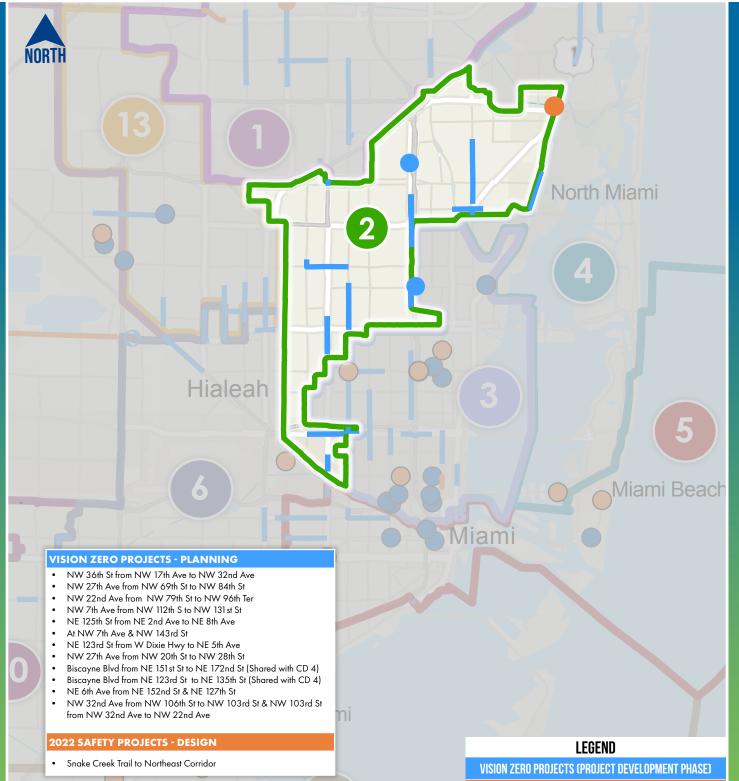

## Identified Safety and Vision Zero Crash Locations DISTRICT 2

SAFETY PROJECTS (ENGINEERING DESIGN PHASE)