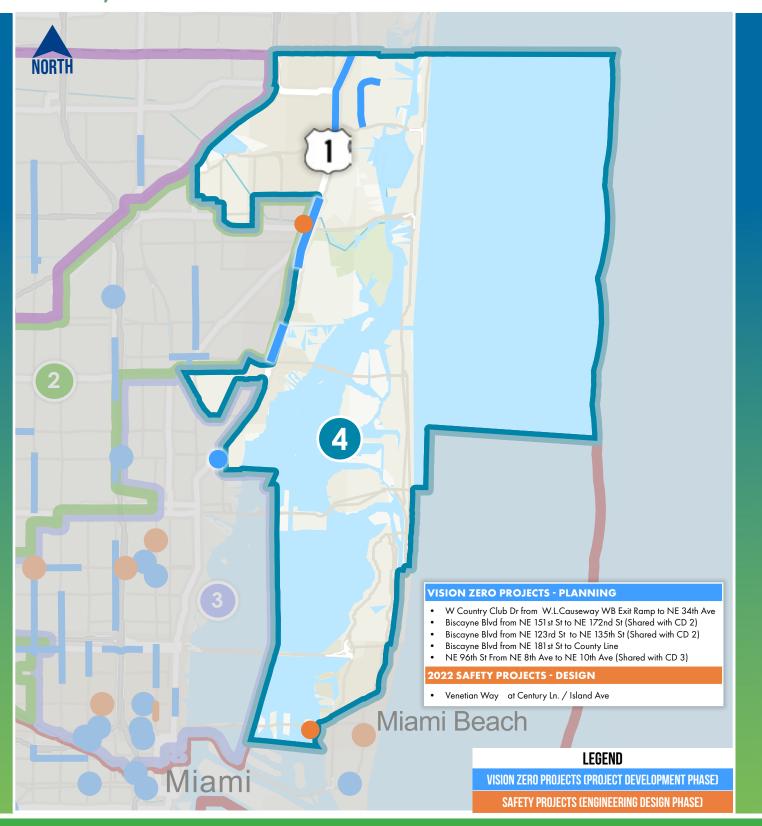

## Identified Safety and Vision Zero Crash Locations DISTRICT 4

**CLICK HERE FOR DISTRICT SURVEY** 