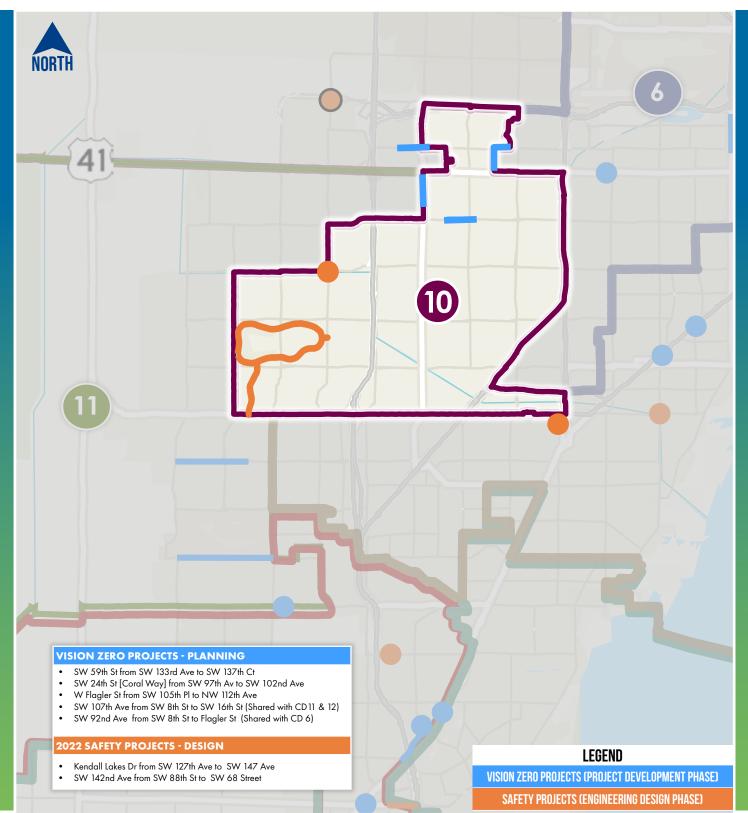

|





## Identified Safety and Vision Zero Crash Locations DISTRICT 10





## Identified Safety and Vision Zero Crash Locations **DISTRICT 11**



**MIAMI-DADE COUNTY** 

**CLICK HERE FOR DISTRICT SURVEY** 

MIAMIDADE COUNTY

## Identified Safety and Vision Zero Crash Locations **DISTRICT 12**

**MIAMI-DADE COUNTY** 



**CLICK HERE FOR DISTRICT SURVEY** 

MIAMIDADE COUNTY

## Identified Safety and Vision Zero Crash Locations DISTRICT 13