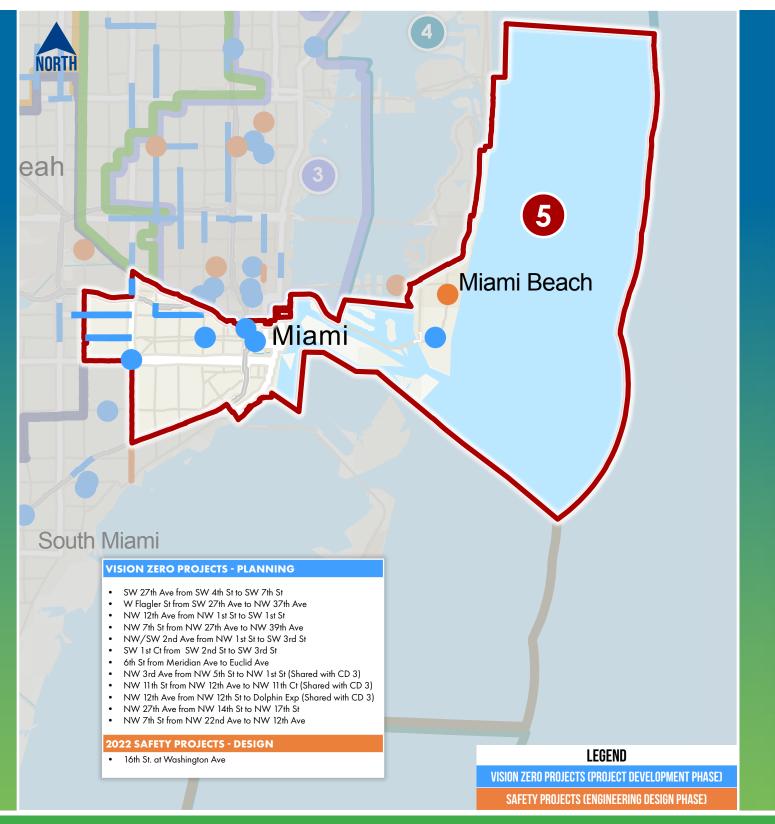

### Identified Safety and Vision Zero Crash Locations DISTRICT 5

**CLICK HERE FOR DISTRICT SURVEY** 