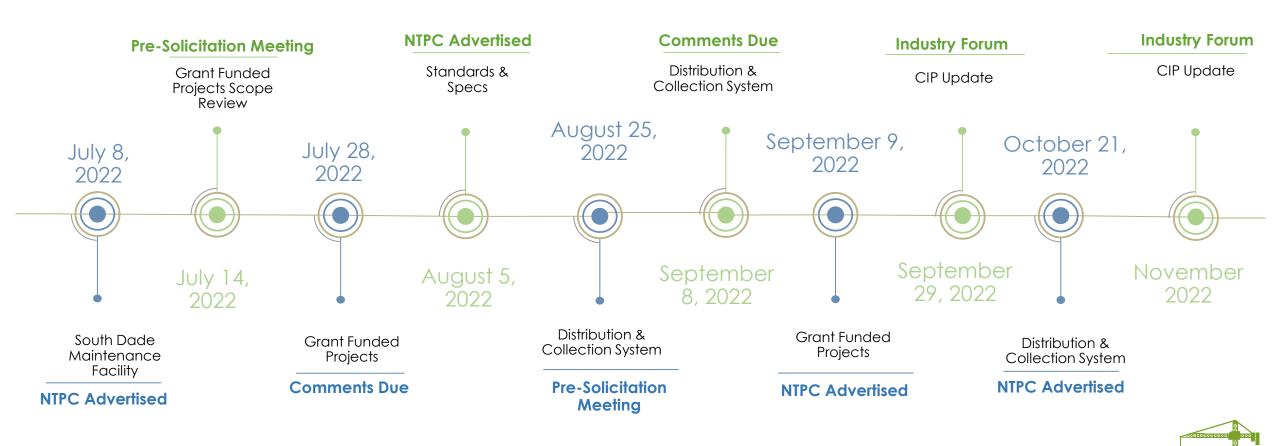

| April 2027                                                                            |



#### **A&E Contracts**







#### **Grant Funded Projects**

Design Services for the Water and Wastewater Plants (Grants)

- One Contract \$10
   Million
   Design Services for the
   Distribution & Collection
   System (Grants)
- One Contract \$10
   Million



#### Distribution & Collection System

- Five Set Aside SBE Contracts - \$3 Million each
- Ten Contracts \$6
   Million each



#### **Water Plants**

Three Contracts - \$10 Million each



#### **Wastewater Plants**

Three Contracts - \$10
 Million each



\*Contingent on BCC Budget Approval

### Important Dates



# Agenda for Next Meeting

- ✓ FY 21-22 Year End Report
- ✓ FY 22-23 Goals
- ✓ Water Reset Work Plan
- ✓ Advanced Metering Infrastructure
- ✓ Updated Schedule of Solicitations
- ✓ Update on Program Work Plans
- ✓ Update on Infrastucture Investment