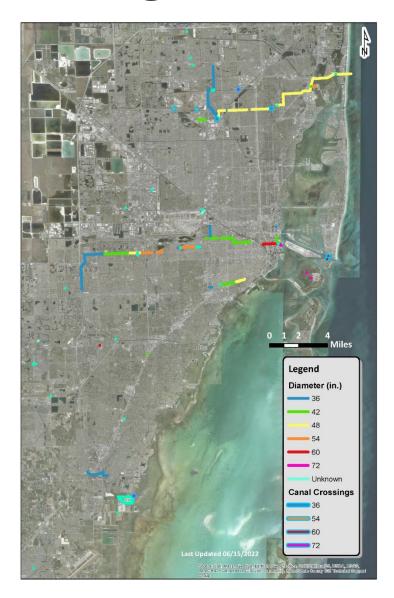

# Large Diameter FM R&R

| Force Mains (on land) |              | Canal Crossings |          |              |             |
|-----------------------|--------------|-----------------|----------|--------------|-------------|
| Diameter              | Total Length | Cost            | Diameter | Total Length | Cost        |
|                       | (LF)         | (\$)            |          | (LF)         | (\$)        |
| 36"                   | 52,775       | \$48,000,000    | 36"      | 246          | \$1,000,000 |
| 42"                   | 36,968       | \$42,000,000    | 42"      | -            | -           |
| 48"                   | 62,953       | \$87,000,000    | 48"      | -            | -           |
| 54"                   | 16,430       | \$28,000,000    | 54"      | 228          | \$1,000,000 |
| 60"                   | 4,251        | \$9,000,000     | 60"      | 1,537        | \$4,000,000 |
| 66"                   | -            | -               | 66"      | -            | -           |
| 72"                   | 2,273        | \$7,000,000     | 72"      | 234          | \$1,000,000 |
| 78"                   | -            | -               | 78"      | -            | -           |
| 84"                   | -            | -               | 84"      | -            | -           |
| 96"                   | -            | -               | 96"      | -            | -           |
| Unknown               | 1,080        | -               | Unknown  | -            | -           |
| TOTALS                | 176,730      | \$221,000,000   | TOTALS   | 2,245        | \$7,000,000 |