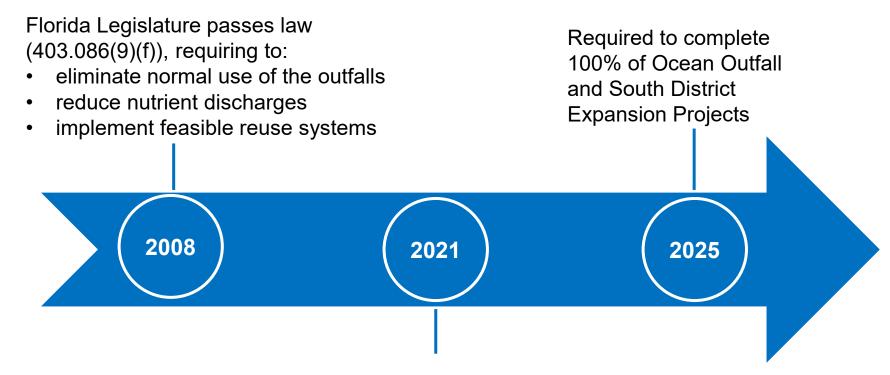

# Ocean Outfall Legislation

To comply with State of Florida legislation requiring elimination of ocean outfalls to dispose of treated wastewater

# Ocean Outfall Legislation

Miami-Dade County
meets its
regulatory and
environmental
obligations to the
Florida Legislature

#### 12.5% completed

Expenditure to Date: \$0.3 Billion

Remaining to Complete: \$2.1 Billion