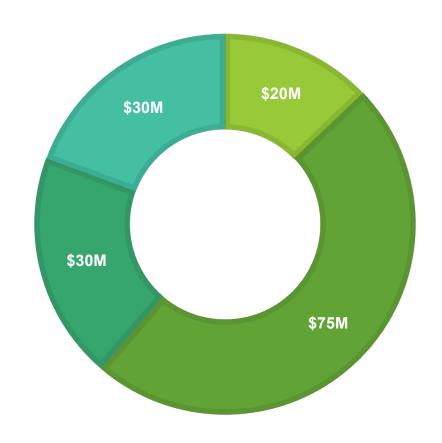

#### **A&E Contracts**

#### **Grant Funded Projects**

Design Services for the Water and Wastewater Plants (Grants)

- One Contract \$10
   Million
   Design Services for the
   Distribution & Collection
   System (Grants)
- One Contract \$10
   Million

#### Distribution & Collection System

- Five Set Aside SBE Contracts - \$3 Million each
- Ten Contracts \$6
   Million each

#### **Water Plants**

Three Contracts - \$10 Million each

#### **Wastewater Plants**

Three Contracts - \$10
 Million each

\*Contingent on BCC Budget Approval