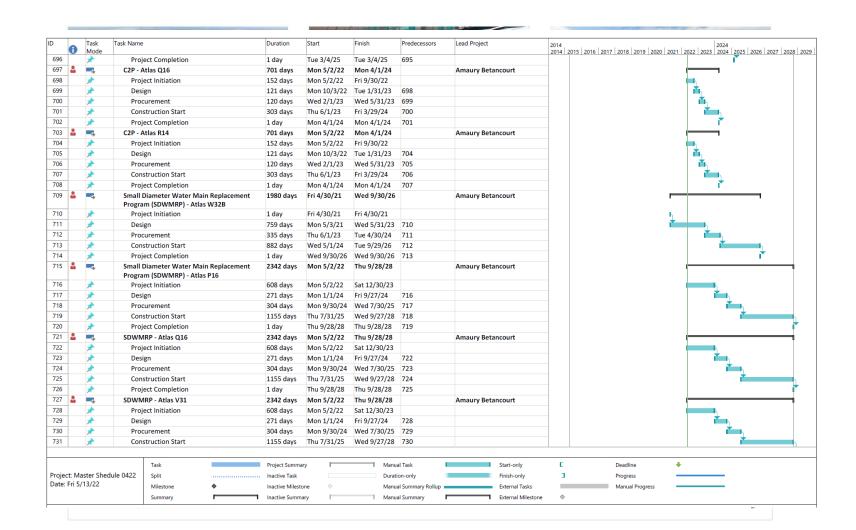

# CONNECT PROTECT

| Atlas | Estimated<br>quantity of<br>septic systems<br>(SS) | Complete pre-<br>design | Complete<br>design | Complete<br>construction |
|-------|----------------------------------------------------|-------------------------|--------------------|--------------------------|
| D8/E8 | 38                                                 | Complete                | Complete           | November 2022            |
| J11   | 446                                                | September 2022          | May 2024           | February 2026            |
| B1    | 70                                                 | October 2022            | June 2023          | February 2024            |
| S14   | 115                                                | October 2022            | July 2023          | May 2024                 |
| H11   | 360                                                | October 2022            | March 2024         | September 2025           |
| J12   | 190                                                | October 2022            | October 2023       | October 2024             |
| Q16   | 44                                                 | October 2022            | May 2023           | December 2023            |
| R14   | 55                                                 | September 2022          | April 2023         | December 2023            |
| C2    | 58                                                 | February 2024           | September<br>2024  | May 2025                 |
| M12   | 32                                                 | January 2023            | August 2023        | February 2024            |
| T14   | 34                                                 | January 2023            | August 2023        | March 2024               |
| P12   | 24                                                 | January 2023            | July 2023          | February 2024            |
| J10   | 499                                                | April 2023              | February 2025      | December 2026            |
| Н9    | 90                                                 | March 2023              | November 2023      | August 2024              |

# Small Water Main Replacement

| Atlas | Estimated linear<br>footage of water<br>main to be<br>replaced | Complete pre-<br>design | Complete design                                                                                                                            | Complete<br>construction                                                              |
|-------|----------------------------------------------------------------|-------------------------|--------------------------------------------------------------------------------------------------------------------------------------------|---------------------------------------------------------------------------------------|
| W32   | 102,053                                                        | Complete                | <ul> <li>August 2024         <ul> <li>(W32A&amp;B)</li> </ul> </li> <li>February 2025         <ul> <li>(W32C&amp;D)</li> </ul> </li> </ul> | <ul><li>February 2026<br/>(W32A&amp;B)</li><li>August 2026<br/>(W32C&amp;D)</li></ul> |
| P16   | 104,776                                                        | October 2022            | February 2025                                                                                                                              | November 2026                                                                         |
| Q16   | 94,096                                                         | November 2022           | March 2025                                                                                                                                 | December 2026                                                                         |
| V31   | 30,678                                                         | October 2022            | February 2025                                                                                                                              | November 2026                                                                         |
| K3    | 91,193                                                         | October 2022            | February 2025                                                                                                                              | November 2026                                                                         |
| F13   | 67,257                                                         | November 2022           | March 2025                                                                                                                                 | December 2026                                                                         |
| R26   | 73,519                                                         | October 2022            | February 2025                                                                                                                              | November 2026                                                                         |
| K17   | 71,448                                                         | October 2022            | February 2025                                                                                                                              | November 2026                                                                         |
| H16   | 108,681                                                        | February 2023           | June 2025                                                                                                                                  | March 2027                                                                            |
| M16   | 94,910                                                         | February 2023           | June 2025                                                                                                                                  | March 2027                                                                            |
| Q17   | 101,578                                                        | February 2023           | June 2025                                                                                                                                  | March 2027                                                                            |
| F7    | 77,323                                                         | March 2023              | July 2025                                                                                                                                  | April 2027                                                                            |
| G12   | 62,447                                                         | March 2023              | July 2025                                                                                                                                  | April 2027                                                                            |
| S26   | 58,851                                                         | March 2023              | July 2025                                                                                                                                  | April 2027                                                                            |
| F8    | 85,849                                                         | March 2023              | July 2025                                                                                                                                  | April 2027                                                                            |