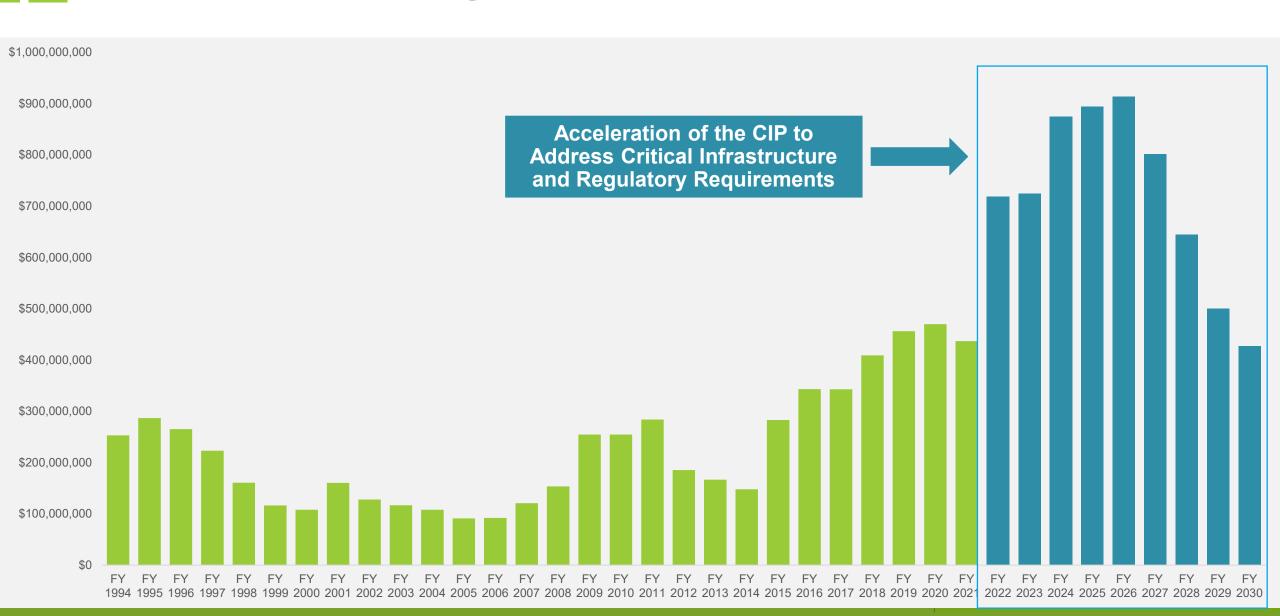

comply with State of Florida legislation requiring elimination of ocean outfalls to dispose of treated wastewater

#### **Connect 2 Protect**

To protect Biscayne Bay and the environment by implementing septic to sewer conversions

#### **Asset Management**

To address aging infrastructure through systemic renewal & replacement

# Capital Plan



| Investment Drivers             | ADOPTED<br>BUDGET FY 22 |
|--------------------------------|-------------------------|
| Consent Decree<br>Program      | \$1,469                 |
| Ocean Outfall<br>Legislation   | \$2,089                 |
| Pump Stations & Flow Reduction | \$0.505                 |
| Capital Projects               | \$3,770                 |
| Totals                         | \$7,833 M               |



# Accelerating CIP



#### Consent Decree



#### 65% of projects completed

Expenditures to Date: \$1.3 Billion

Remaining to Complete: \$0.6 Billion



# Ocean Outfall Legislation



Miami-Dade County
meets its
regulatory and
environmental
obligations to the
Florida Legislature

#### 12.5% completed

Expenditure to Date: \$0.3 Billion

Remaining to Complete: \$2.1 Billion



#### **Small Business Commitment**

Historical SBE Participation (% of WASD Contract Value)





#### Infrastructure Investment to Date





Total Engineering Contracts

SBE Engineering Contracts



\$702M in Construction Contracts



\$23M in Design-Build Contracts



\$108M in Engineering Contracts

61% of Firms are SBE's

**Total Engineering Firms: 44** 

**Total of Local Small Business Engineering Firms: 27** 



#### Online Resourc