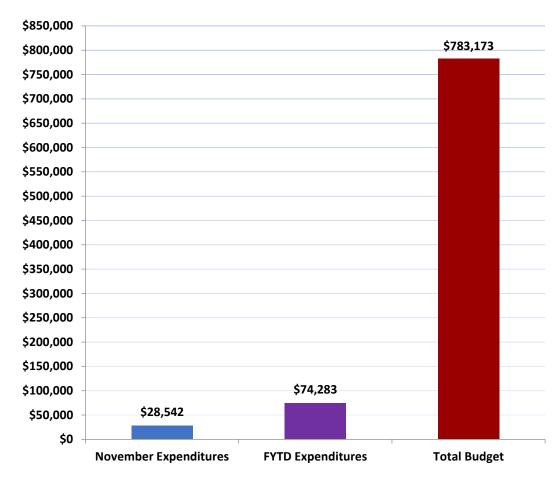

## Fiscal Year 22-23 FYTD vs. Budget (000,s) November Expenditures as of 11/29/22 Preliminary

**Note:** The November preliminary Capital Expenditures for the Miami-Dade Water and Sewer Department are \$28,542,492. Due to timing of monthly BCC report deadline and WASD's monthly closing schedule, differences in the cumulative total expenditures from month to month can result.