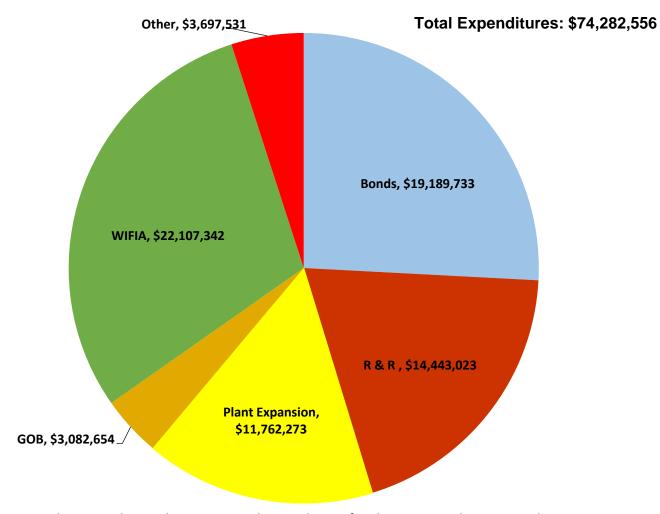

## November FYTD Expenditures by Fund Preliminary Data as of 11/29/22

**Note:** The November preliminary Capital Expenditures for the Miami-Dade Water and Sewer Department are \$28,542,492. Due to timing of monthly BCC report deadline and WASD's monthly closing schedule, differences in the cumulative total expenditures from month to month can result.