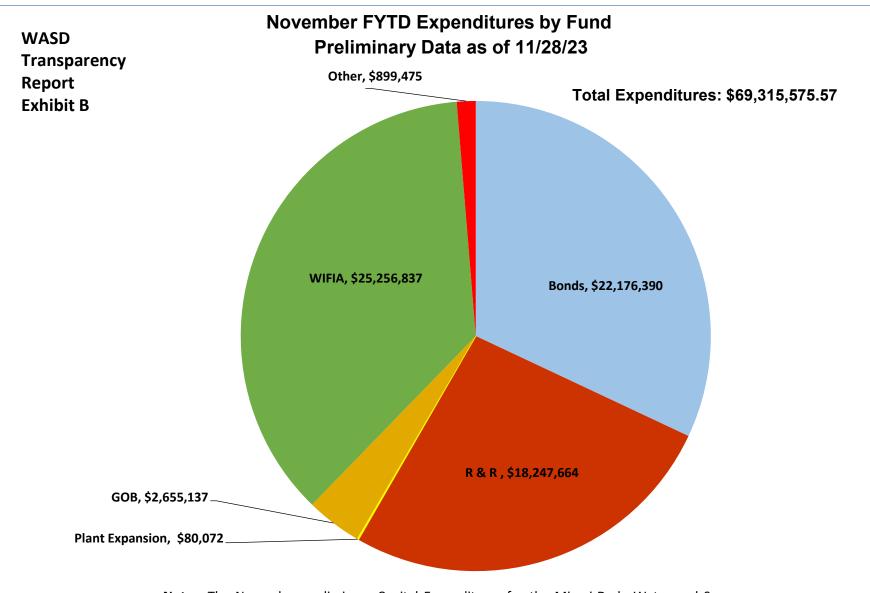

WASD Transparency Report Exhibit B

## Fiscal Year 23-24 FYTD vs. Budget (000,s) November Expenditures as of 11/28/23 Preliminary



**Note:** The November preliminary Capital Expenditures for the Miami-Dade Water and Sewer Department are \$25,978,717.32 Due to timing of monthly BCC report deadline and WASD's monthly closing schedule, differences in the cumulative total expenditures from month to month can result.



**Note:** The November preliminary Capital Expenditures for the Miami-Dade Water and Sewer Department are \$25,978,717.32. Due to timing of monthly BCC report deadline and WASD's monthly closing schedule, differences in the cumulative total expenditures from month to month can result.