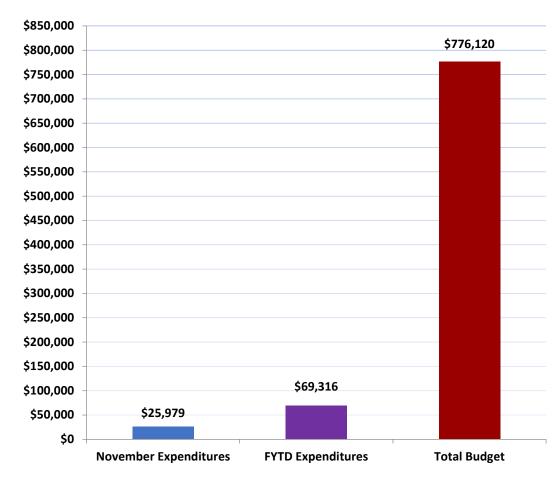

## Fiscal Year 23-24 FYTD vs. Budget (000,s) November Expenditures as of 11/28/23 Preliminary

**Note:** The November preliminary Capital Expenditures for the Miami-Dade Water and Sewer Department are \$25,978,717.32 Due to timing of monthly BCC report deadline and WASD's monthly closing schedule, differences in the cumulative total expenditures from month to month can result.

**Note:** The November preliminary Capital Expenditures for the Miami-Dade Water and Sewer Department are \$25,978,717.32. Due to timing of monthly BCC report deadline and WASD's monthly closing schedule, differences in the cumulative total expenditures from month to month can result.