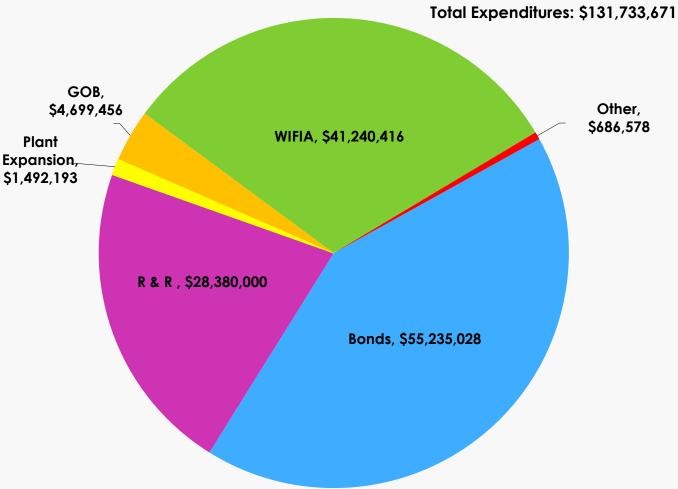

## December FYTD Expenditures by Fund Preliminary Data as of 12/30/2024

**Note:** The December preliminary Capital Expenditures for the Miami-Dade Water and Sewer Department are \$41,963,305. Due to timing of monthly BCC report deadline and WASD's monthly closing schedule, differences in the cumulative total expenditures from month to month can result.