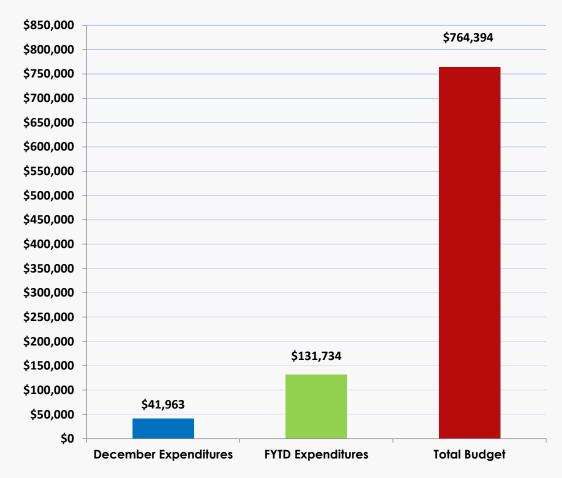

## Fiscal Year 24-25 FYTD vs. Budget (000,s) December Expenditures as of 12/30/2024 Preliminary

**Note:** The December preliminary Capital Expenditures for the Miami-Dade Water and Sewer Department are \$41,963,305. Due to timing of monthly BCC report deadline and WASD's monthly closing schedule, differences in the cumulative total expenditures from month to month