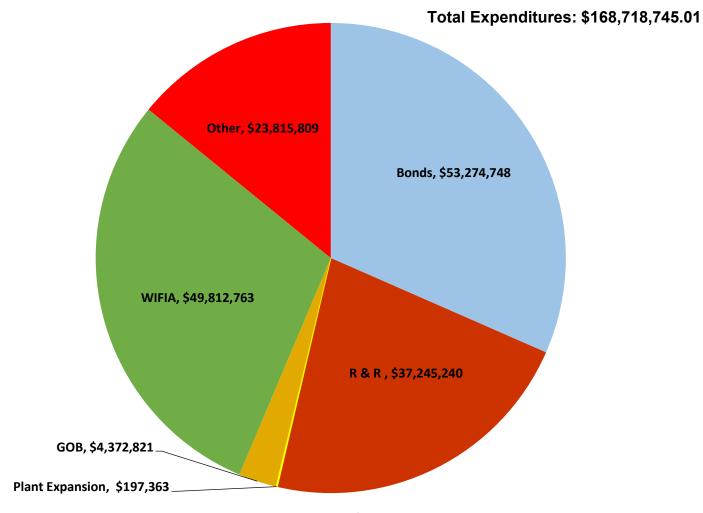

## January FYTD Expenditures by Fund Preliminary Data as of 1/30/24

**Note:** The January preliminary Capital Expenditures for the Miami-Dade Water and Sewer Department are \$37,395,603.27. Due to timing of monthly BCC report deadline and WASD's monthly closing schedule, differences in the cumulative total expenditures from month to month can result.