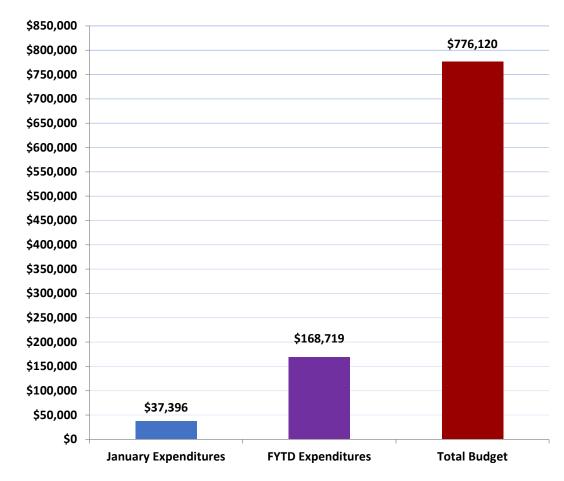

## Fiscal Year 23-24 FYTD vs. Budget (000,s) January Expenditures as of 1/30/24 Preliminary

**Note:** The January preliminary Capital Expenditures for the Miami-Dade Water and Sewer Department are \$37,395,603.27 Due to timing of monthly BCC report deadline and WASD's monthly closing schedule, differences in the cumulative total expenditures from month to month can result.