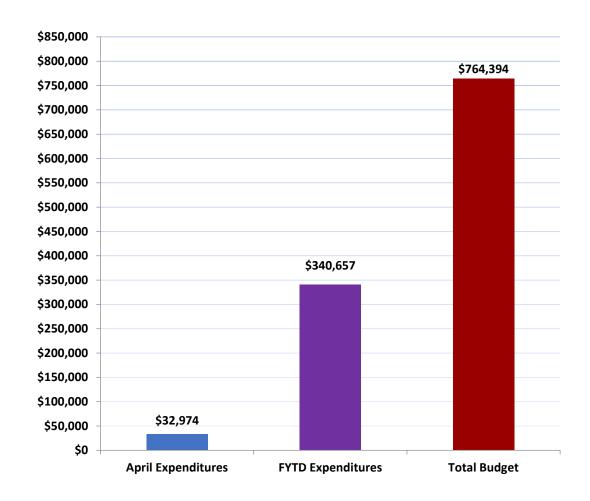

## April Expenditures as of 4/29/25 Preliminary

WASD Transparency Report Exhibit B

**Note:** The April preliminary Capital Expenditures for the Miami-Dade Water and Sewer Department are \$32,974,247. Due to timing of monthly BCC report deadline and WASD's monthly closing schedule, differences in the cumulative total expenditures from month to month can result.

WASD Transparency Report Exhibit B