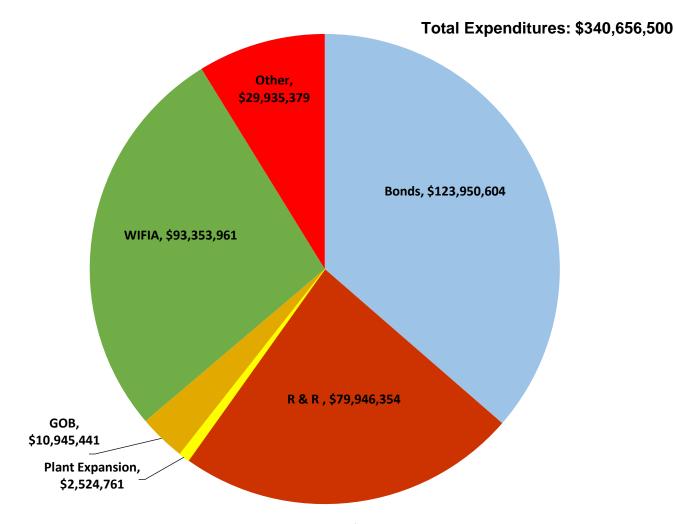

## April FYTD Expenditures by Fund Preliminary Data as of 4/29/25

**Note:** The February preliminary Capital Expenditures for the Miami-Dade Water and Sewer Department are \$32,974,247. Due to timing of monthly BCC report deadline and WASD's monthly closing schedule, differences in the cumulative total expenditures from month to month can result.