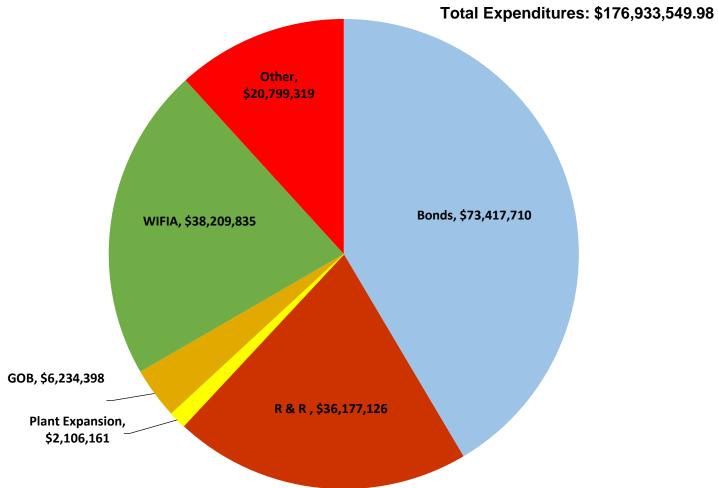

## January FYTD Expenditures by Fund Preliminary Data as of 1/27/25

**Note:** The January preliminary Capital Expenditures for the Miami-Dade Water and Sewer Department are \$30,153,798.93. Due to timing of monthly BCC report deadline and WASD's monthly closing schedule, differences in the cumulative total expenditures from month to month can result.