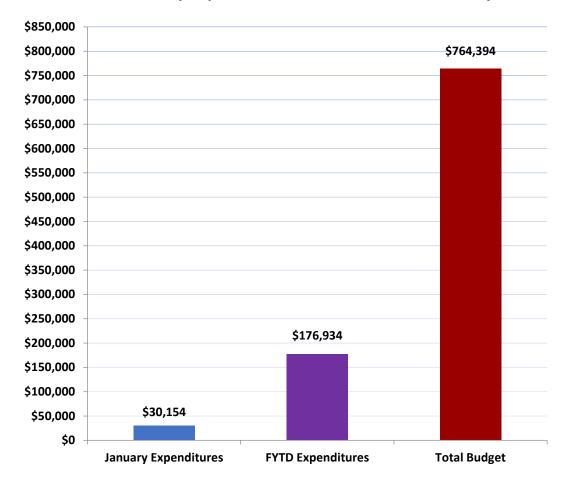

## Fiscal Year 24-25 FYTD vs. Budget (000,s) January Expenditures as of 1/27/25 Preliminary

**Note:** The January preliminary Capital Expenditures for the Miami-Dade Water and Sewer Department are \$30,153,798.93. Due to timing of monthly BCC report deadline and WASD's monthly closing schedule, differences in the cumulative total expenditures from month to month can result.