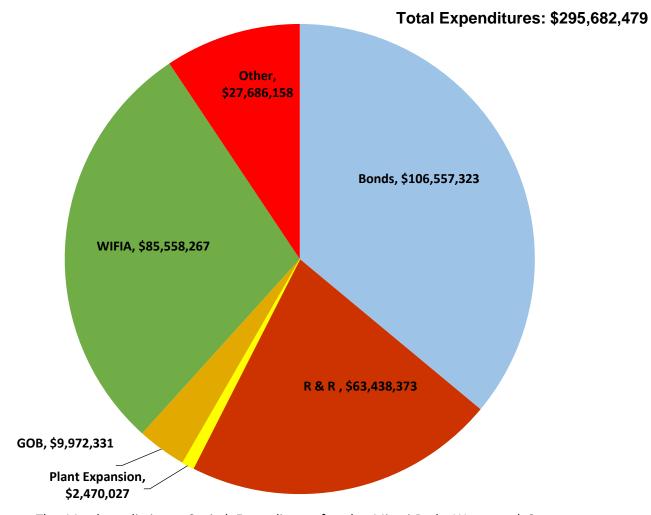

## March FYTD Expenditures by Fund Preliminary Data as of 3/27/25

**Note:** The March preliminary Capital Expenditures for the Miami-Dade Water and Sewer Department are \$55,221,300 Due to timing of monthly BCC report deadline and WASD's monthly closing schedule, differences in the cumulative total expenditures from month to month can result.