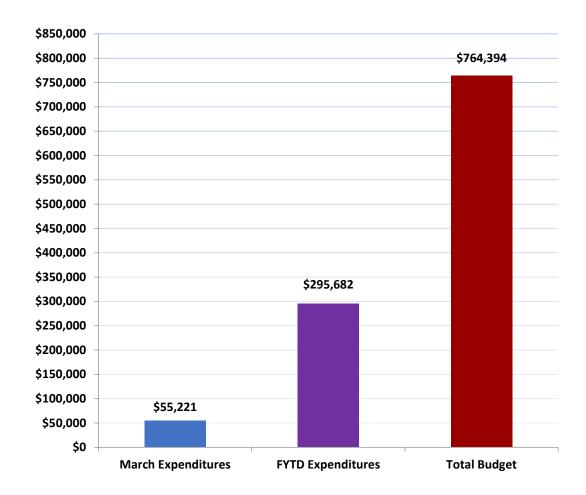

## March Expenditures as of 3/27/25 Preliminary

WASD Transparency Report Exhibit B

**Note:** The March preliminary Capital Expenditures for the Miami-Dade Water and Sewer Department are \$55,221,300 Due to timing of monthly BCC report deadline and WASD's monthly closing schedule, differences in the cumulative total expenditures from month to month can result.

WASD Transparency Report Exhibit B