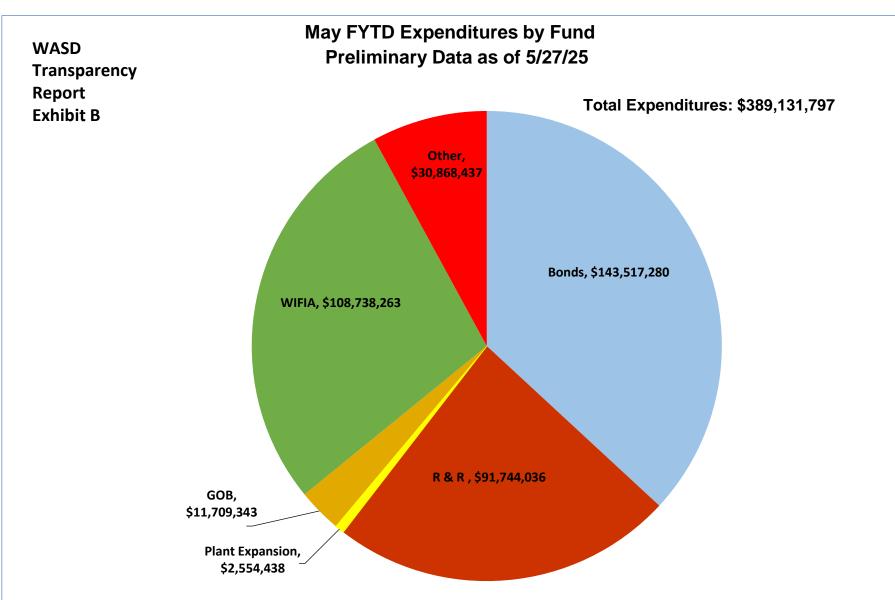

## WASD

Transparency

Report Exhibit B

**Note:** The May preliminary Capital Expenditures for the Miami-Dade Water and Sewer Department are \$35,217,472. Due to timing of monthly BCC report deadline and WASD's monthly closing schedule, differences in the cumulative total expenditures from month to month can result.

**Note:** The May preliminary Capital Expenditures for the Miami-Dade Water and Sewer Department are \$35,217,472. Due to timing of monthly BCC report deadline and WASD's monthly closing schedule, differences in the cumulative total expenditures from month to month can result.