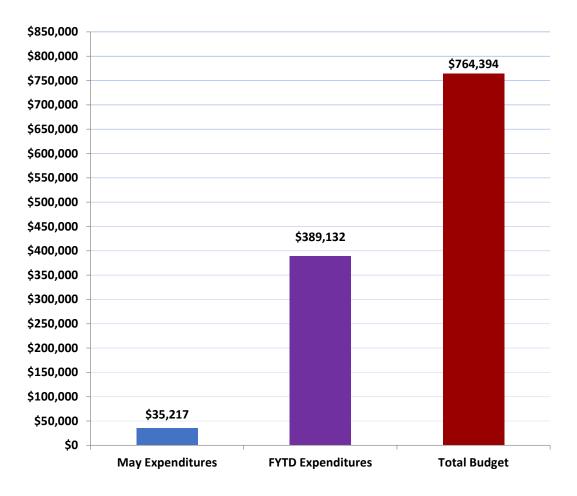

## May Expenditures as of 5/27/25 Preliminary

## WASD

Transparency

Report Exhibit B

**Note:** The May preliminary Capital Expenditures for the Miami-Dade Water and Sewer Department are \$35,217,472. Due to timing of monthly BCC report deadline and WASD's monthly closing schedule, differences in the cumulative total expenditures from month to month can result.

**Note:** The May preliminary Capital Expenditures for the Miami-Dade Water and Sewer Department are \$35,217,472. Due to timing of monthly BCC report deadline and WASD's monthly closing schedule, differences in the cumulative total expenditures from month to month can result.