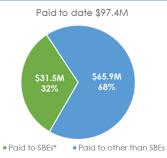

## ✓ SBE Utilization

| Total Paid to<br>PMCM |              | SB    | E %    | Paid to other<br>than SBEs |  |
|-----------------------|--------------|-------|--------|----------------------------|--|
|                       | Paid to SBEs |       | Actual |                            |  |
| \$97.4M               | \$31.5M      | 28.2% | 32.4%  | \$65.9M                    |  |