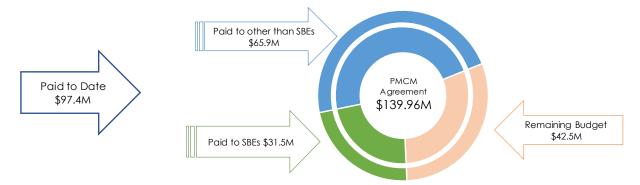

## ✓ SBE Utilization

| Total Paid to<br>PMCM |              | SB    | E %    | Paid to other<br>than SBEs |  |
|-----------------------|--------------|-------|--------|----------------------------|--|
|                       | Paid to SBEs |       | Actual |                            |  |
| \$97.4M               | \$31.5M      | 28.2% | 32.4%  | \$65.9M                    |  |