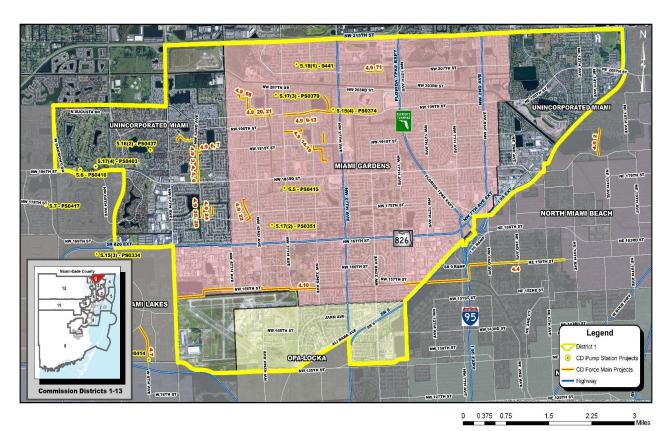

## District 1 Projects Commissioner Oliver G. Gilbert, III

| Project Name   | Project Location                                                         | Municipality  | Project Status |
|----------------|--------------------------------------------------------------------------|---------------|----------------|
| 5.15 (4)       | Pump Station 0374 at 2749 NW 199 Terr.                                   | Miami Gardens | Completed      |
| 4.09 (3,4,5,8) | Force main project from 5595 NW 194 Terr. to NW 183 St. and NW 52 Ave.   | Miami Gardens | Completed      |
| 4.09 (9-13)    | Force main project along NW 194 Terr. from NW 37 Ave. to 19574 NW 33 Ct. | Miami Gardens | Completed      |

## District 1 Projects Commissioner Oliver G. Gilbert, III

| Project Name | Project Location                                                                                                                                                                                         | Municipality  | Project Status |
|--------------|----------------------------------------------------------------------------------------------------------------------------------------------------------------------------------------------------------|---------------|----------------|
| 4.09 (14-19) | Force main project along NW 194 Terr. from NW 37 Ave. to 19574 NW 33 Ct; Along 29 Pl. from NW 191 St. to 19375 NW 29 Pl.; From NW 191 St. and NW 32 Ave. to 2906 NW 187 St.; From NW 35 Ct. to NW 34 Ct. | Miami Gardens | Completed      |
| 4.09 (6-7)   | Force main project from 5040 NW 19 St. to NW 52 Ave.                                                                                                                                                     | Miami Gardens | Completed      |
| 4.04         | Force main project along NW/NE 159 St. from NW 17 Ave. to NE to Ave.; along NW 155 Terr. NW 17 Ave. to I-95                                                                                              | Miami Gardens | Completed      |
| 4.09 (24)    | Force main project along NW 49 Ct. from 17430 NW 49 Ct. to NW 177 St.                                                                                                                                    | Miami Gardens | Completed      |
| 4.09 (22)    | Force main project along NW 44 Ave. from NW 172 Dr. to NW 179 Ave.                                                                                                                                       | Miami Gardens | Completed      |
| 4.09 (25-26) | Force main project from NW 173 Dr. and NW 52 Ave. to NW 177 St. to NW 52 Ave.                                                                                                                            | Miami Gardens | Completed      |
| 4.09 (68)    | Force main project from 4422 NW 204 St. to NW 199 St. and NW 42 Ave.                                                                                                                                     | Miami Gardens | Completed      |
| 4.09 (20-21) | Force main project from 4361 NW 199 St. between NW 199 St. and NW 200 St., Between NW 43 Ct. and NW 42 Ave. to NW 199 St., along NW 199 St. from 3775 NW 199 St. to NW 39 Ave.                           | Miami Gardens | Completed      |
| 4.09 (71)    | Force main project along NW 207 St. from NW 17 Ave. and NW 22 Ave.                                                                                                                                       | Miami Gardens | Completed      |
| 5.16 (2)     | Pump Station 0437 at 19091 NW 62 Avenue                                                                                                                                                                  | Miami Gardens | Completed      |
| 4.10 (1-4)   | Force main project at Opa Locka Airport & Biscayne Canal from NW 57 Ave. & NW 32 Ave.; NW 57 Ave. & 159 St.                                                                                              | Miami Gardens | Completed      |
| 5.06         | Pump Station 0416 at 7301 NW 186 St.                                                                                                                                                                     | Miami Gardens | Completed      |
| 5.17 (2)     | Pump Station 0351 at 3910 NW 171 Terr.                                                                                                                                                                   | Miami Gardens | Completed      |
| 5.17 (3)     | Pump Station 0370 at 20321 NW 38 Ave.                                                                                                                                                                    | Miami Gardens | Completed      |
| 5.17 (4)     | Pump Station 0403 at 6801 NW 186 St.                                                                                                                                                                     | Miami Gardens | Completed      |
| 5.05         | Pump Station 0415 at 3750 NW 181 St.                                                                                                                                                                     | Miami Gardens | Completed      |
| 5.18 (1)     | Pump Station 0441 at 3390 NW 209 Terr.                                                                                                                                                                   | Miami Gardens | Completed      |