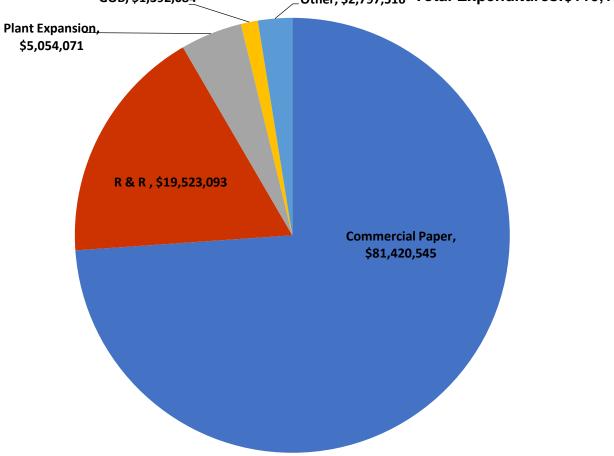

## January FYTD Expenditures by Fund Preliminary Data as of 1/31/18

**Note:** The January 2018 preliminary Capital Expenditures for the Miami-Dade Water and Sewer Department are \$30,657,853. Due to timing of monthly BCC report deadline and WASD's monthly closing schedule, differences in the cumulative total expenditures from month to month can result.