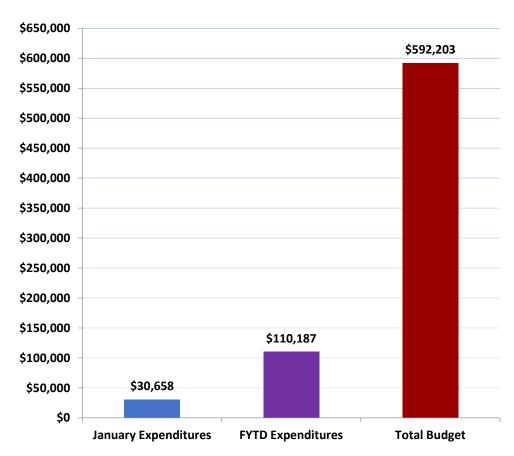

## Fiscal Year 17-18 FYTD vs. Budget (000,s) January Expenditures as of 1/31/18 Preliminary

**Note:** The January 2018 preliminary Capital Expenditures for the Miami-Dade Water and Sewer Department are \$30,657,853. Due to timing of monthly BCC report deadline and WASD's monthly closing schedule, differences in the cumulative total expenditures from month to month can result.