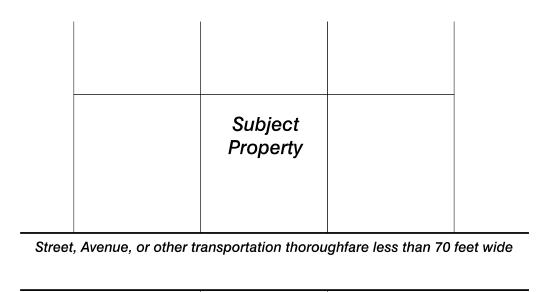

## Abutting/Adjoining Properties

In the below diagram provide the name and addresses of all abutting owners in relation to the subject property. If this diagram is not suitable for the subject property, provide a more specific sketch and attach to the application. See the alternate examples at the bottom of this page.

The below examples depict typical situations which may apply to the subject property, shown in black; dots [•] indicate the required signatures from abutting/adjoining properties.