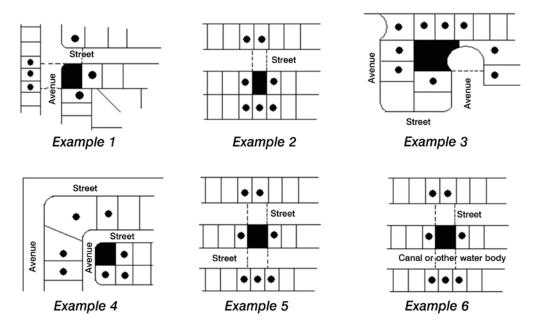

## Abutting/Adjoining Properties

In the below diagram provide the name and addresses of all abutting owners in relation to the subject property. If this diagram is not suitable for the subject property, provide a more specific sketch and attach to the application. See the alternate examples at the bottom of this page.

The below examples depict typical situations which may apply to the subject property, shown in black; dots [•] indicate the required signatures from abutting/adjoining properties.