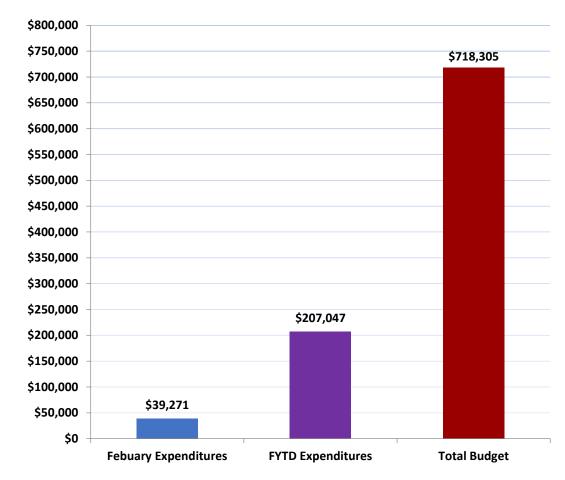

## Fiscal Year 21-22 FYTD vs. Budget (000,s) February Expenditures as of 3/1/22 Preliminary

**Note:** The February 2022 preliminary Capital Expenditures for the Miami-Dade Water and Sewer Department are \$39,270,788. Due to timing of monthly BCC report deadline and WASD's monthly closing schedule, differences in the cumulative total expenditures from month to month can result.

**Note:** The February 2022 preliminary Capital Expenditures for the Miami-Dade Water and Sewer Department are \$39,270,788. Due to timing of monthly BCC report deadline and WASD's monthly closing schedule, differences in the cumulative total expenditures from month to month can result.