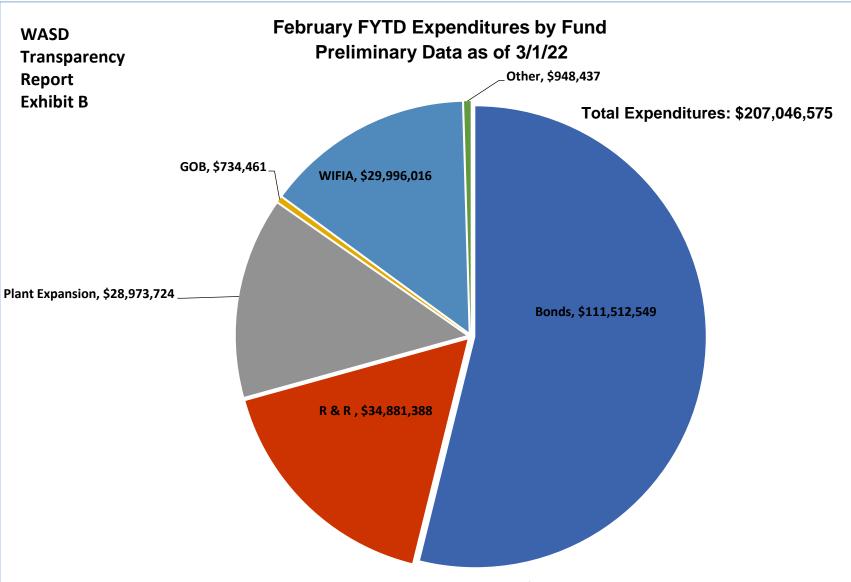

WASD Transparency Report Exhibit B

## Fiscal Year 21-22 FYTD vs. Budget (000,s) February Expenditures as of 3/1/22 Preliminary



**Note:** The February 2022 preliminary Capital Expenditures for the Miami-Dade Water and Sewer Department are \$39,270,788. Due to timing of monthly BCC report deadline and WASD's monthly closing schedule, differences in the cumulative total expenditures from month to month can result.



**Note:** The February 2022 preliminary Capital Expenditures for the Miami-Dade Water and Sewer Department are \$39,270,788. Due to timing of monthly BCC report deadline and WASD's monthly closing schedule, differences in the cumulative total expenditures from month to month can result.