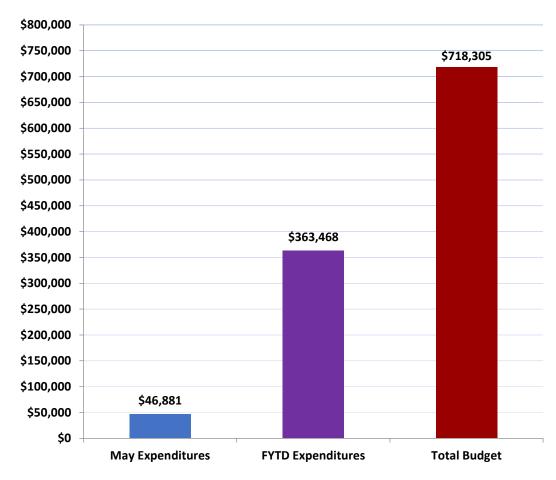

## Fiscal Year 21-22 FYTD vs. Budget (000,s) May Expenditures as of 6/1/22 Preliminary

**Note:** The May 2022 preliminary Capital Expenditures for the Miami-Dade Water and Sewer Department are \$46,880,811. Due to timing of monthly BCC report deadline and WASD's monthly closing schedule, differences in the cumulative total expenditures from month to month can result.

**Note:** The May 2022 preliminary Capital Expenditures for the Miami-Dade Water and Sewer Department are \$46,880,811. Due to timing of monthly BCC report deadline and WASD's monthly closing schedule, differences in the cumulative total expenditures from month to month can result.