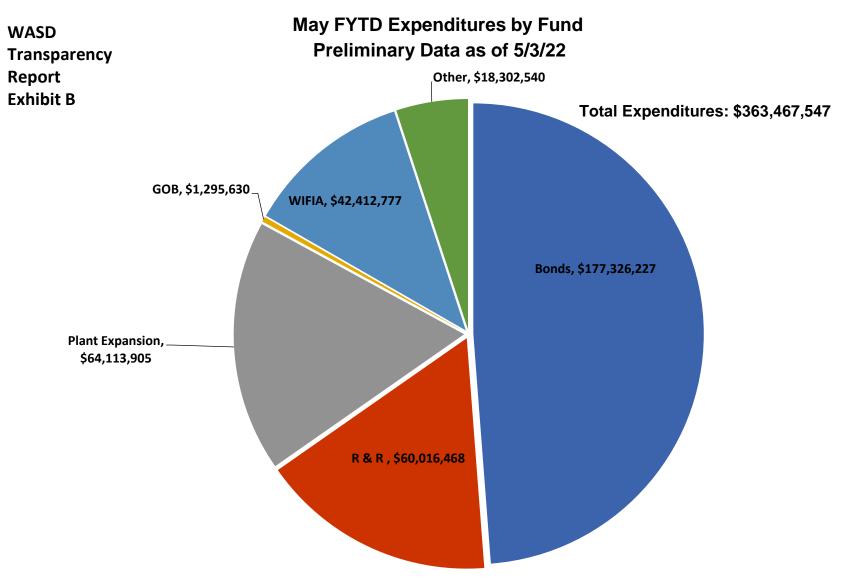

## WASD Transparency Report Exhibit B

## Fiscal Year 21-22 FYTD vs. Budget (000,s) May Expenditures as of 6/1/22 Preliminary



**Note:** The May 2022 preliminary Capital Expenditures for the Miami-Dade Water and Sewer Department are \$46,880,811. Due to timing of monthly BCC report deadline and WASD's monthly closing schedule, differences in the cumulative total expenditures from month to month can result.



**Note:** The May 2022 preliminary Capital Expenditures for the Miami-Dade Water and Sewer Department are \$46,880,811. Due to timing of monthly BCC report deadline and WASD's monthly closing schedule, differences in the cumulative total expenditures from month to month can result.