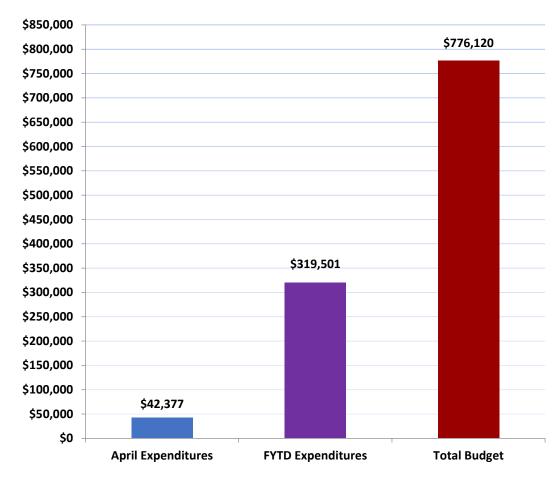

## Fiscal Year 23-24 FYTD vs. Budget (000,s) April Expenditures as of 4/30/24 Preliminary

**Note:** The April preliminary Capital Expenditures for the Miami-Dade Water and Sewer Department are \$42,377,332.79. Due to timing of monthly BCC report deadline and WASD's monthly closing schedule, differences in the cumulative total expenditures from month to month can result.

**Note:** The April preliminary Capital Expenditures for the Miami-Dade Water and Sewer Department are \$42,377,332.79. Due to timing of monthly BCC report deadline and WASD's monthly closing schedule, differences in the cumulative total expenditures from month to month can result.