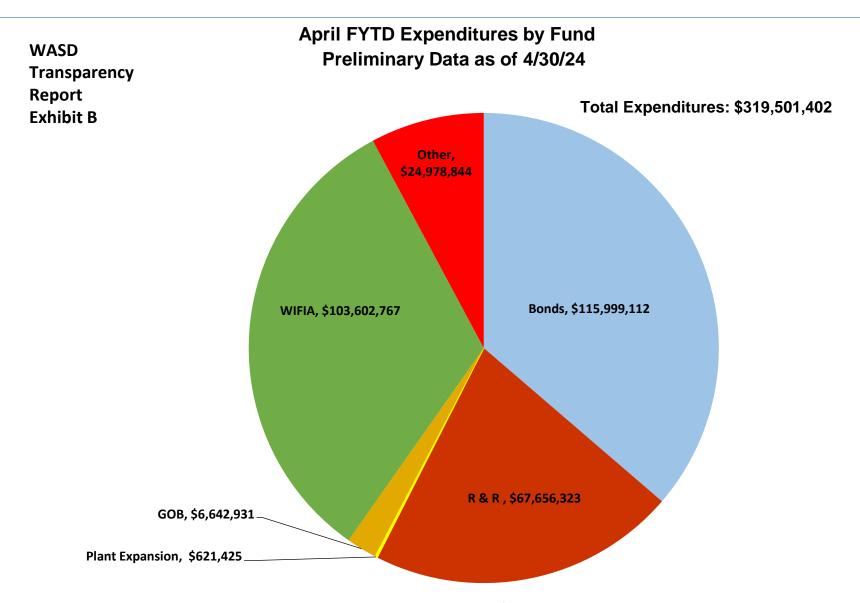

WASD Transparency Report Exhibit B

## Fiscal Year 23-24 FYTD vs. Budget (000,s) April Expenditures as of 4/30/24 Preliminary



**Note:** The April preliminary Capital Expenditures for the Miami-Dade Water and Sewer Department are \$42,377,332.79. Due to timing of monthly BCC report deadline and WASD's monthly closing schedule, differences in the cumulative total expenditures from month to month can result.



**Note:** The April preliminary Capital Expenditures for the Miami-Dade Water and Sewer Department are \$42,377,332.79. Due to timing of monthly BCC report deadline and WASD's monthly closing schedule, differences in the cumulative total expenditures from month to month can result.