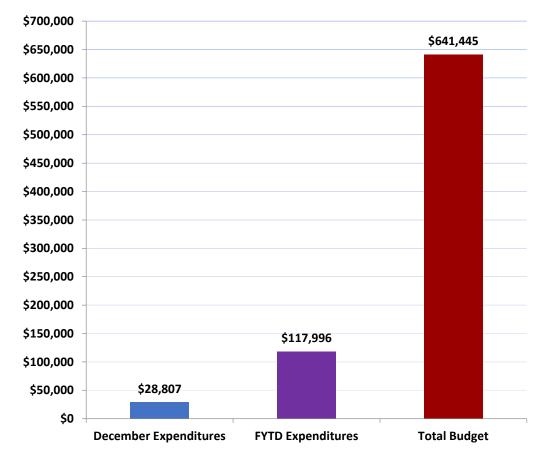

## Fiscal Year 20-21 FYTD vs. Budget (000,s) December Expenditures as of 12/31/20 Preliminary

**Note:** The December 2020 preliminary Capital Expenditures for the Miami-Dade Water and Sewer Department are \$28,807,339. Due to timing of monthly BCC report deadline and WASD's monthly closing schedule, differences in the cumulative total expenditures from month to month can result.

**Note:** The December 2020 preliminary Capital Expenditures for the Miami-Dade Water and Sewer Department are \$28,807,339. Due to timing of monthly BCC report deadline and WASD's monthly closing schedule, differences in the cumulative total expenditures from month to month can result.