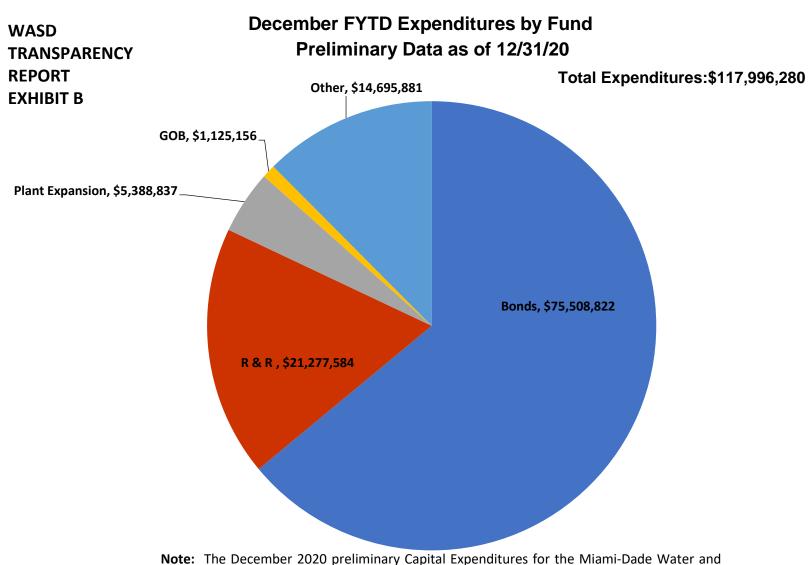

WASD TRANSPARENCY REPORT EXHIBIT B

## Fiscal Year 20-21 FYTD vs. Budget (000,s) December Expenditures as of 12/31/20 Preliminary



**Note:** The December 2020 preliminary Capital Expenditures for the Miami-Dade Water and Sewer Department are \$28,807,339. Due to timing of monthly BCC report deadline and WASD's monthly closing schedule, differences in the cumulative total expenditures from month to month can result.



**Note:** The December 2020 preliminary Capital Expenditures for the Miami-Dade Water and Sewer Department are \$28,807,339. Due to timing of monthly BCC report deadline and WASD's monthly closing schedule, differences in the cumulative total expenditures from month to month can result.