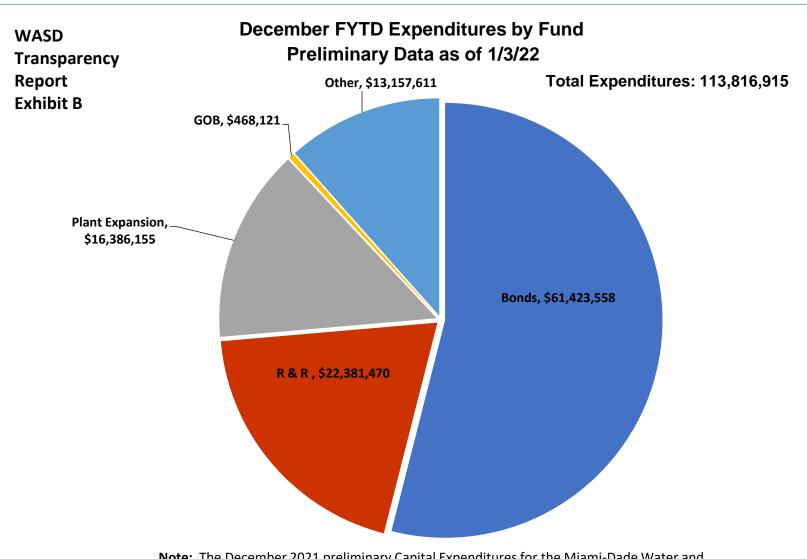

WASD Transparency Report Exhibit B

## Fiscal Year 21-22 FYTD vs. Budget (000,s) December Expenditures as of 1/3/22 Preliminary



**Note:** The December 2021 preliminary Capital Expenditures for the Miami-Dade Water and Sewer Department are \$40,261,144. Due to timing of monthly BCC report deadline and WASD's monthly closing schedule, differences in the cumulative total expenditures from month to month can result.



**Note:** The December 2021 preliminary Capital Expenditures for the Miami-Dade Water and Sewer Department are \$40,261,144. Due to timing of monthly BCC report deadline and WASD's monthly closing schedule, differences in the cumulative total expenditures from month to month can result.