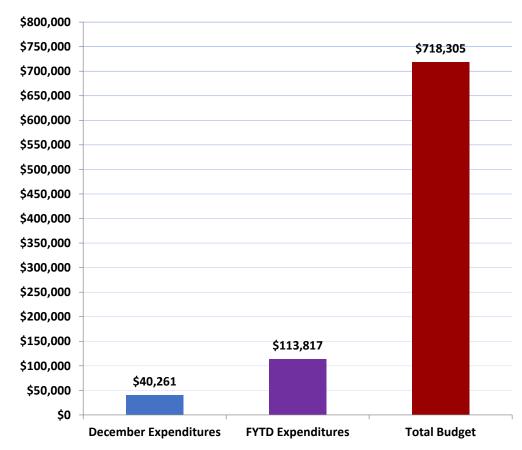

## Fiscal Year 21-22 FYTD vs. Budget (000,s) December Expenditures as of 1/3/22 Preliminary

**Note:** The December 2021 preliminary Capital Expenditures for the Miami-Dade Water and Sewer Department are \$40,261,144. Due to timing of monthly BCC report deadline and WASD's monthly closing schedule, differences in the cumulative total expenditures from month to month can result.

**Note:** The December 2021 preliminary Capital Expenditures for the Miami-Dade Water and Sewer Department are \$40,261,144. Due to timing of monthly BCC report deadline and WASD's monthly closing schedule, differences in the cumulative total expenditures from month to month can result.