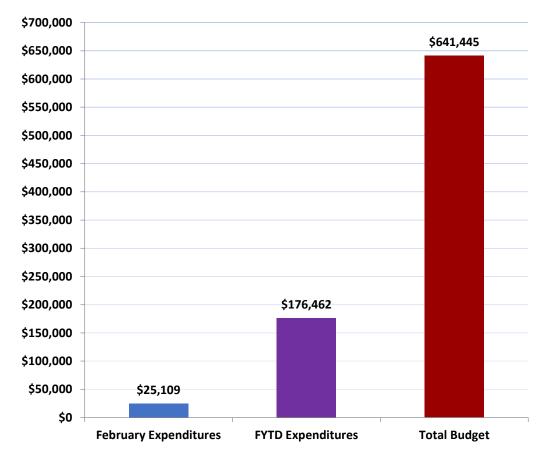

## Fiscal Year 20-21 FYTD vs. Budget (000,s) February Expenditures as of 3/1/21 Preliminary

**Note:** The February 2021 preliminary Capital Expenditures for the Miami-Dade Water and Sewer Department are \$25,108,613. Due to timing of monthly BCC report deadline and WASD's monthly closing schedule, differences in the cumulative total expenditures from month to month can result.

**Note:** The February 2021 preliminary Capital Expenditures for the Miami-Dade Water and Sewer Department are \$25,108,613. Due to timing of monthly BCC report deadline and WASD's monthly closing schedule, differences in the cumulative total expenditures from month to month can result.