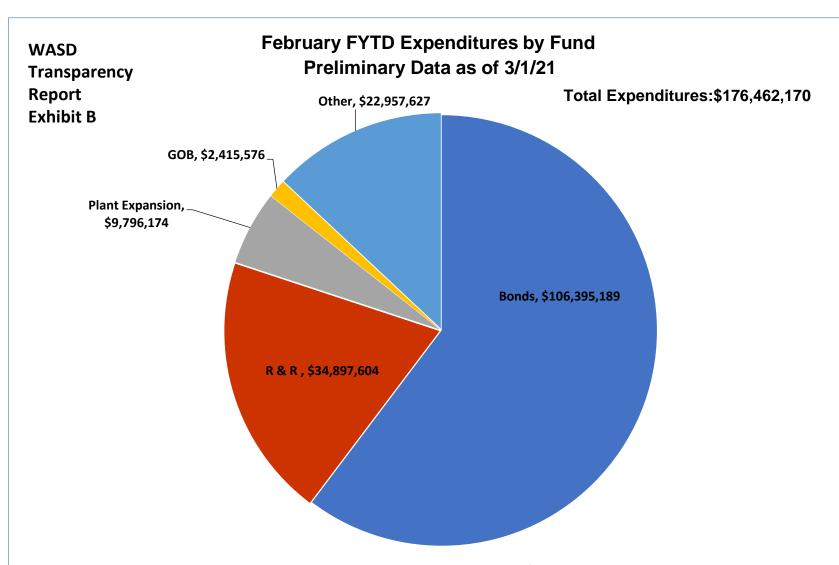

WASD Transparency Report Exhibit B

## Fiscal Year 20-21 FYTD vs. Budget (000,s) February Expenditures as of 3/1/21 Preliminary



**Note:** The February 2021 preliminary Capital Expenditures for the Miami-Dade Water and Sewer Department are \$25,108,613. Due to timing of monthly BCC report deadline and WASD's monthly closing schedule, differences in the cumulative total expenditures from month to month can result.



**Note:** The February 2021 preliminary Capital Expenditures for the Miami-Dade Water and Sewer Department are \$25,108,613. Due to timing of monthly BCC report deadline and WASD's monthly closing schedule, differences in the cumulative total expenditures from month to month can result.