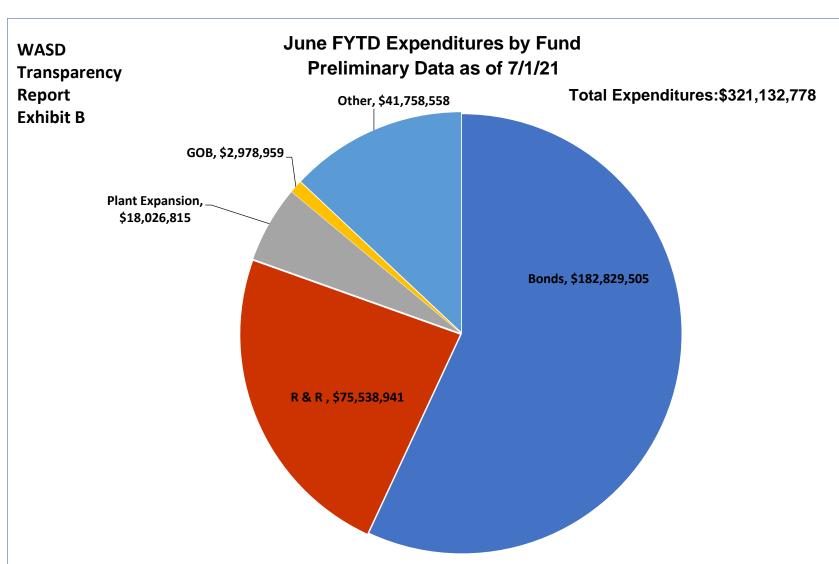

WASD Transparency Report Exhibit B

## Fiscal Year 20-21 FYTD vs. Budget (000,s) June Expenditures as of 7/1/21 Preliminary



**Note:** The June 2021 preliminary Capital Expenditures for the Miami-Dade Water and Sewer Department are \$30,546,318. Due to timing of monthly BCC report deadline and WASD's monthly closing schedule, differences in the cumulative total expenditures from month to month can result.



**Note:** The June 2021 preliminary Capital Expenditures for the Miami-Dade Water and Sewer Department are \$30,546,318. Due to timing of monthly BCC report deadline and WASD's monthly closing schedule, differences in the cumulative total expenditures from month to month can result.