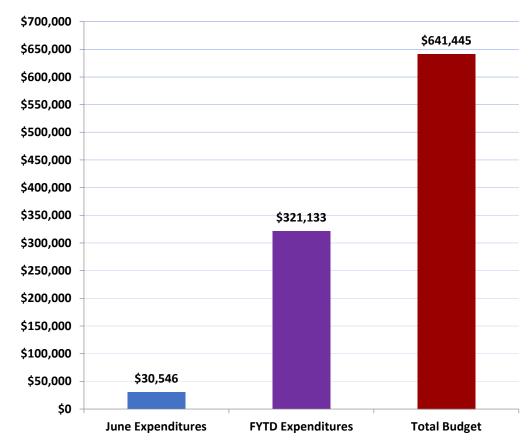

## Fiscal Year 20-21 FYTD vs. Budget (000,s) June Expenditures as of 7/1/21 Preliminary

**Note:** The June 2021 preliminary Capital Expenditures for the Miami-Dade Water and Sewer Department are \$30,546,318. Due to timing of monthly BCC report deadline and WASD's monthly closing schedule, differences in the cumulative total expenditures from month to month can result.

**Note:** The June 2021 preliminary Capital Expenditures for the Miami-Dade Water and Sewer Department are \$30,546,318. Due to timing of monthly BCC report deadline and WASD's monthly closing schedule, differences in the cumulative total expenditures from month to month can result.