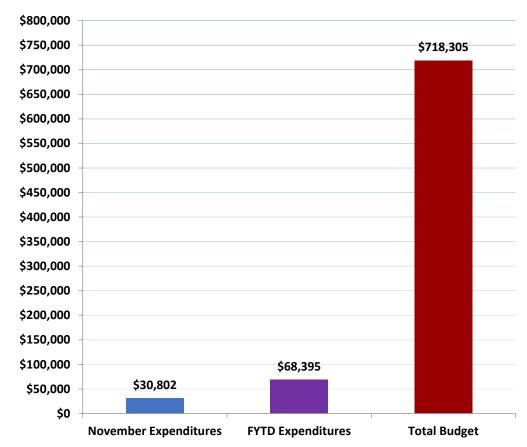

## Fiscal Year 21-22 FYTD vs. Budget (000,s) November Expenditures as of 12/1/21 Preliminary

**Note:** The November 2021 preliminary Capital Expenditures for the Miami-Dade Water and Sewer Department are \$30,801,513. Due to timing of monthly BCC report deadline and WASD's monthly closing schedule, differences in the cumulative total expenditures from month to month can result.

**Note:** The November 2021 preliminary Capital Expenditures for the Miami-Dade Water and Sewer Department are \$30,801,513. Due to timing of monthly BCC report deadline and WASD's monthly closing schedule, differences in the cumulative total expenditures from month to month can result.