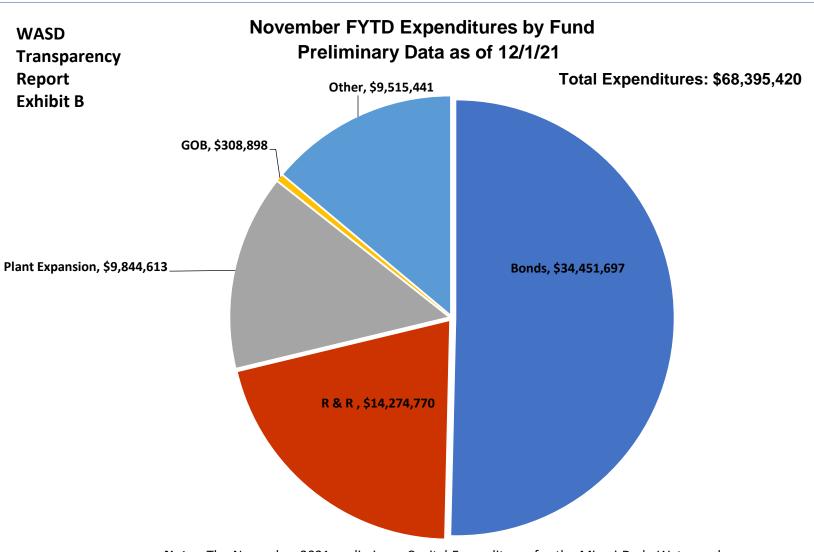

WASD Transparency Report Exhibit B

## Fiscal Year 21-22 FYTD vs. Budget (000,s) November Expenditures as of 12/1/21 Preliminary

**Note:** The November 2021 preliminary Capital Expenditures for the Miami-Dade Water and Sewer Department are \$30,801,513. Due to timing of monthly BCC report deadline and WASD's monthly closing schedule, differences in the cumulative total expenditures from month to month can result.

**Note:** The November 2021 preliminary Capital Expenditures for the Miami-Dade Water and Sewer Department are \$30,801,513. Due to timing of monthly BCC report deadline and WASD's monthly closing schedule, differences in the cumulative total expenditures from month to month can result.